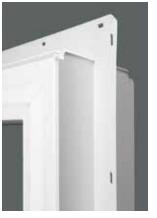

### **Frame Options**

Multiple framing options streamline installation for every type of construction, cladding, and masonry type with dependable jobsite delivery options to improve the contractor and builder experience with today's design trends in mind.

1700 Series Single-Hung with Nailing Fin

1900 Series Single-Hung with Nailing Fin and Integral Brickmould J-Channel

| 1700 | 1900 |
|------|------|
| •    | •    |
| •    | •    |
| •    | •    |
|      | •    |
| •    | •    |
| •    | •    |
| •    | •    |
| 0    | 0    |
|      | 0    |
|      | 0    |
| 0    | 0    |
| 0    | 0    |
| 0    | 0    |
|      |      |