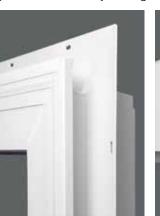

### Metal-Reinforced Mulling System

For greater structural integrity across mulled window units, a metal channel secures one window unit frame to another for added

strength to multiple units (optional).

The metal band provides added rigidity for shipping and additional reinforcement at the mull intersections for installation. The drip cap at the top provides a system to direct water away from the mullion.