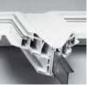

### Metal-Reinforced Mulling System

For greater structural integrity across mulled window units, a metal channel secures one window unit frame to another for added

strength to multiple units (optional).

The metal band provides added rigidity for shipping and additional reinforcement at the mull intersections for installation. The drip cap at the top provides a system to direct water away from the mullion.