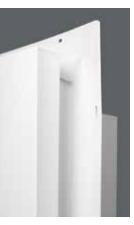

### **Drywall Return Channel**

For field installations, a handy 1/2" or 5/8" drywall return channel offers an alternative to wood trim and caulking while providing a clean,

professional finish. Available in 21' lengths. Easily trims to any size.

### **J-Channel Quick Fix Repair Kit**

Snap-on J-channel replaces damaged material caused by stray hammer swings. A quick and easy solution when the need arises. Available in 21'

lengths. Easily trims to any size.