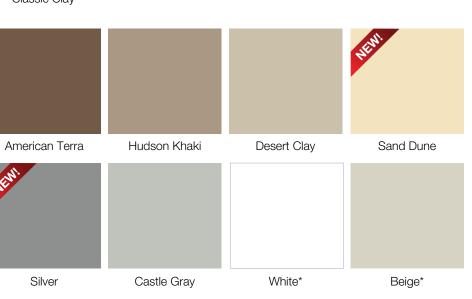

### **Color Collection**

Create custom appeal with our broad color collection. Exterior colors feature a cutting-edge polyurethane coating technology with heat-reflective pigments for a remarkably strong and fade-resistant finish.

Black

English Red

Classic Clay\*

**Grid Options** 

Architectural Bronze

Forest Green

Classic Clay\*

Silver

\*Extruded solid color

Grids lend an added measure of style and dimension to a window. All grids are enclosed within the insulated glass unit for easy cleaning.

5/8" Flat

3/4" Contoured

1" Contoured

In addition to new construction windows, Alside offers a full selection of performance-