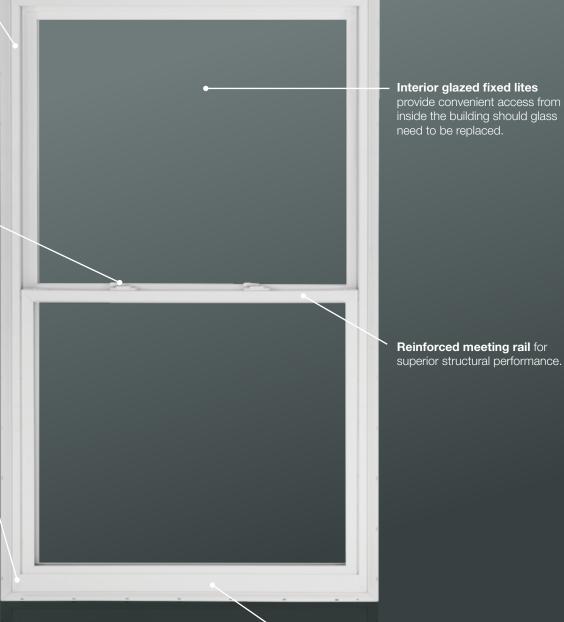

Single frame construction on several combo units reduces potential water entry points. Available in twin and triple single and double-hung and 3-lite sliding units.

Interior glazed fixed lites provide convenient access from the inside should the glass need to be replaced.

### Metal-Reinforced Mulling System

For greater structural integrity across mulled window units, a metal channel secures one window unit frame to another for added

strength to multiple units (optional).