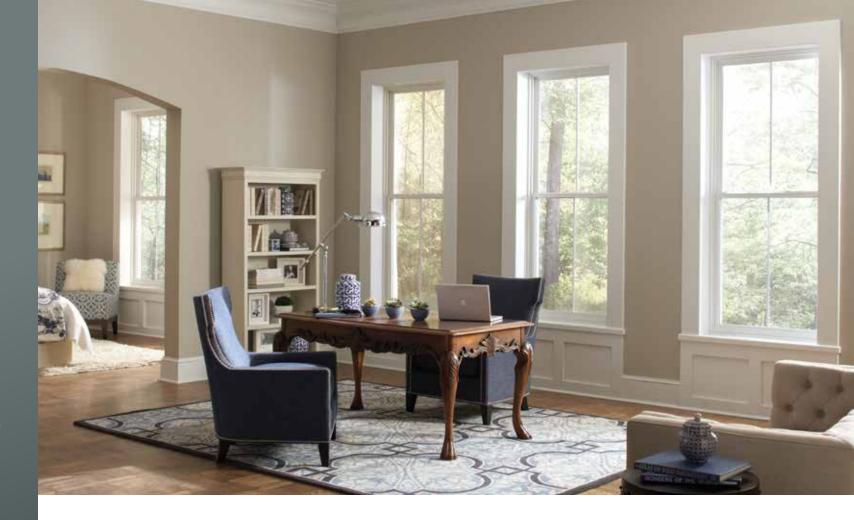

## New Construction Windows Designed with You in Mind

Alside New Construction Windows are engineered for enhanced performance through increased strength, superior thermal efficiency, class-leading PG/DP ratings, intelligent water management and sound control to provide the precise level of performance needed for any region. Our New Construction Windows are tested to rigorous standards in our state-of-the-art laboratories and verified by third-party, independent testing and certification agencies. The 1700 and 1900 Series Windows are designed to meet the highest performance standards while delivering value to the builder, and ultimately, to the owner, through greater comfort and reduced energy costs.

**Sloped sill** for a contemporary look and enhanced water management support.

Our single and double-hung windows offer classically inspired solutions to meet the ever-changing aesthetic, architectural and budgetary needs in new construction.