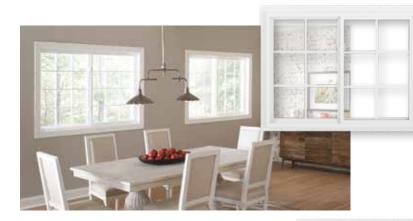

Black

English Red

Classic Clay\*

**Grid Options** 

Architectural Bronze

Forest Green

Classic Clay\*

Silver

\*Extruded solid color

Grids lend an added measure of style and dimension to a window. All grids are enclosed within the insulated glass unit for easy cleaning.

5/8" Flat

3/4" Contoured

1" Contoured

In addition to new construction windows, Alside offers a full selection of performance-