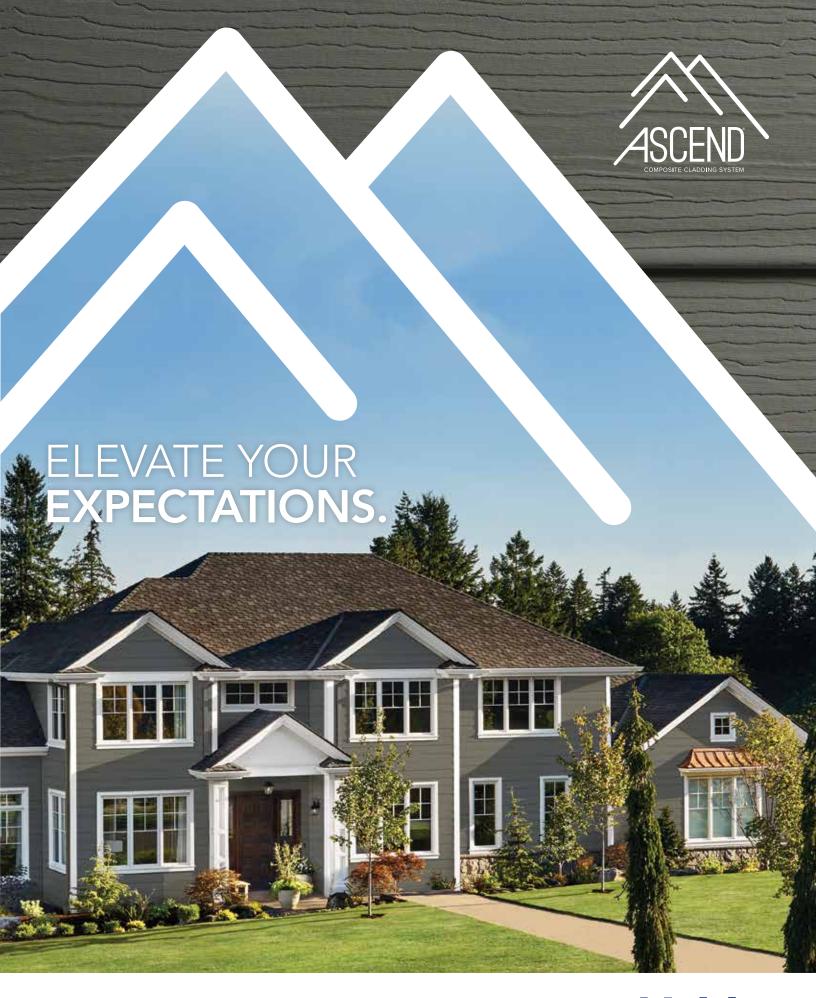

## BETTER, NO MATTER HOW YOU LOOK AT IT.

ASCEND is a first-of-its-kind cladding system that combines beauty, performance, durability and easy maintenance all in one.

Visually, it's a virtual match to wood that lasts longer, is easier to maintain and costs a lot less to own. The color stays vibrant year after year to save you thousands in repaint costs. It has been designed and engineered to keep the weather out and the beauty in.

### UNRIVALED PEACE OF MIND.

With ASCEND, not only will your home's exterior have the high-end look of real wood, it will deliver exceptional thermal and impact performance with fire- and moisture-resistance. Available in 20 on-trend colors, ASCEND provides long-lasting elegance with carefree maintenance.