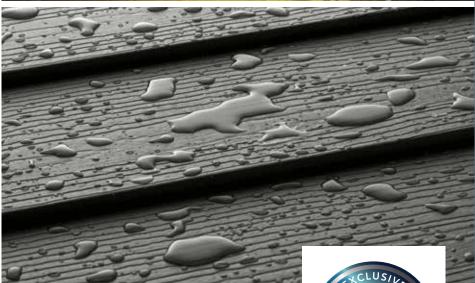

#### RESISTS THE ELEMENTS. LOOKS GREAT DOING IT.

Wind. Rain. Hail. Heat. You never know when your house will be hit by the elements.

The ASCEND Composite Cladding System protects the beauty of your home with the innovative power of (GP)<sup>2</sup> Technology. It's an outstanding solution for performance and strength.

#### **WATER-RESISTANT**

Prevents rotting, warping, shrinking and swelling.