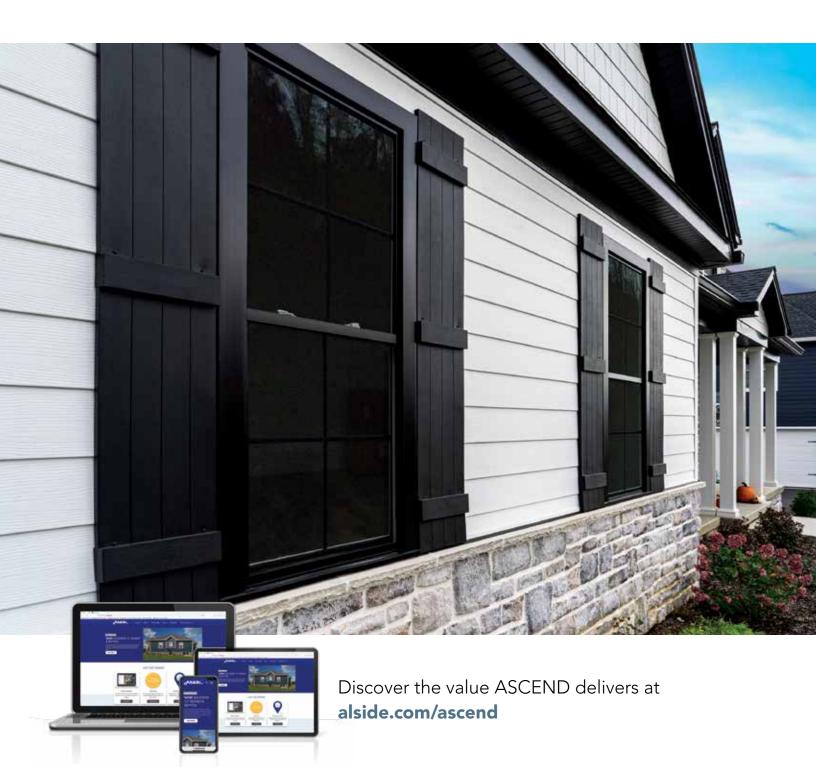

## BETTER, NO MATTER HOW YOU LOOK AT IT.

ASCEND is a first-of-its-kind cladding system that combines beauty, performance, durability and easy maintenance all in one.

Visually, it's a virtual match to wood that lasts longer, is easier to maintain and costs a lot less to own. The color stays vibrant year after year to save you thousands in repaint costs. It has been designed and engineered to keep the weather out and the beauty in.

### UNRIVALED PEACE OF MIND.

With ASCEND, not only will your home's exterior have the high-end look of real wood, it will deliver exceptional thermal and impact performance with fire- and moisture-resistance. Available in 20 on-trend colors, ASCEND provides long-lasting elegance with carefree maintenance.