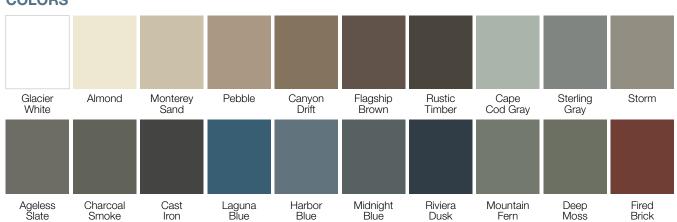

5206-13Windload Resistance<br/>(24" OC nails, 1-1/4" penetration)53 psf

# **FIRE RESISTANCE**

| ASTM E 84 - Class A   |                        |  |
|-----------------------|------------------------|--|
| Flame Spread Index    | ≤25                    |  |
| Smoke Developed Index | ≤450                   |  |
| ASTM E 119            |                        |  |
| Rated Assemblies      | Approved for Use       |  |
| ASTM D 635            |                        |  |
| Rate of Burn          | No Self Sustained Burn |  |
| ASTM D 1929           |                        |  |
| Self Ignition Temp    | 410°C                  |  |
| Flash Ignition Temp   | 390°C                  |  |
| NFPA 268              |                        |  |
| Section 1406 of IBC   | Approved for Use       |  |



# COLORS

## CODES AND REGULATORY COMPLIANCE

Intertek Code Compliance Research Report #0316 ICC-ES Evaluation Report – ESR 4449 Florida Product Approval #31747

# WARRANTY

Alside supports ASCEND with a Lifetime Limited Warranty to original homeowner and is transferable if the home is sold.

## THREE PART FORMAT SPECIFICATION

Long form specification in three part format are available on *www.ascendcompositecladding.com.* 



©2022 Alside. Alside and ASCEND are registered trademarks of Associated Materials, LLC. For a copy of the written product warranty, please visit www.alside.com/support/ warranties/ or contact your Alside Sales Representative. Colors may be slightly different from their appearance in this sell sheet. Make final color selections using actual product samples. All spec