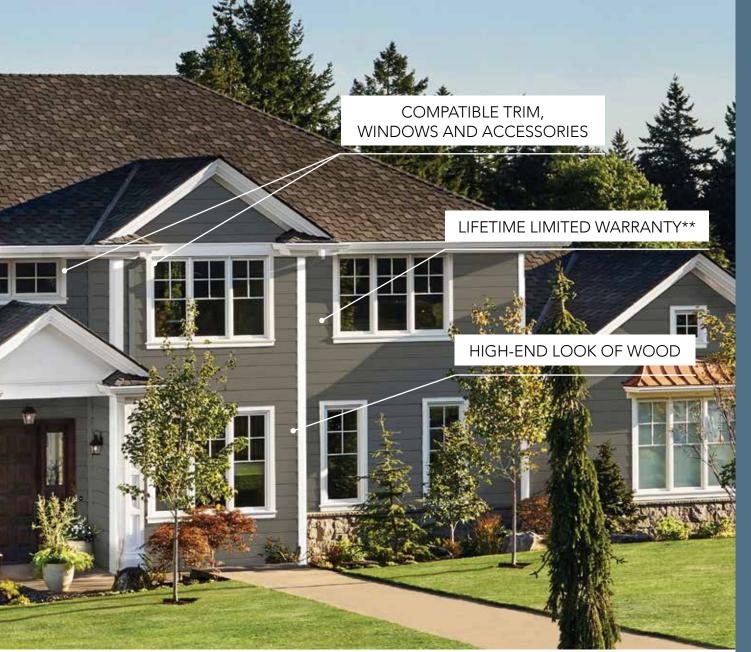

With tall exposures and the deeply grained look of real wood, ASCEND captures the high-end aesthetics today's homeowners demand. But with ASCEND, installation is quicker and easier than fiber cement, engineered wood and other composite panels. In fact, ASCEND can typically be installed with less labor required.

# A LIFETIME OF BEAUTY, GUARANTEED\*\*

With ASCEND, years of minimal maintenance come backed by an industry-leading lifetime limited warranty for exceptional performance.