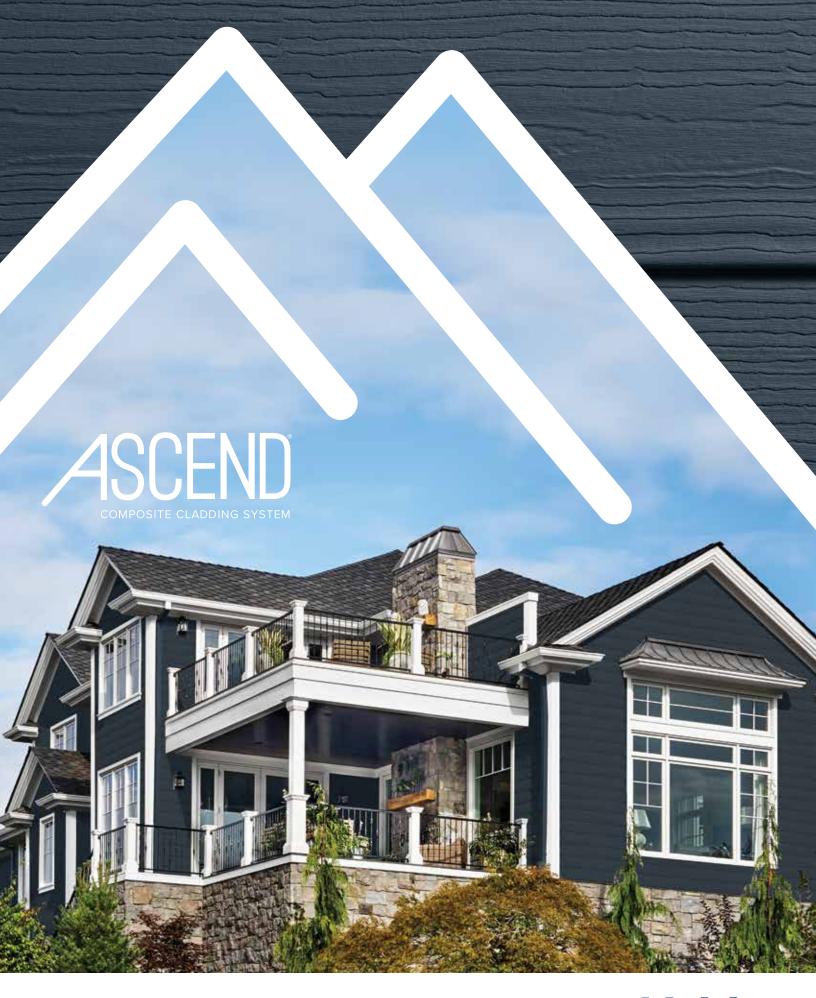

# THERE'S NEVER BEEN CLADDING LIKE THIS.

Introducing ASCEND® Composite
Cladding by Alside, a first-of-its-kind
solution that brings together beauty,
performance and easy installation
for one of the best overall values
on the market.

With tall exposures and the deeply grained look of real wood, ASCEND captures the high-end aesthetics today's homeowners demand. But with ASCEND, installation is quicker and easier than fiber cement, engineered wood and other composite panels. In fact, ASCEND can typically be installed with less labor required.

After it's installed, ASCEND doesn't just perform . . . it lasts. And lasts. And lasts. Keeping that "just-installed" look for years to come with little maintenance needed.

And that's just the beginning of the new heights ASCEND reaches.