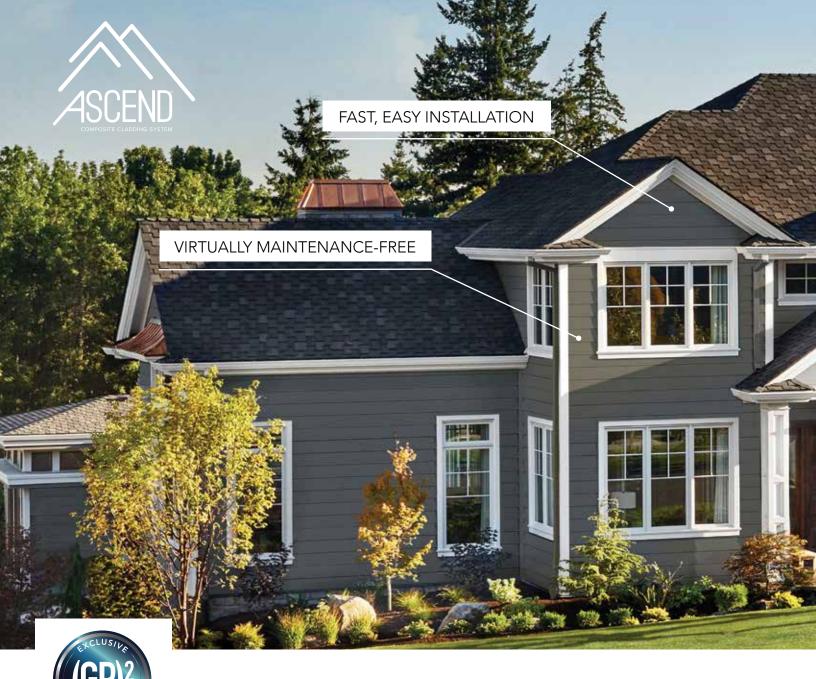

After it's installed, ASCEND doesn't just perform . . . it lasts. And lasts. And lasts. Keeping that "just-installed" look for years to come with little maintenance needed.

And that's just the beginning of the new heights ASCEND reaches.

# **EASY INSTALLATION**

Not only does ASCEND's light weight make it easy to handle, its self-aligning stack lock makes it easy to install – even by fewer laborers. Plus, no sealing, touching up, joint flashing or caulking are required, meaning less mess and less waste.