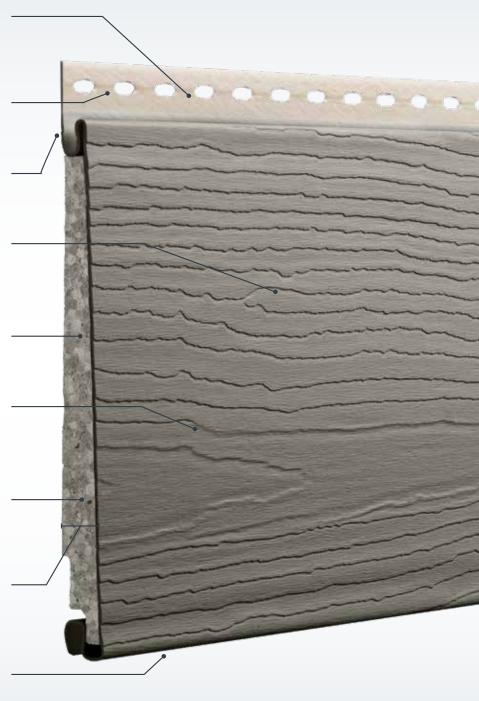

## REINFORCED NAIL HEM

for secure wall attachment and greater windload resistance

# FORGIVING HANG

helps conceal minor wall imperfections

# STACK LOCK

for easy installation

# 7" FLAT FACE AND CEDAR MILL GRAIN

recreates the natural look of wood

# **INSULATING DESIGN**

for improved thermal performance

# (GP)<sup>2</sup> TECHNOLOGY

for a Class A Fire Rating and lower expansion

# **VERSATILE 3/4" PROJECTION**

is compatible with both standard and architectural accents

### SHARP BUTT EDGE

better replicates the look of real wood