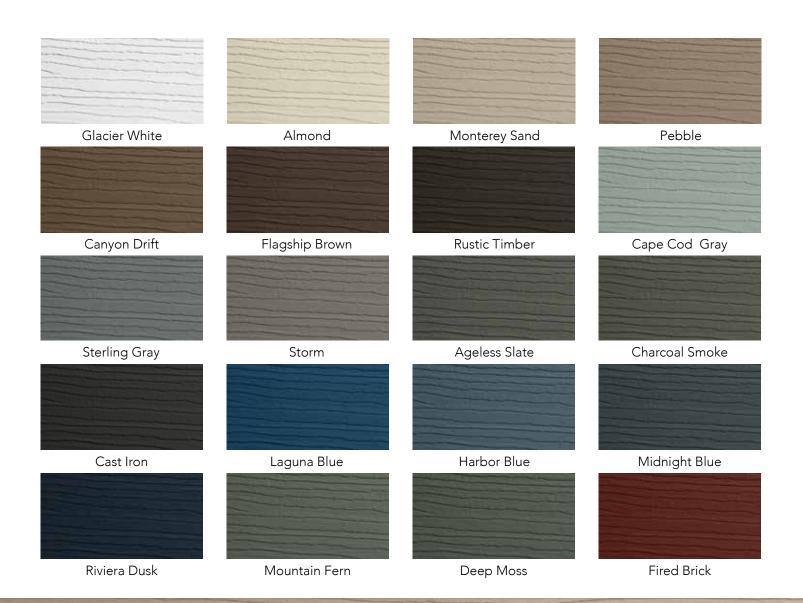

## STRIKING STYLE

With ASCEND, a color palette of 20 shades ranges from timeless to on-trend, while the look of real wood creates the high-end aesthetics today's homeowners demand.

# 20 LOW-GLOSS AND LOW-MAINTENANCE COLORS

to match any homeowner's style