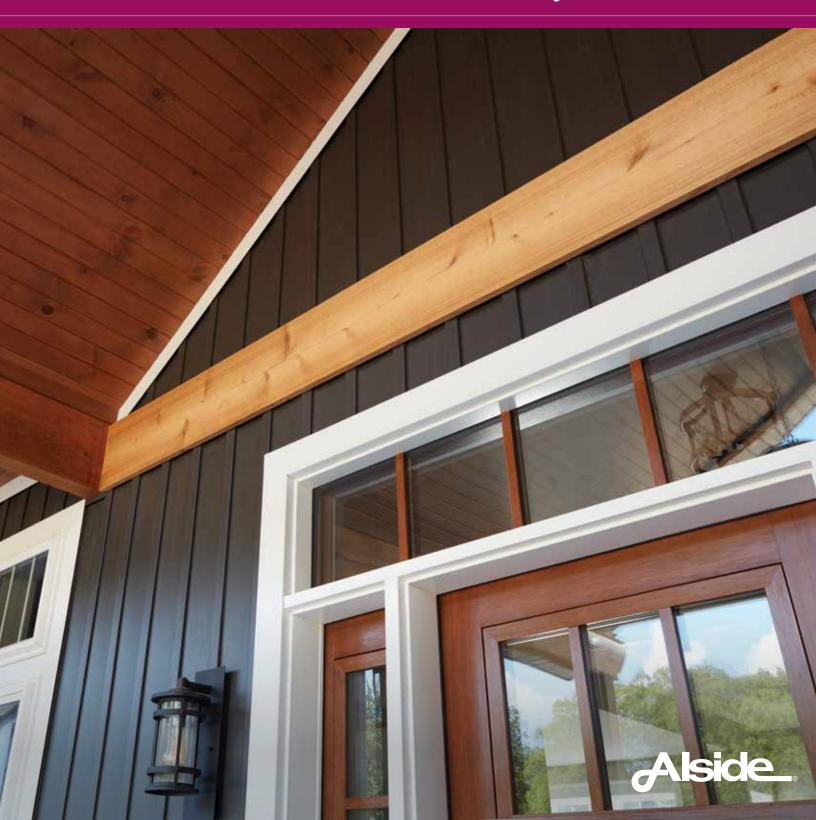

# BOARD & BATTEN® PREMIUM VERTICAL VINYL SIDING

Discover the Luxurious Power of Color

# Classically Styled to Complement Your Architecture

# CREATE CUSTOM APPEAL WITH BOLD NEW COLORS

When it comes to exterior design, color is the key in achieving your ideal finished look. The more color options, the easier it is to transform any home from basic to beautiful with eye-catching siding and trim.

Alside Board & Batten features a curated color palette with deeper hues and greater design possibilities. For a dramatic effect, pair a darker siding such as Charcoal Smoke with trim colors in Storm or Deep Moss to create tone-on-tone elegance. Or choose a contrasting accent color in Antique Parchment or Cast Iron for crisp, defining lines. From classic to contemporary, our extensive color palette delivers high-end quality and refined style.

#### DARKER COLORS STAY TRUE!

Our darker siding colors stay luxurious and true, thanks to ChromaTrue® technology. This advanced copolymer compound provides long-term color stability and better performance on darker colors.