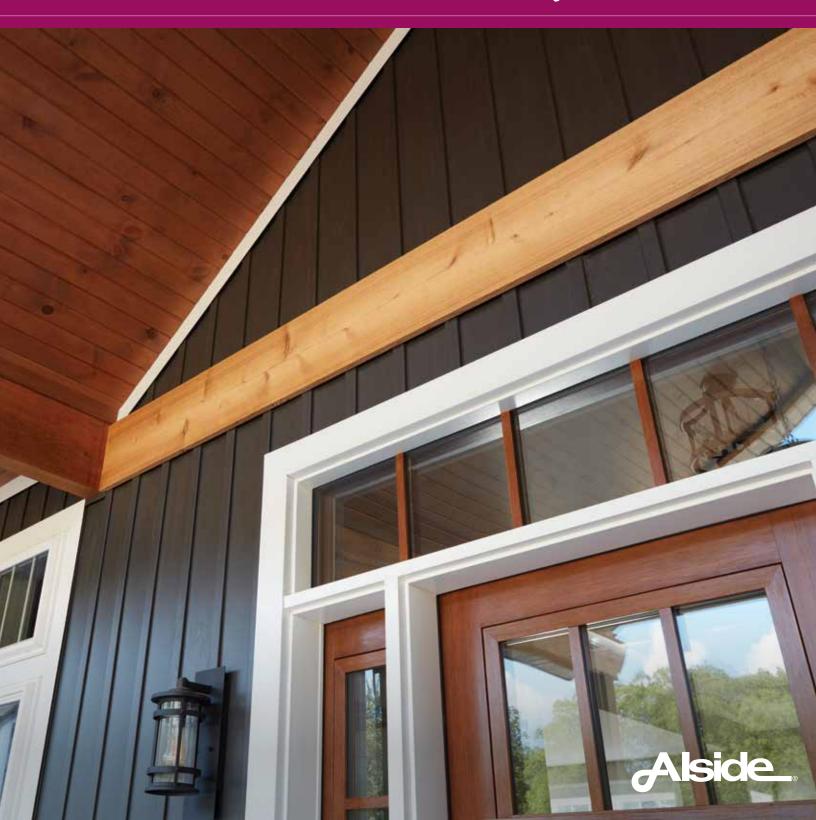

# CREATE CUSTOM APPEAL WITH BOLD COLORS

When it comes to exterior design, color is the key in achieving your ideal finished look. The more color options, the easier it is to transform any home from basic to beautiful with eye-catching siding and trim.

Alside Board & Batten features a curated color palette with deeper hues and greater design possibilities. For a dramatic effect, pair a darker siding such as Charcoal Smoke with trim colors in Storm or Deep Moss to create tone-on-tone elegance. Or choose a contrasting accent color in Antique Parchment or Cast Iron for crisp, defining lines. From classic to contemporary, our extensive color palette delivers high-end quality and refined style.

QUICK SPECS: 7" profile features a 5-1/2" board and 1-1/2" batten strip

Raised batten strip has a 1/2" projection

Heavy-duty panel thickness

Ideal as a whole-house exterior or accent for gables

and architectural areas

28 colors with a light roughsawn texture

Lifetime limited warranty – see warranty for details\*

#### DARKER COLORS STAY TRUE!

Our darker siding colors stay luxurious and true, thanks to ChromaTrue® technology. This advanced copolymer compound provides long-term color stability and better performance on darker colors.