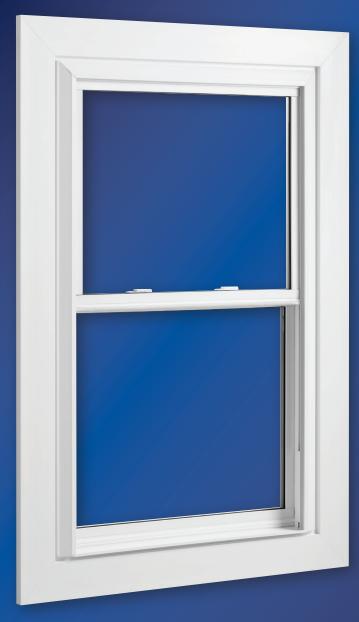

#### **KEY PARTS OF THE SYSTEM:**

#### MEZZO REPLACEMENT VINYL WINDOWS

High-performing, thin-line frame for maximum viewable glass and energy efficiency.

#### **IDEAL FRAME TYPE**

A nailing flange integral to the window frame provides for proper flashing and water management.

## TRIMWORKS DECORATIVE WINDOW ACCENTS

Efficient trim solution ensures a consistent look for all windows replaced on the home.