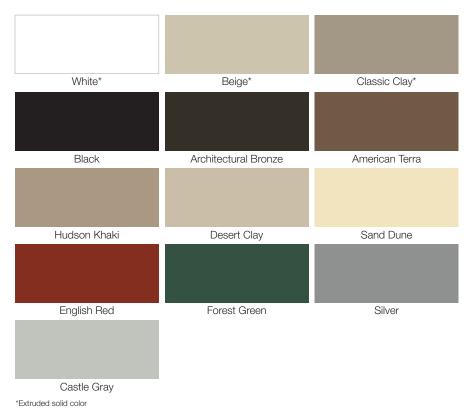

# Benefits of the Mezzo Full-Frame Replacement System:

**BEAUTIFUL** Delivers a variety of brickmould or casing looks in on-trend profiles and color options. Choose among three solid extruded vinyl colors and 10 exterior painted colors.

## **Exterior Color Options**

Beauty and performance come together in Mezzo's array of colors, which feature a polyurethane coating technology with heat-reflective pigments for a strong and fade-resistant finish.