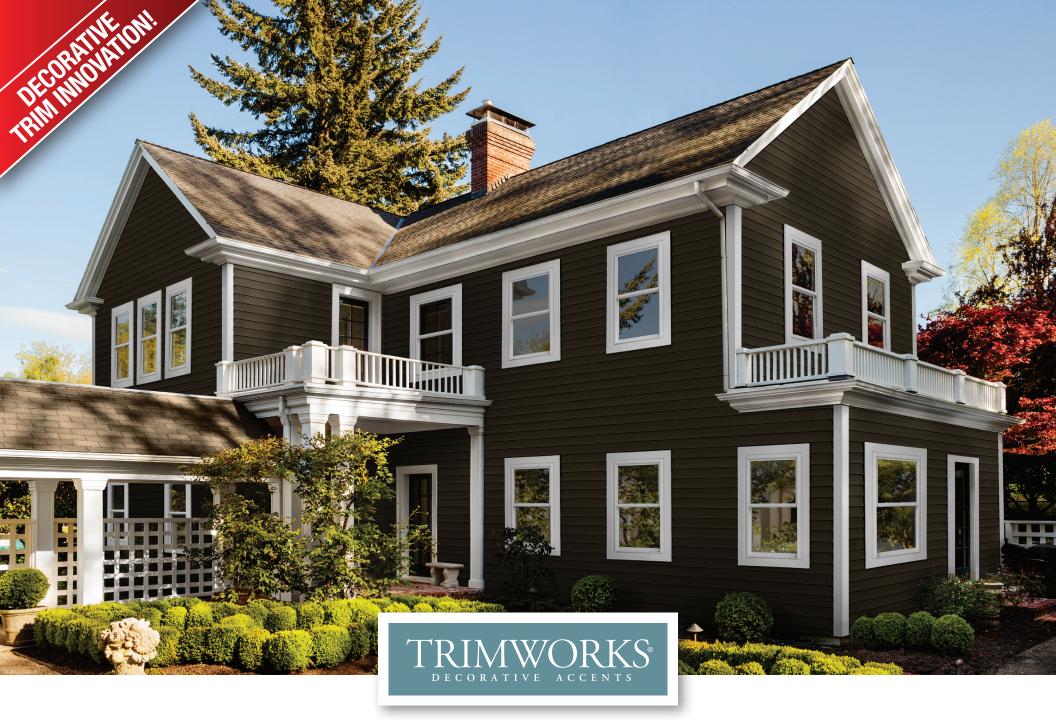

# Discover the look and performance of The Mezzo Full-Frame Replacement System

A unique solution designed to decrease the premium price on peace of mind with full-frame replacement window installations.

Our most popular window line now has an innovative trim solution designed for full-frame replacement projects. Along with the beauty and performance of Mezzo® windows installed with proper flashing and water management methods, you get matching Trimworks® Decorative Window Accents installed using our secure SwiftLock™ Technology. Not only is this a smarter way to replace your vinyl windows, you're going to love the consistent, clean look and custom fit. It's the finishing touch that truly makes a big difference!

## Looking to Replace Your Vinyl Windows?

The Mezzo Full-Frame Replacement System is the best solution on the market due to its superior performance, pleasing aesthetic and innovative, snap-fit trim. Providing the best overall value, the system helps prevent water intrusion while delivering durability and energy efficiency. And now with Trimworks, you're ensured consistent beauty across all the windows of your home in a variety of aesthetic options.