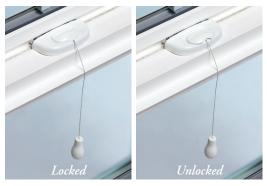

### NEW ADA PAL OPTION

Our ADA PAL option features a matching cover design, with an adjustable pull cord to disengage the lock for easy operation and ADA compliancy.