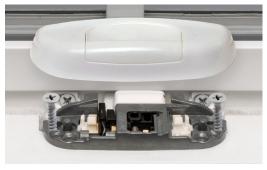

- More metal surrounds the lock actuator, which provides greater stability for a better, more consistent operation
- Stainless steel springs resist effects of coastal or humid environments
- Endurance tested to over 36,000 operating cycles
- Passes forced entry requirements for sliding and hung windows
- PAL can be converted to an ADA PAL lock by replacing the cover
- Available on Fairfield 80 and 70 sliding and single-hung windows

#### UPSCALE APPEARANCE

The beautifully designed cover conceals the screws that secure the locking mechanism to the reinforced sash, creating a clean, modern-classic aesthetic with no unsightly screws.