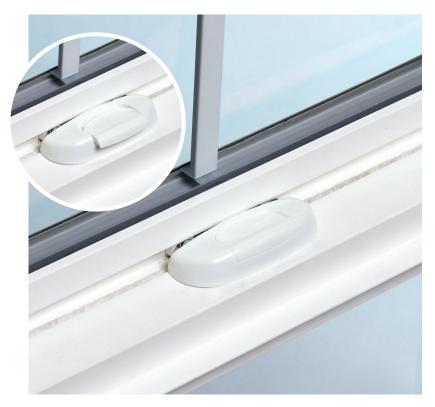

## NEW Positive Action Auto Lock Option!

Heavy-duty locking mechanism makes it easy to close and lock the window in a single motion. As the moving sash closes, the locking mechanism is engaged by the keeper and firmly locks the sash in place.

- More metal surrounds the lock actuator, which provides greater stability for a better, more consistent operation
- Stainless steel springs resist effects of coastal or humid environments
- Endurance tested to over 36,000 operating cycles
- Passes forced entry requirements for sliding and hung windows
- PAL can be converted to an ADA PAL lock by replacing the cover
- Available on Fairfield 80 and 70 sliding and single-hung windows

#### UPSCALE APPEARANCE

The beautifully designed cover conceals the screws that secure the locking mechanism to the reinforced sash, creating a clean, modern-classic aesthetic with no unsightly screws.