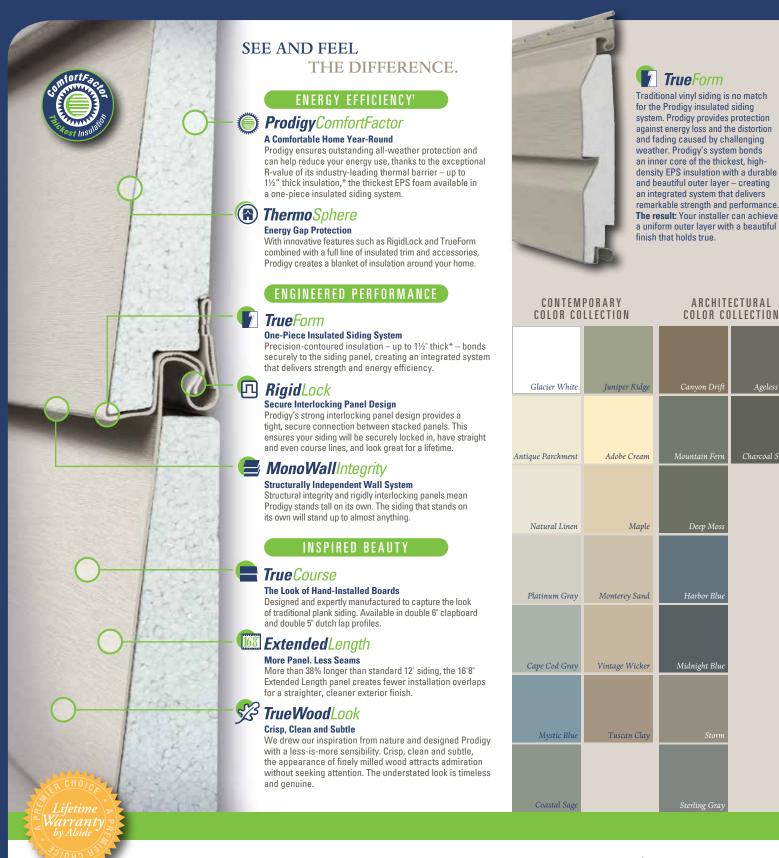

With the exceptional R-value of its industry-leading thermal barrier – up to 1½" thick insulation\* – Prodigy delivers outstanding performance and energy efficiency. It creates a powerful blanket of insulation around your home and, with a Perm Rating of up to 5, also breathes freely to allow moisture vapor to escape. The result is a comfortable interior climate all year long.

Double 5"

Dutch Lap

Prodigy has peace of mind built right in. Prodigy siding and accessories are backed by lifetime limited warranties,\*\* including fade protection, and are even transferable to the next owner of your home.