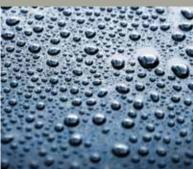

### HIGH-PERFORMANCE KYNAR 500 COATING TECHNOLOGY

When it comes to protecting the steel core from the challenges of time and nature, Kynar 500 stands clear as a robust coating system. The resilient fluoropolymer resins preserve the steel coil and create a luxurious finish that resists chalking, pitting, chipping, premature aging and more.

- Enhanced polymer pigments keep colors beautiful and true
- Highly durable, low gloss finish delivers greater scratch resistance
- Resists staining, dirt and airborne pollutants
- Easy upkeep rinse occasionally with a garden hose to refresh the like-new beauty
- Resilient finish helps stop water penetration, preventing mold and mildew growth