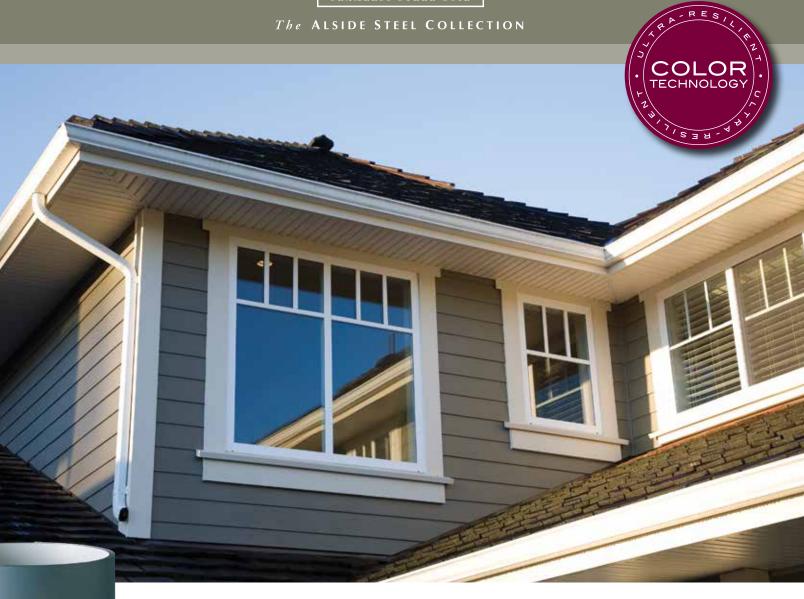

### THE IDEAL CHOICE FOR STYLE AND STRENGTH

When you stand back and look at a home sided with Satinwood Select Seamless Steel Coil, it's what you don't see that makes the difference. There are no unsightly seams or overlaps – just impeccable quality and style.

Beautifully uniform and pristine, Satinwood Select Seamless Steel Coil with Kynar 500 creates a markedly superior finished look that's built to last. The continuous coil length allows the siding to be formed and custom cut to fit the home's architecture, which eliminates seams that can accumulate dirt and debris or weaken the structural integrity. Kynar 500 technology further fortifies the system with a powerful shield of enduring protection.

## REDEFINING QUALITY WITH DESIGN INGENUITY

Satinwood Select Seamless Steel Coil is highly weatherable and virtually maintenance-free. It won't rot, split, crack or absorb moisture and requires no caulking. A premium appearance is assured with heavy-duty steel construction and consistent color throughout.