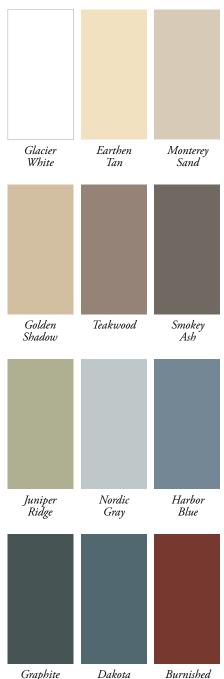

ood Select Seamless Steel Coil with Kynar 500       |
|---------------------------|-----------------------------------------------------------|
| Construction              | Heavy-duty Galvalume AZ-50 steel                          |
| Durability                | Ultra-resilient Kynar 500 coating                         |
| Chalk and Fade Resistance | Specially formulated for color retention                  |
| Mold/Mildew Resistance    | Kynar 500 formula does not support mildew growth          |
| Insect Resistance         | Resists damage from wood-eating insects, such as termites |
| Beauty and Appearance     | Continuous coil creates a custom, seamless finish         |
| Customize with Color      | Curated palette provides harmonious color combinations    |

# LUXE COLOR COLLECTION









Rlue

Red