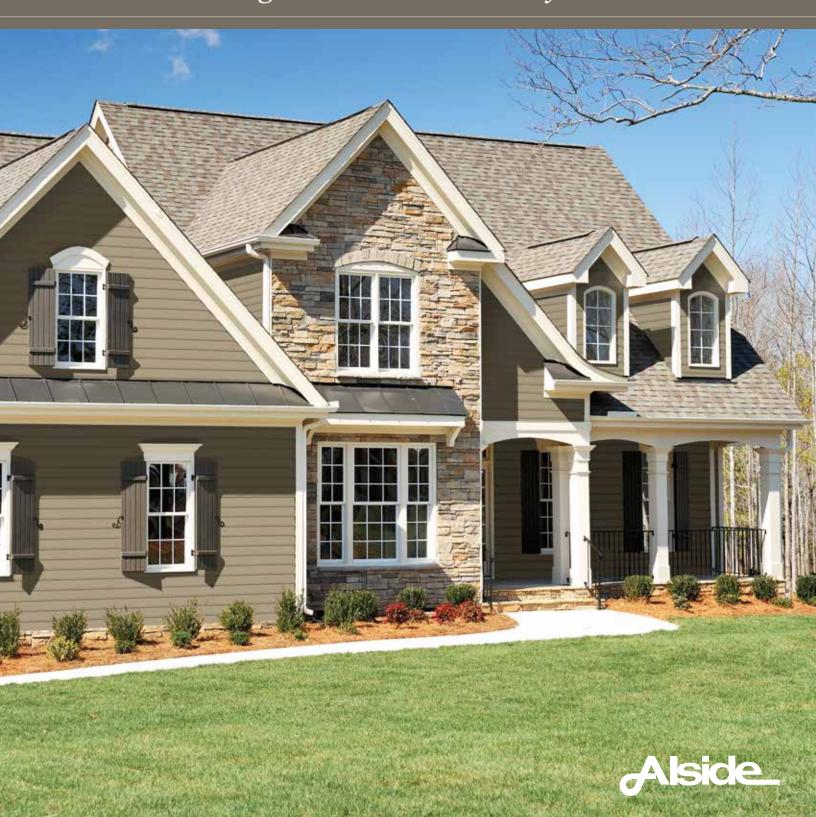

#### TRANSFORM YOUR HOME FROM ORDINARY TO SPECTACULAR

The architectural detail and quality construction of Williamsport Colonial Beaded Premium Vinyl Siding will give your home a distinctly upscale appearance. Featuring a gently rounded beaded ridge and brushed texture, this masterfully crafted panel conveys the perfect measure of historical character and charm in a high-performance vinyl construction.

#### **CLASSIC DETAILS**

A gently rounded 1/2" bead recreates the look that distinguished early American homes. That classic detail is reinforced with a full 6-1/2" exposure and a subtle woodgrain texture to provide the look and feel of natural wood. Crisp shadow lines and a low-gloss finish enhance the look-of-wood beauty. A variety of popular colors offers plenty of design flexibility.