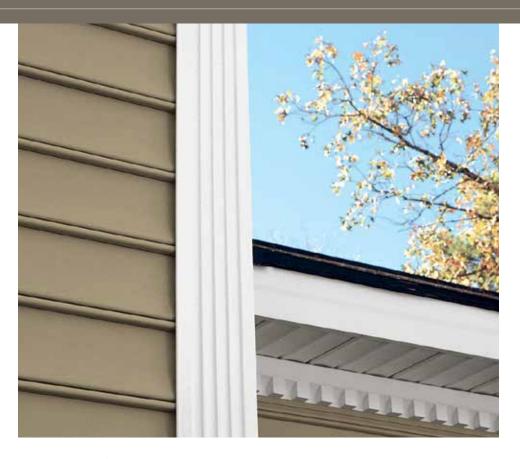

#### TRANSFORM YOUR HOME FROM ORDINARY TO SPECTACULAR

The architectural detail and quality construction of Williamsport Colonial Beaded Premium Vinyl Siding will give your home a distinctly upscale appearance. Featuring a gently rounded beaded ridge and brushed texture, this masterfully crafted panel conveys the perfect measure of historical character and charm in a high-performance vinyl construction.

#### **CLASSIC DETAILS**

A gently rounded 1/2" bead recreates the look that distinguished early American homes. That classic detail is reinforced with a full 6-1/2" exposure and a subtle woodgrain texture to provide the look and feel of natural wood. Crisp shadow lines and a low-gloss finish enhance the look-of-wood beauty. A variety of popular colors offers plenty of design flexibility.