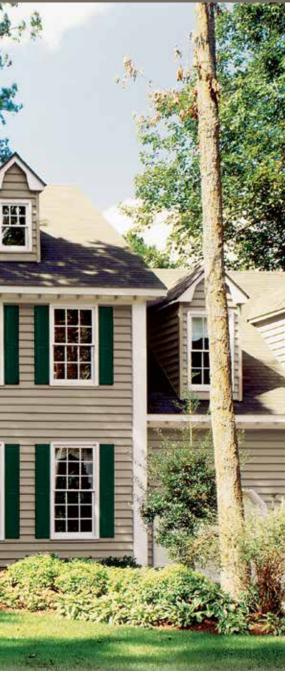

#### **CLASSIC DETAILS**

A gently rounded 1/2" bead recreates the look that distinguished early American homes. That classic detail is reinforced with a full 6-1/2" exposure and a subtle woodgrain texture to provide the look and feel of natural wood. Crisp shadow lines and a low-gloss finish enhance the look-of-wood beauty. A variety of popular colors offers plenty of design flexibility.

#### MODERN CONVENIENCE

With Williamsport it's easy to enjoy your home. No more sanding, staining, painting or repairs. Simply wash the siding occasionally with a garden hose to help restore its just-installed beauty.