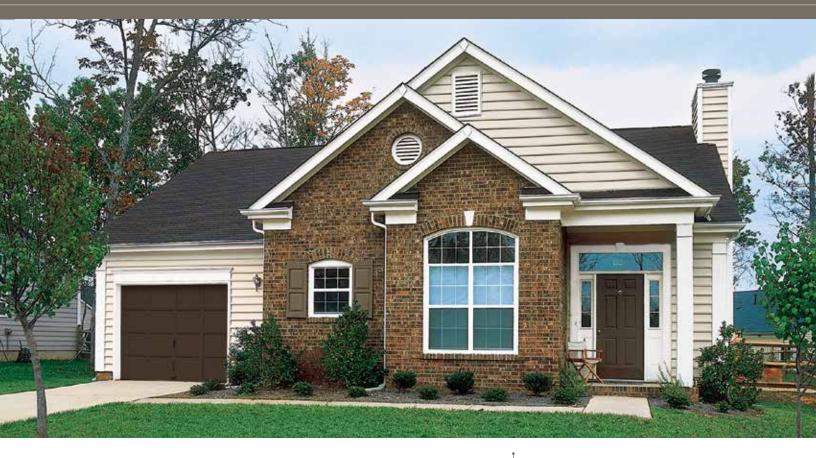

#### TRANSFORM YOUR HOME FROM ORDINARY TO SPECTACULAR

The architectural detail and quality construction of Williamsport Colonial Beaded Premium Vinyl Siding will give your home a distinctly upscale appearance. Featuring a gently rounded beaded ridge and brushed texture, this masterfully crafted panel conveys the perfect measure of historical character and charm in a high-performance vinyl construction.

#### **CLASSIC DETAILS**

A gently rounded 1/2" bead recreates the look that distinguished early American homes. That classic detail is reinforced with a full 6-1/2" exposure and a subtle woodgrain texture to provide the look and feel of natural wood. Crisp shadow lines and a low-gloss finish enhance the look-of-wood beauty. A variety of popular colors offers plenty of design flexibility.