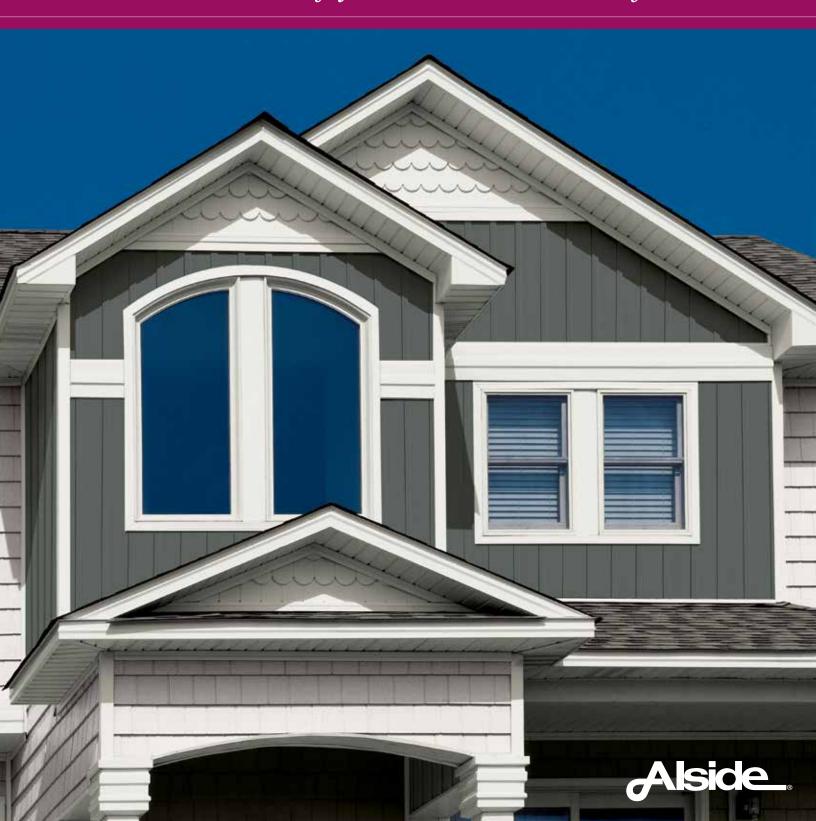

## CREATE CUSTOM APPEAL WITH BOLD NEW COLORS

When it comes to exterior design, color is the key in achieving your customer's ideal finished look. The more color options, the easier it is to transform any home from basic to beautiful with eye-catching siding, trim and decorative accents.

Alside Board & Batten siding now features a new architectural color palette with deeper hues and greater design possibilities. For a dramatic effect, pair a darker siding such as Charcoal Smoke with trim colors in Storm or Deep Moss for tone-on-tone elegance. Or take the design in the opposite direction with lighter, contrasting accents in Antique Parchment or Cast Iron for crisp, defining lines. From classic to contemporary, urban or suburban – our extensive color palette delivers high-end quality and refined style.

QUICK SPECS: 7" profile features a 5-1/2" board and 1-1/2" batten strip

Raised batten strip has a 1/2" projection

Heavy-duty panel thickness

Ideal as a whole-house exterior or accent for gables

and architectural areas

Available in a light roughsawn texture

28 colors, including standard and architectural hues Lifetime limited warranty – see warranty for details

CHOOSE DARKER COLORS WITH CONFIDENCE! Our darker siding colors are fortified with ChromaTrue® technology for superior color retention. This advanced copolymer compound provides long-term color stability and better performance on darker colors.