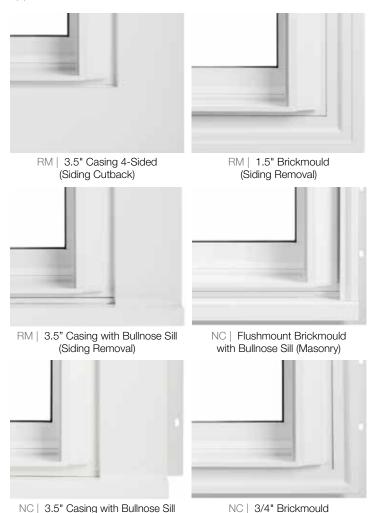

### Casing and Brickmould Options

This system features four distinct designs that utilize six installation applications to enhance a home's exterior.

NC = New Construction/Home Addition Market

RM = Replacement Market

Alside 3773 State Road Cuyahoga Falls, Ohio 44223 1-800-922-6009 www.alside.com