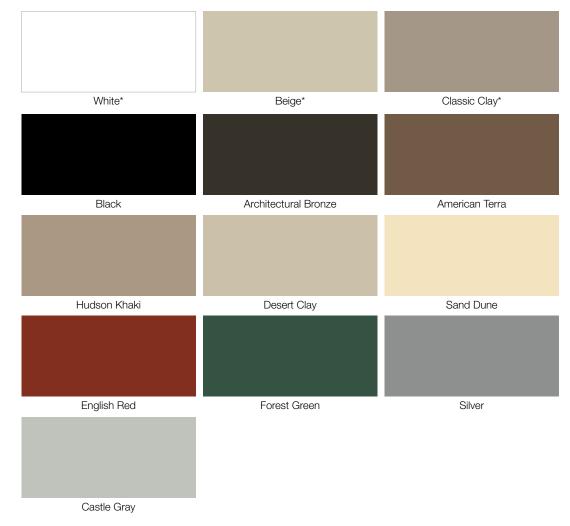

### **Exterior Color Options**

Beauty and performance come together in Mezzo's array of colors, which feature a polyurethane coating technology with heat-reflective pigments for a strong and fade-resistant finish.