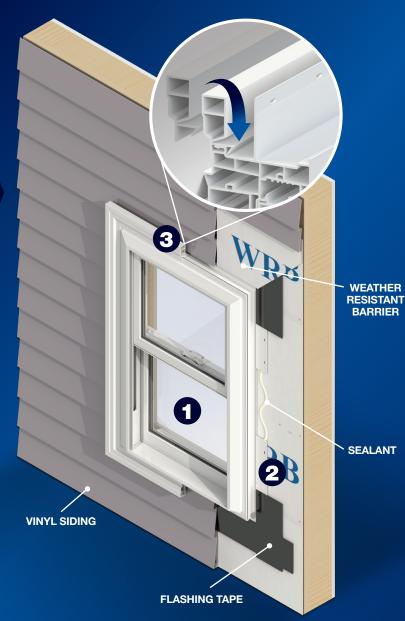

Our most popular window line now has a industry-first trim solution designed for full-frame replacement projects! Completely removing the old window, including its nail fin, and installing a new integral nail fin window is the most reliable solution for replacing vinyl windows—and it's now faster and easier. Not only can you give your customers the beauty and performance of Mezzo® windows installed with proper flashing and water management methods, you'll be able to add decorative custom window trim in a snap courtesy of Alside's patented SwiftLock™ Technology.

#### SYSTEM COMPONENTS

- MEZZO REPLACEMENT WINDOW
  High-performing, thin-line frame
  for maximum viewable glass and
  superior energy efficiency.
- 2 INTEGRAL NAIL FIN
  Provides for proper flashing and water
  management, consistent with new
  construction building code.
- SWIFTLOCK TECHNOLOGY
  Simple, quick and easy solution for trimming out the new window, reducing the total install time.

**CONSISTENCY** Creates a uniform, clean-finished aesthetic from window to window.

**WEATHERPROOF** A properly flashed integral nail fin helps avoid leaks and customer callbacks. Secure attachment design withstands powerful winds.<sup>2</sup>