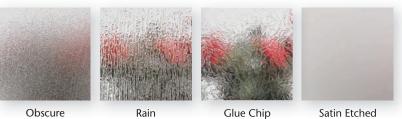

#### **OBSCURE GLASS**

Obscure glass styles offer privacy for bathrooms and other areas of your home without blocking the natural light.

<sup>7</sup> Black, Architectural Bronze and Silver exterior finishes are available with a White or Almond interior only. 8 Available in a pewter finish only.