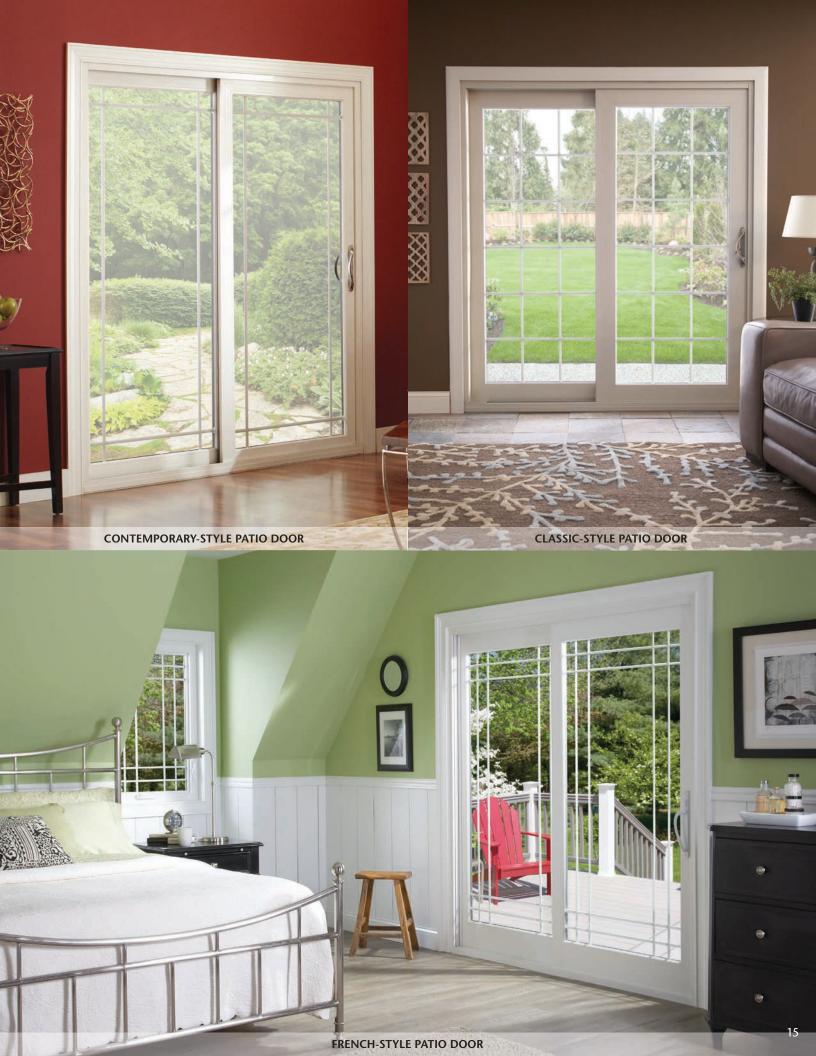

## Sliding Patio Doors

#### LEGENDARY QUALITY WITH MODERN DETAIL.

There's no better measurement for a patio door than performance. From a quality design and excellent construction to smooth operation and enduring beauty - sliding patio doors are a premier choice. Each door combines best-in-class manufacturing technology with artistic detail to provide an entry that's beautifully welcoming and always weathertight. Choose from three distinctive styles in Contemporary, Classic and French.

- Precision-engineered tandem roller system ensures easy and quiet door operation.
- Heavy-duty extruded aluminum screen features four adjustable rollers for smooth gliding.
- Available in a 2-panel style in 5', 6' and 8' widths; 3-panel styles in 9' and 12' widths; and a 4-panel style in a 12' width with center panels that open to each side.
- Choose from a variety of solid colors, hardware finishes and grid patterns to complement your Mezzo Windows.

#### CONTEMPORARY AND CLASSIC PATIO DOOR HANDLES

Contemporary, Classic and French-style exterior patio door handles are available in white, almond and desert clay.

Opposite page

upper left: The Contemporary-style patio door features 3"