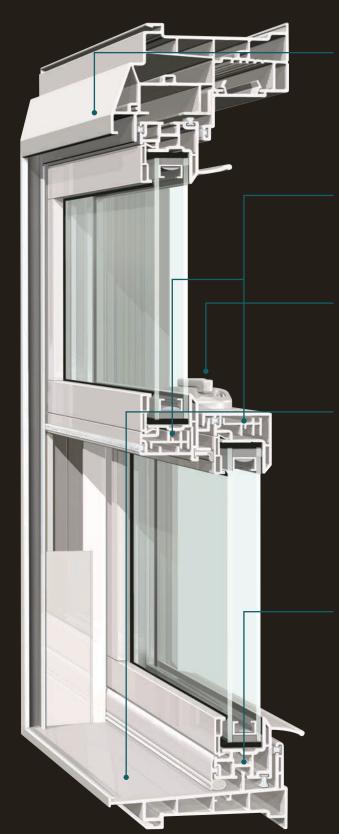

The beauty of our EdgeForce narrowline frame and sashes is subtle and substantial at the same time. The sleek design is visually clean and contemporary, with a larger glass area for exceptional daylighting and outside viewing. And beneath the elegance? Internal chambers are meticulously engineered for structural integrity and enhanced energy efficiency.

CoreFX is a structural component that never quits. This innovative composite reinforcement allows for secure mounting of hardware and the non-conductive material also reduces the transfer of energy for superior thermal performance.1

Stylish and strong, this low-profile secure locking hardware features an indicator that tells you if your windows are left unlocked. But the true beauty of Defense-Tek is its end-of-throw cam shift locking action, expertly constructed for increased protection.

Forecaster elevates both the appearance and performance of Mezzo Windows with its smooth, uniform design. The true sloped sill is expertly crafted to provide a highly efficient drainage system that promotes water runoff without the use of weep holes.<sup>2</sup>

The benefits distinction here is three-fold: protection from air and water infiltration, increased structural stability and enhanced beauty. The integrated telescoping sill dam effortlessly blends strength with style.

When extreme wind and weather hit your home, Gatekeeper stands strong. Traditional sloped sill designs can allow the sash to bow during powerful winds, but with Gatekeeper interlocking sash-to-sill technology, the sash is channeled firmly into the window frame for a unified wall of strength. Combined with three layers of weatherstripping, Gatekeeper delivers unmatched protection, as well as peace of mind.

Improved form and functionality is the focus of our Ocular screen bulb seal. The compression bulb aids in the installation and removal of the extruded aluminum screen. The snug fit also eliminates light penetration between the screen and frame and helps block insect access.<sup>3</sup>