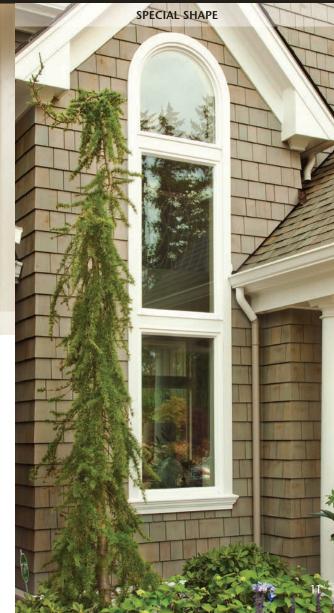

## Picture Windows and Special Shapes

#### SOMETIMES BOLD, ALWAYS BEAUTIFUL.

The true beauty of the picture window is its versatility. Whether grand or small, alone or combined with other window styles, Mezzo Picture Windows and Special Shapes make a statement of quality. The narrowline frame and full glass exposure offer an unobstructed outdoor view, while the high-performance insulating components provide a strong shield of protection against harsh weather and energy loss.

**Above:** Picture windows and special shapes invite creativity when designing your home's window system. Use alone or combine multiple units to create a dramatic focal point.

- Narrowline frame with fusion-welded corners for exceptional beauty, strength and energy efficiency.
- Insulated glass unit with double-strength glass and warm-edge spacer system (picture windows), provides superior thermal protection and longevity.
- Embedded, multi-chambered construction creates airtight insulating compartments for increased thermal performance and strength.
- Choose from a variety of architectural styles, including Circle Top, Quarter Arch, Eyebrow, Half Eyebrow, Ellipse, Full Circle, Hexagon, Octagon, Pentagon, Cathedral, Trapezoid, Triangle and more.