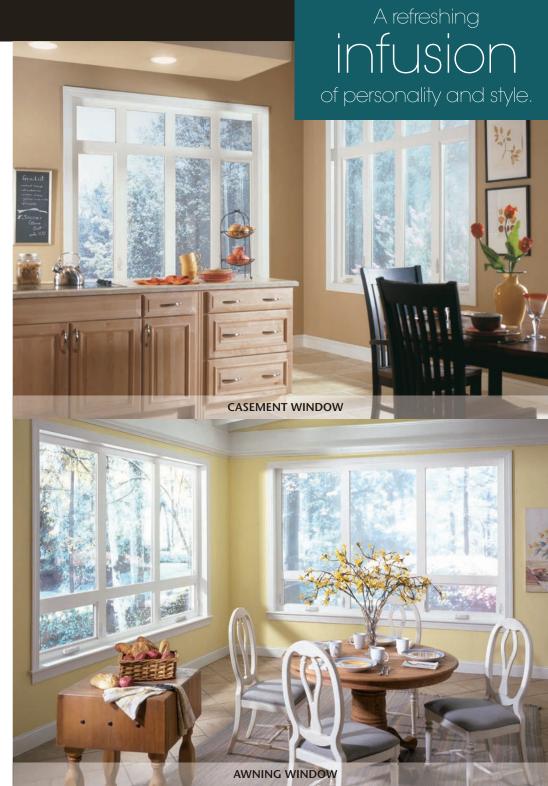

## Casement and Awning Windows

#### THE PINNACLE OF UTILITY AND DESIGN.

There's more to casement and awning windows than meets the eye. There's history and practicality, merging the old-world craftsmanship of a charming crank handle with the refined details of today's advanced window technology. Featuring a low-profile, easy-touch handle, the casement sash gently opens outward, while the awning window opens up and out.

#### **CASEMENT WINDOWS**

- Exterior sash design creates the appearance of a larger glass area with an attractive slimline look.
- Step-down frame with three weatherstripping seals provides a tight seal during inclement weather.
- Positive crank mechanism ensures easy operation when opening and closing the sash.
- Multi-point locking system ensures a tight seal and increased comfort.
- Multiple lite configurations available in a single mainframe.
- Combine casement and fixed lite windows to add striking beauty and increased visibility.

#### **AWNING WINDOWS**

- Exterior sash design gives the window the appearance of a larger glass area with an attractive slimline look.
- Heavy-duty, state-of-the-art hinge system provides easy operation from inside the home.
- A dual locking system on each side of the window.
- Multiple lite configurations available in a single mainframe.
- Combine with fixed lites to allow for convenient ventilation while creating increased visibility.