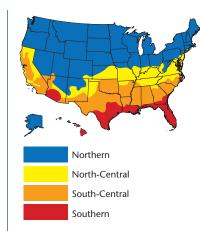

Mezzo Windows and Alside Patio Doors are available with a variety of glass options. Please consult your window professional to help you choose the best glass package to meet the ENERGY STAR requirements for your home and climate zone.

#### GLASS PACKAGES SPECIFIC TO YOUR NEEDS.

Insulated glass units\* increase the energy efficiency of your windows beyond ordinary clear glass and can tailor the window to your specific climate challenges. The chart below makes it easy to compare the glass performance. The lower the U-Factor, the less energy you'll need to heat your home. The lower the Solar Heat Gain Coefficient (SHGC), the more you'll conserve on air-conditioning.