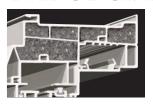

The beauty of our EdgeForce narrowline frame and sashes is subtle and substantial at the same time. The sleek design is visually clean and contemporary, with a larger glass area for exceptional daylighting and outside viewing. And beneath the elegance? Internal chambers are meticulously engineered for structural integrity and enhanced energy efficiency.

CoreFX is a structural component that never quits. This innovative composite reinforcement allows for secure mounting of hardware and the non-conductive material also reduces the transfer of energy for superior thermal performance.1

Forecaster elevates both the appearance and performance of Mezzo Windows with its smooth, uniform design. The true sloped sill is expertly crafted to provide a highly efficient drainage system that promotes water runoff without the use of weep holes.<sup>2</sup>

The benefits distinction here is three-fold: protection from air and water infiltration, increased structural stability and enhanced beauty. The integrated telescoping sill dam effortlessly blends strength with style.

When extreme wind and weather hit your home, Gatekeeper stands strong. Traditional sloped sill designs can allow the sash to bow during powerful winds, but with Gatekeeper interlocking sash-to-sill technology, the sash is channeled firmly into the window frame for a unified wall of strength. Combined with three layers of weatherstripping, Gatekeeper delivers unmatched protection, as well as peace of mind.

Improved form and functionality is the focus of our Ocular screen bulb seal. The compression bulb aids in the installation and removal of the extruded aluminum screen. The snug fit also eliminates light penetration between the screen and frame and helps block insect access.<sup>3</sup>