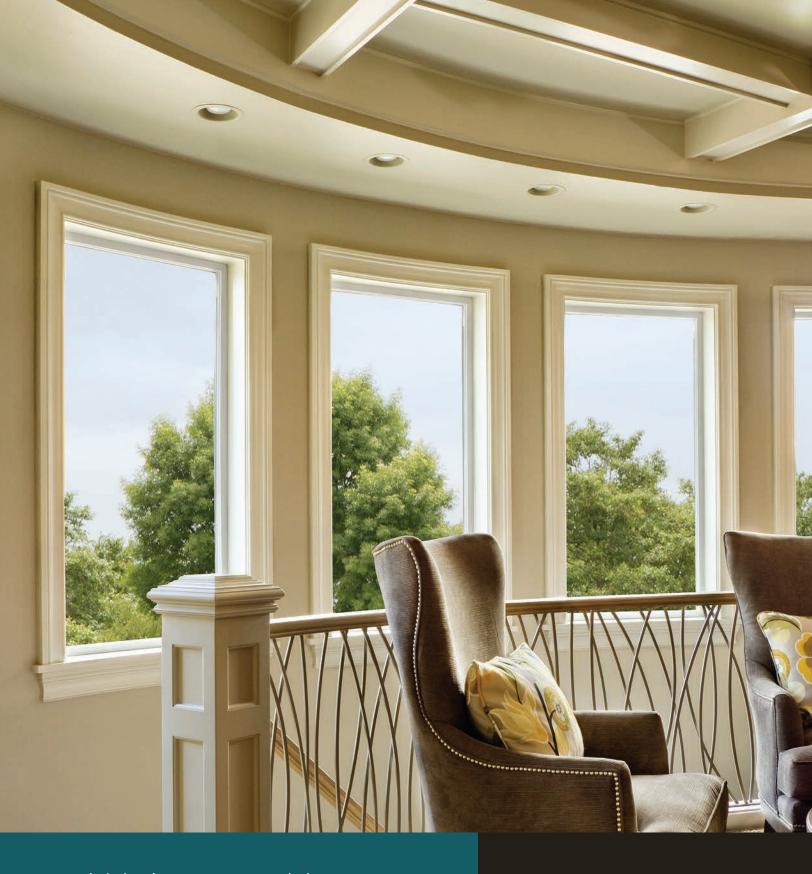

## Picture Windows and Special Shapes

#### SOMETIMES BOLD, ALWAYS BEAUTIFUL.

The true beauty of the picture window is its versatility. Whether grand or small, alone or combined with other window styles, Mezzo Picture Windows and Special Shapes make a statement of quality. The narrowline frame and full glass exposure offer an unobstructed outdoor view, while the high-performance insulating components provide a strong shield of protection against harsh weather and energy loss.

**Above:** Picture windows and special shapes invite creativity when designing your home's window system. Use alone or combine multiple units to create a dramatic focal point.

- Narrowline frame with fusion-welded corners for exceptional beauty, strength and energy efficiency.
- Insulated glass unit with double-strength glass and warm-edge spacer system (picture windows), provides superior thermal protection and longevity.
- Embedded, multi-chambered construction creates airtight insulating compartments for increased thermal performance and strength.
- Choose from a variety of architectural styles, including Circle Top, Quarter Arch, Eyebrow, Half Eyebrow, Ellipse, Full Circle, Hexagon, Octagon, Pentagon, Cathedral, Trapezoid, Triangle and more.