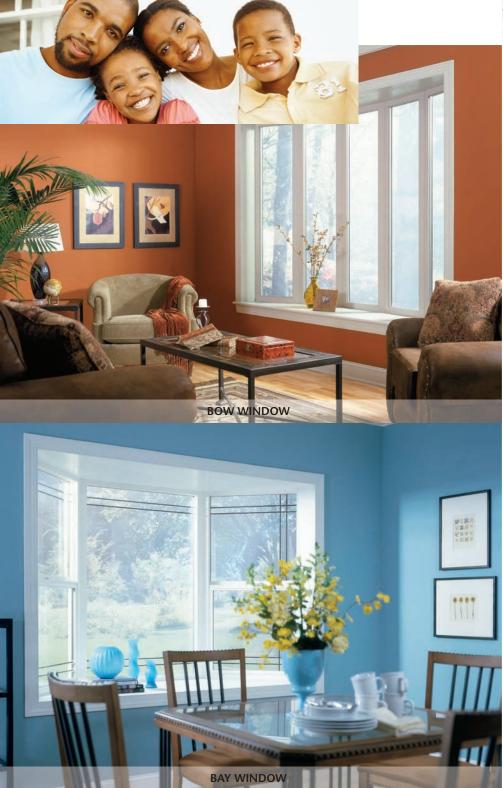

## Bay and Bow Windows

#### BRING OUT THE CHARACTER.

A striking focal point, a cozy reading nook, a bright display of herbs and flowers – anything is possible with bay and bow windows. Each of these windows can transform your room from basic to beautiful.

#### BAY AND BOW WINDOWS

- 1-1/4" furniture-grade veneer is standard in the construction of head, seatboard and jambs.
- Head and seatboard are available in oak or birch veneer finishes and ready for painting or staining.\*\*
- 3" pre-insulated seatboard option.
- Slimline reinforced mullion design.
- Bay and bow windows are available in a variety of colors and finishes.
- Exterior roof system available with optional copper or painted aluminum roof clad kits.