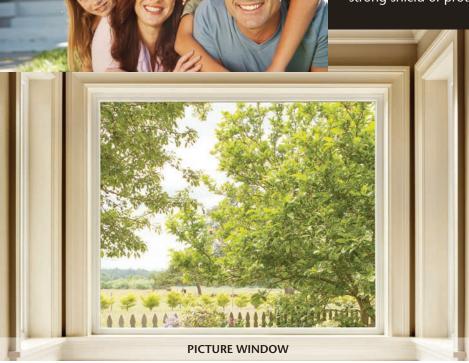

#### SOMETIMES BOLD, ALWAYS BEAUTIFUL.

The true beauty of the picture window is its versatility. Whether grand or small, alone or combined with other window styles, Mezzo Picture Windows and Special Shapes make a statement of quality. The narrowline frame and full glass exposure offer an unobstructed outdoor view, while the high-performance insulating components provide a strong shield of protection against harsh weather and energy loss.

**Above:** Picture windows and special shapes invite creativity when designing your home's window system. Use alone or combine multiple units to create a dramatic focal point.

- Narrowline frame with fusion-welded corners for exceptional beauty, strength and energy efficiency.
- Insulated glass unit with double-strength glass and warm-edge spacer system (picture windows), provides superior thermal protection and longevity.
- Embedded, multi-chambered construction creates airtight insulating compartments for increased thermal performance and strength.
- Choose from a variety of architectural styles, including Circle Top, Quarter Arch, Eyebrow, Half Eyebrow, Ellipse, Full Circle, Hexagon, Octagon, Pentagon, Cathedral, Trapezoid, Triangle and more.