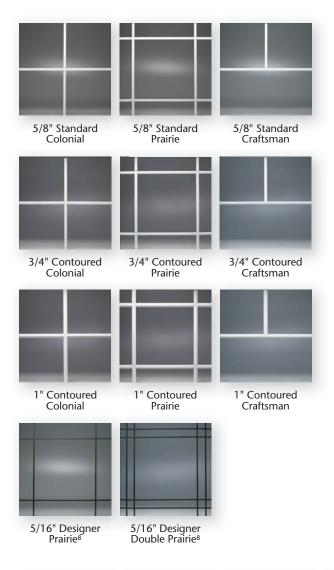

## Design Options

#### **GRID OPTIONS**

Decorative grids lend an added measure of style and dimension to your windows. All grids are enclosed within the insulated glass unit for easy cleaning. Select a grid profile and pattern to achieve your ideal finished look. Designer grids are also available for design flexibility.