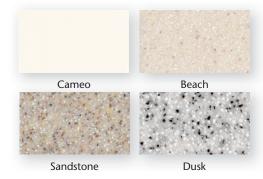

#### BAY AND BOW WINDOWS

- 1-1/4" furniture-grade veneer is standard in the construction of head, seatboard and jambs.
- Head and seatboard are available in oak or birch veneer finishes and ready for painting or staining.\*\*
- 3" pre-insulated seatboard option.
- Slimline reinforced mullion design.
- Bay and bow windows are available in a variety of colors and finishes.
- Exterior roof system available with optional copper or painted aluminum roof clad kits.

#### **AVONITE SEATBOARD OPTIONS**