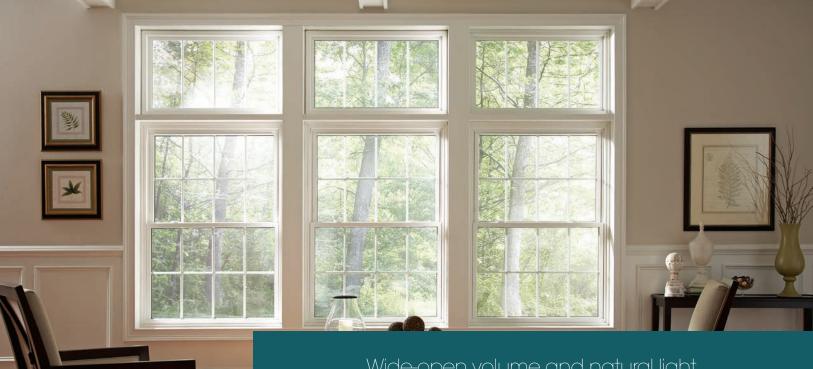

# Wide-open volume and natural light, the perfect stage for the perfect day.

**Below:** The easy-to-clean feature of Mezzo Double-Hung Windows adds to its popularity. Simply tilt in the sashes to access both sides of the glass from inside your home.

**Above:** Narrowline frame and sashes enhance the aesthetic appeal, inside and out.