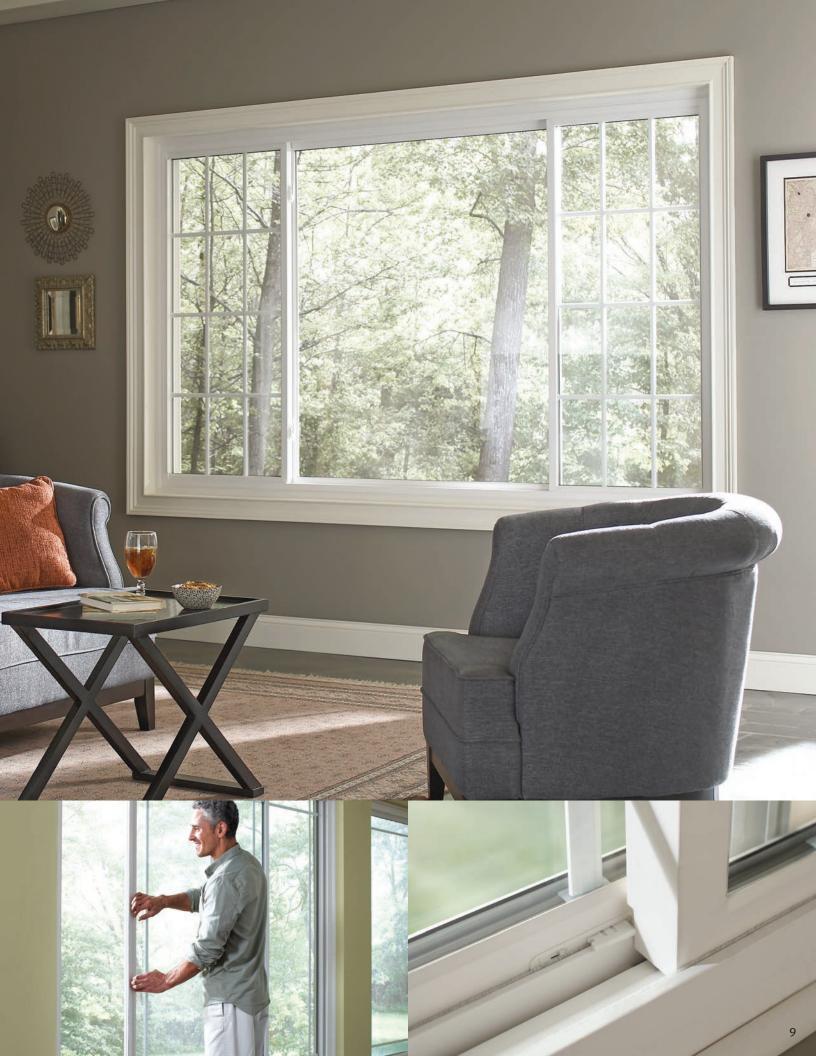

## Sliding Windows

#### SIMPLICITY AND EASE.

Visually sleek and deceptively strong, sliding windows are distinct in their slim silhouette, ample glass area and smooth gliding action. Mezzo Dual Sliding Window sashes slide horizontally for easy opening and closing and lift out for convenient cleaning. The heavy-duty construction and weathertight fit ensure excellent performance and protection.

Comfortable, playful and practical home is inspired by life.

**Near Right:** Quiet and smooth operation is assured with a precision-engineered roller system. **Far Right:** Sash vent stops allow fresh airflow.