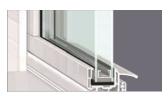

Forecaster elevates both the appearance and performance of Mezzo Windows with its smooth, uniform design. The true sloped sill is expertly crafted to provide a highly efficient drainage system that promotes water runoff without the use of weep holes.<sup>2</sup>

The benefits distinction here is three-fold: protection from air and water infiltration, increased structural stability and enhanced beauty. The integrated telescoping sill dam effortlessly blends strength with style.

When extreme wind and weather hit your home, Gatekeeper stands strong. Traditional sloped sill designs can allow the sash to bow during powerful winds, but with Gatekeeper interlocking sash-to-sill technology, the sash is channeled firmly into the window frame for a unified wall of strength. Combined with three layers of weatherstripping, Gatekeeper delivers unmatched protection, as well as peace of mind.