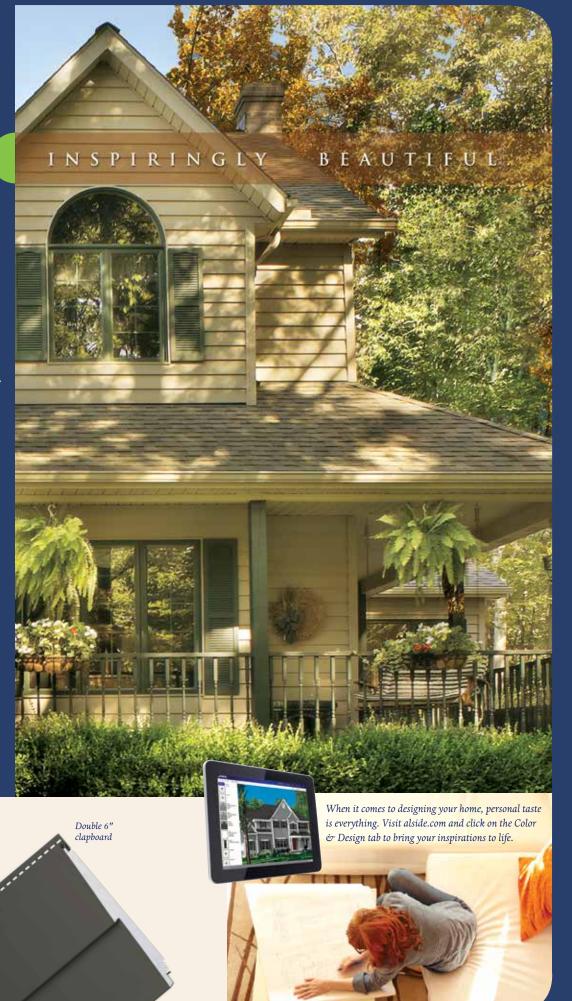

## PRODIGY NEXT GENERATION INSULATED SIDING

When you are building or remodeling your home, there are many decisions to make. Thanks to new technologies that blend intelligent design with exceptionally beautiful features, your best choice of siding is an easy one. For endearing looks and enduring performance, there's no choice but Prodigy. Let your vision shine through.

Prodigy. Inspiringly beautiful.

Amazingly energy-efficient.

Imagine that you could keep every corner of your home at the perfect temperature year-round. And yet save money. That's the *Prodigy ComfortFactor*.

Prodigy delivers outstanding performance and energy efficiency, thanks to the exceptional R-value of its industry-leading thermal barrier – up to 1½" thick insulation.\* Prodigy creates a powerful blanket of insulation around your home, and with a Perm Rating of 5, also breathes freely to allow moisture vapor to escape. The result is a comfortable interior climate year-round.