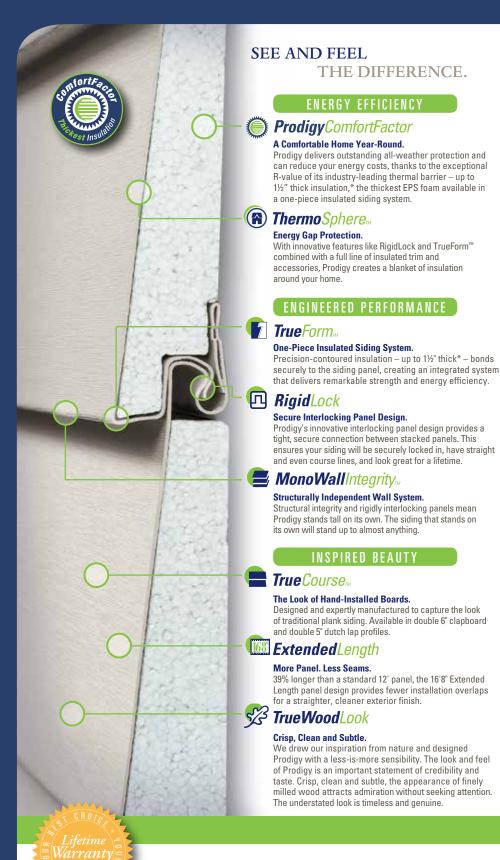

Prodigy. Inspiringly beautiful.

Amazingly energy-efficient.

Imagine that you could keep every corner of your home at the perfect temperature year-round. And yet save money. That's the *Prodigy ComfortFactor*.

Prodigy delivers outstanding performance and energy efficiency, thanks to the exceptional R-value of its industry-leading thermal barrier – up to 1½" thick insulation.\* Prodigy creates a powerful blanket of insulation around your home, and with a Perm Rating of 5, also breathes freely to allow moisture vapor to escape. The result is a comfortable interior climate year-round.

## 7 TrueForm™

Traditional vinyl siding is no match for the Prodigy insulated siding system. Prodigy provides exceptional protection against energy loss and the distortion and fading caused by extreme weather. Prodigy's system bonds an inner core of the thickest, high-density EPS insulation with a durable and beautiful outer layer - creating an integrated system that delivers remarkable strength and performance. The result: your installer can achieve a uniform outer layer with a beautiful finish that holds true.

Prodigy has peace of mind built right in, proudly offering the strongest warranty in the industry. Prodigy siding and accessories are backed by lifetime limited warranties,\*\* including fade protection, and are even transferable to the next owner of your home.