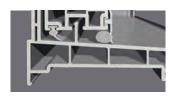

#### Forecaster

TRUE SLOPED SILL

Forecaster elevates both the appearance and performance of Mezzo Windows with its smooth, uniform design. The true sloped sill is expertly crafted to provide a highly efficient drainage system that helps promote water runoff. <sup>2</sup>

The benefits distinction here is three-fold: protection from air and water infiltration, increased structural stability and enhanced beauty. The integrated telescoping sill dam effortlessly blends strength with style.

When harsh wind and weather hit your home, Gatekeeper stands strong. Traditional sloped sill designs can allow the sash to bow during powerful winds, but with Gatekeeper interlocking sash-to-sill technology, the sash is channeled firmly into the window frame for a unified wall of strength. Combined with three layers of weatherstripping, Gatekeeper delivers outstanding protection, as well as peace of mind.