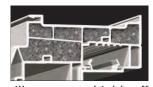

The beauty of our EdgeForce narrowline frame and sashes is subtle and substantial at the same time. The sleek design is visually clean and contemporary, with a larger glass area for exceptional daylighting and outside viewing. And beneath the elegance? Internal chambers are meticulously engineered for structural integrity and enhanced energy efficiency.

CoreFX is a structural component that never quits. This innovative low-conductive composite reinforcement in the sash meeting rails is designed for energy efficiency and the secure mounting of hardware.<sup>1</sup>

DUAL-PANE, DOUBLE-STRENGTH GLASS increases strength, durability and insulation.

AIRTIGHT INSULATING CHAMBERS enhance thermal performance and durability.

DUAL BULB SEALS along the bottom of the lower sash improve the appearance and create a tighter seal between the lower sash and true sloped sill when the window is closed and locked.