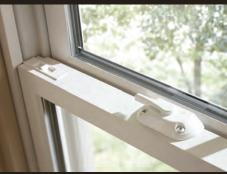

Stylish and strong, this low-profile secure locking hardware features an indicator that tells you if your windows are left unlocked. But the true beauty of Defense-Tek is its end-of-throw cam shift locking action, expertly constructed for increased protection.