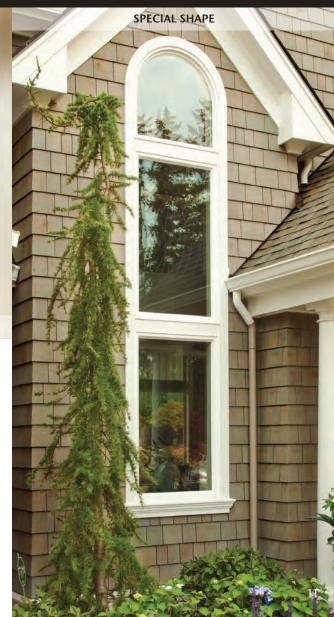

## Picture Windows and Special Shapes

#### SOMETIMES BOLD, ALWAYS BEAUTIFUL

The true beauty of the picture window is its versatility. Whether grand or small, alone or combined with other window styles, Mezzo Picture Windows and Special Shapes make a statement of quality. The narrowline frame and full glass exposure offer an unobstructed outdoor view, while the high-performance insulating components provide a strong shield of protection against harsh weather and energy loss.

**Above:** Picture windows and special shapes invite creativity when designing your home's window system. Use alone or combine multiple units to create a dramatic focal point.

- Narrowline frame with fusion-welded corners for exceptional beauty, strength and energy efficiency.
- High-performance insulated glass unit with double-strength glass and Super Spacer® foam spacer system (picture windows) provides thermal protection and longevity.
- Embedded, multichambered construction creates airtight insulating compartments for increased thermal performance and strength.
- Choose from a variety of architectural styles, including Circle Top, Quarter Arch, Eyebrow, Half Eyebrow, Ellipse, Full Circle, Hexagon, Octagon, Pentagon, Cathedral, Trapezoid, Triangle and more.