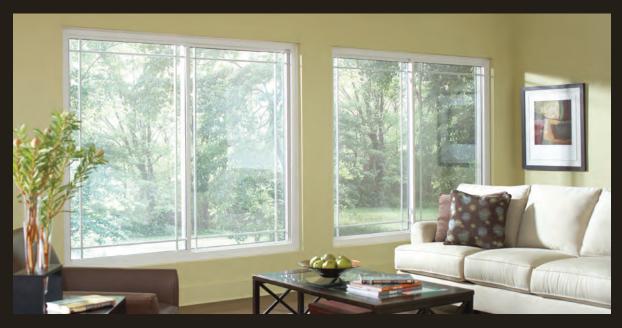

## Sliding Windows

#### SIMPLICITY AND EASE

Visually sleek and deceptively strong, sliding windows are distinct in their slim silhouette, ample glass area and smooth gliding action. Mezzo Dual Sliding Window sashes slide horizontally for easy opening and closing and lift out for convenient cleaning. The heavy-duty construction and weathertight fit ensure excellent performance and protection.

- Narrowline frame and sashes with fusionwelded corners for exceptional beauty, strength and energy efficiency.
- Insulated glass unit with double-strength glass and Super Spacer® foam spacer system provides superior thermal protection and longevity.
- Embedded, multichambered construction creates airtight insulating compartments for increased thermal performance and strength.
- Low-conductive composite reinforcement in the meeting rails allows for secure mounting of hardware and improves energy efficiency.
- Nylon-encased dual brass roller system for easy-glide performance.
- Hidden screen track for a neat, clean appearance.