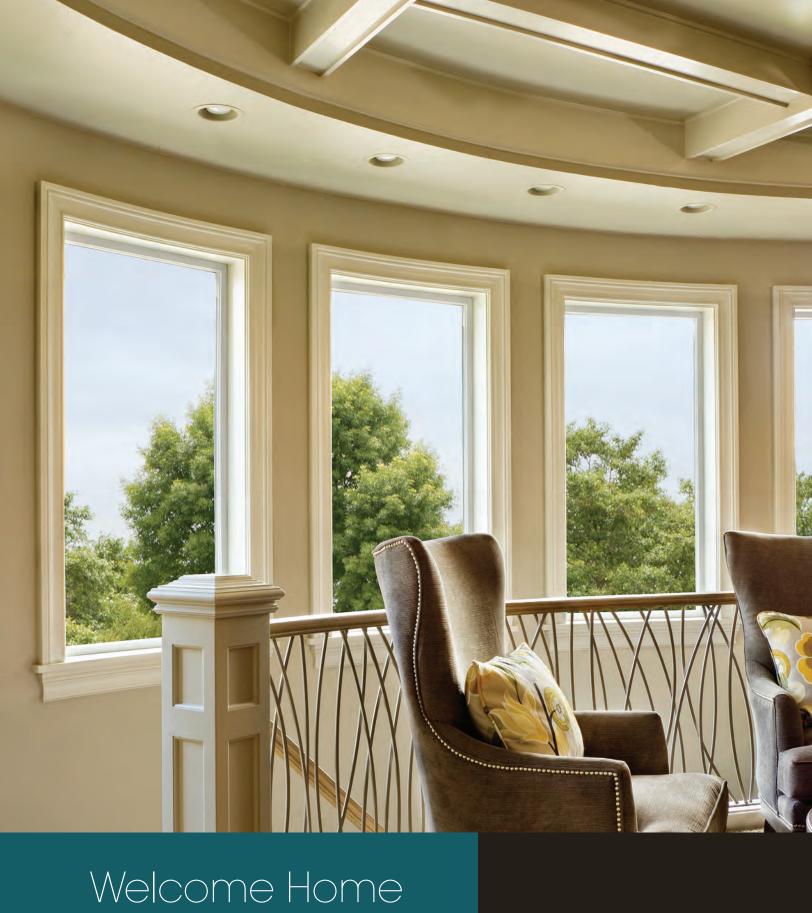

## Picture Windows and Special Shapes

#### SOMETIMES BOLD, ALWAYS BEAUTIFUL

The true beauty of the picture window is its versatility. Whether grand or small, alone or combined with other window styles, Mezzo Picture Windows and Special Shapes make a statement of quality. The narrowline frame and full glass exposure offer an unobstructed outdoor view, while the high-performance insulating components provide a strong shield of protection against harsh weather and energy loss.

**Above:** Picture windows and special shapes invite creativity when designing your home's window system. Use alone or combine multiple units to create a dramatic focal point.

- Narrowline frame with fusion-welded corners for exceptional beauty, strength and energy efficiency.
- High-performance insulated glass unit with double-strength glass and Super Spacer® foam spacer system (picture windows) provides thermal protection and longevity.
- Embedded, multichambered construction creates airtight insulating compartments for increased thermal performance and strength.
- Choose from a variety of architectural styles, including Circle Top, Quarter Arch, Eyebrow, Half Eyebrow, Ellipse, Full Circle, Hexagon, Octagon, Pentagon, Cathedral, Trapezoid, Triangle and more.