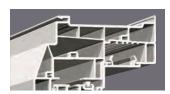

The beauty of our EdgeForce narrowline frame and sashes is subtle and substantial at the same time. The sleek design is visually clean and contemporary, with a larger glass area for exceptional daylighting and outside viewing. And beneath the elegance? Internal chambers are meticulously engineered for structural integrity and enhanced energy efficiency.

CoreFX is a structural component that never quits. This innovative low-conductive composite reinforcement in the sash meeting rails is designed for energy efficiency and the secure mounting of hardware.<sup>1</sup>

DUAL-PANE, DOUBLE-STRENGTH GLASS increases strength, durability and insulation.

AIRTIGHT INSULATING CHAMBERS enhance thermal performance and durability.

DUAL BULB SEALS along the bottom of the lower sash improve the appearance and create a tighter seal between the lower sash and true sloped sill when the window is closed and locked.