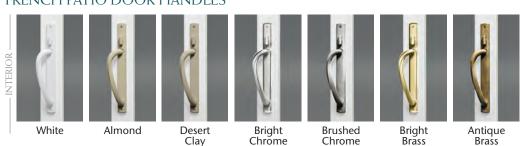

#### FRENCH PATIO DOOR HANDLES

# combines French door charm with floor space-saving functionality. Contemporary, Classic and French-style exterior patio door handles are

Opposite page

upper left: The Contemporary-style patio door features 3" symmetrical sash rails

for a sleek, clean-line design. **Opposite page upper right:** The Classic-style door conveys traditional

beauty with generous 5" sash rails. Opposite page bottom: The 5" top rail, 7" bottom rail and 3" side rails of

our French-style door

and French-style exterior patio door handles are available in White, Almond, Desert Clay and Black.