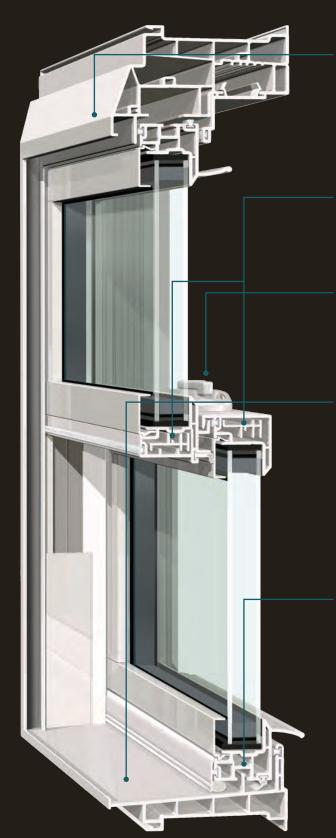

The beauty of our EdgeForce narrowline frame and sashes is subtle and substantial at the same time. The sleek design is visually clean and contemporary, with a larger glass area for exceptional daylighting and outside viewing. And beneath the elegance? Internal chambers are meticulously engineered for structural integrity and enhanced energy efficiency.

CoreFX is a structural component that never quits. This innovative low-conductive composite reinforcement in the sash meeting rails is designed for energy efficiency and the secure mounting of hardware.<sup>1</sup>

Stylish and strong, this low-profile secure locking hardware features an indicator that tells you if your windows are left unlocked. But the true beauty of Defense-Tek is its end-of-throw cam shift locking action, expertly constructed for increased protection.

#### Forecaster

TRUE SLOPED SILL

Forecaster elevates both the appearance and performance of Mezzo Windows with its smooth, uniform design. The true sloped sill is expertly crafted to provide a highly efficient drainage system that helps promote water runoff. <sup>2</sup>

The benefits distinction here is three-fold: protection from air and water infiltration, increased structural stability and enhanced beauty. The integrated telescoping sill dam effortlessly blends strength with style.

When harsh wind and weather hit your home, Gatekeeper stands strong. Traditional sloped sill designs can allow the sash to bow during powerful winds, but with Gatekeeper interlocking sash-to-sill technology, the sash is channeled firmly into the window frame for a unified wall of strength. Combined with three layers of weatherstripping, Gatekeeper delivers outstanding protection, as well as peace of mind.

Improved form and functionality is the focus of our Ocular screen bulb seal. The compression bulb aids in the installation and removal of the extruded aluminum screen. The snug fit also reduces light penetration between the screen and frame and helps block insect access.<sup>3</sup>

Mezzo Windows come standard with a block frame. For enhanced appearance and ease of installation, four additional options also are available.

- <sup>1</sup> Double-hung base model will automatically be upgraded to ST (steel reinforcement) for all units ordered in excess of 48" wide or 84" high.
- <sup>2</sup>For larger size windows or to meet specific DP/PG ratings, optional weeps/performance package must be ordered.
- <sup>3</sup> Available only with the full screen option.