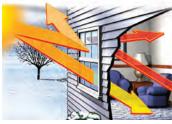

Mezzo windows are built with a dual-pane insulating glass unit with double-strength glass. Low-E glass features a virtually clear, metallic coating that acts as a thermal mirror, reflecting radiant heat back into your home during the winter and reducing unwanted solar energy in the summer.

#### ENHANCED CAVITY FOAM OPTION

Mezzo Windows innovative technology utilizes carbonized foam inserts in select channels of the head, jamb and

Winter Energy Savings: Low-E insulating glass helps reduce heat loss by reflecting warmth back into your home.

**Summer Energy Savings:** Low-E helps block unwanted solar heat penetration to help conserve air-conditioning use.

sill to create a highly effective thermal barrier against energy loss. The graphiteenhanced foam insulation outperforms typical EPS foam insulation in preventing air infiltration, thereby helping to reduce heating and cooling needs. Available in single-hung, double-hung, sliding and picture windows.