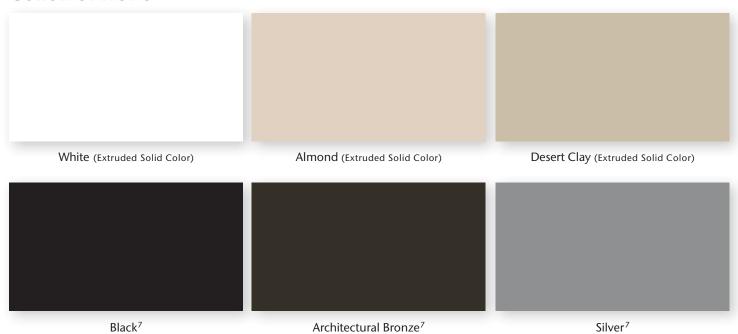

our French-style door

and French-style exterior patio door handles are available in White, Almond, Desert Clay and Black.

## FrameWorks® Color Collection

#### EXCEPTIONAL STYLE FOR EVERY HOME

Beauty and vision, performance and strength – it all comes together in Mezzo's exciting collection of styles, colors and custom accents. Our FrameWorks exterior colors feature a cutting-edge polyurethane coating technology with heat-reflective pigments for a remarkably strong and fade-resistant finish.

#### **COLOR OPTIONS**