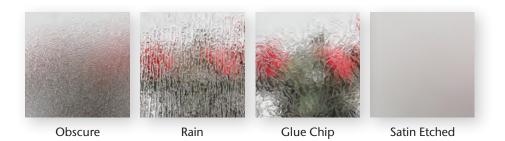

#### **OBSCURE GLASS**

Obscure glass styles offer privacy for bathrooms and other areas of your home without blocking the natural light.