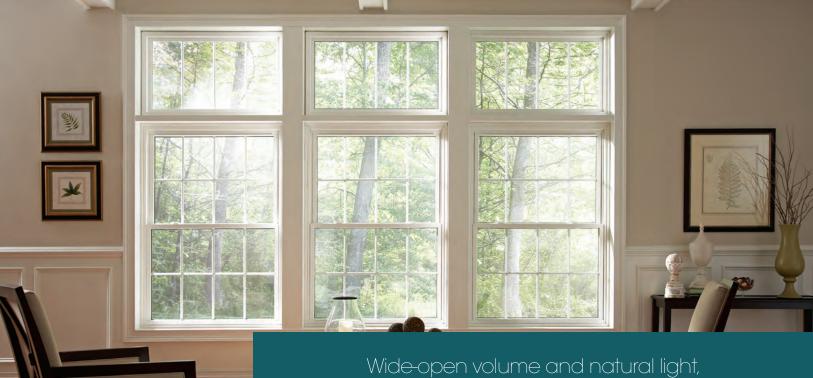

Wide-open volume and natural light,

the perfect stage for the perfect day.

Below: The easy-to-clean feature of Mezzo Double-Hung Windows adds to its popularity. Simply tilt in the sashes to access both sides of the glass from inside your home. Single-hung windows also are available, with a tilt-in bottom sash only.

**Above:** Narrowline frame and sashes enhance the aesthetic appeal, inside and out.