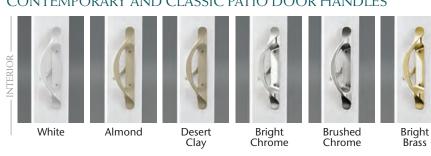

#### CONTEMPORARY AND CLASSIC PATIO DOOR HANDLES

# combines French door charm with floor space-saving functionality. Contemporary, Classic and French-style exterior patio door handles are

Opposite page

upper left: The Contemporary-style patio door features 3" symmetrical sash rails

for a sleek, clean-line design. **Opposite page upper right:** The Classic-style door conveys traditional

beauty with generous 5" sash rails. Opposite page bottom: The 5" top rail, 7" bottom rail and 3" side rails of

our French-style door

and French-style exterior patio door handles are available in White, Almond, Desert Clay and Black.