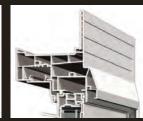

The beauty of our EdgeForce narrowline frame and sashes is subtle and substantial at the same time. The sleek design is visually clean and contemporary, with a larger glass area for exceptional daylighting and outside viewing. And beneath the elegance? Internal chambers are meticulously engineered for structural integrity and enhanced energy efficiency.

CoreFX is a structural component that never quits. This innovative low-conductive composite reinforcement in the sash meeting rails is designed for energy efficiency and the secure mounting of hardware.<sup>1</sup>

## Beauty Forged with Performance

The closer you look, the more you'll see why Mezzo is a standout choice for your home.

FULLY FUSION-WELDED FRAME AND SASH CORNERS create superior strength and a clean, low-profile finished look.

DUAL-PANE, DOUBLE-STRENGTH GLASS increases strength, durability and insulation.

AIRTIGHT INSULATING CHAMBERS enhance thermal performance and durability.

DUAL BULB SEALS along the bottom of the lower sash improve the appearance and create a tighter seal between the lower sash and true sloped sill when the window is closed and locked.