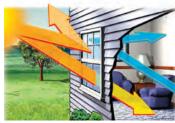

Mezzo windows are built with a dual-pane insulating glass unit with double-strength glass. Low-E glass features a virtually clear, metallic coating that acts as a thermal mirror, reflecting radiant heat back into your home during the winter and reducing unwanted solar energy in the summer.

#### ENHANCED CAVITY FOAM OPTION

Mezzo Windows innovative technology utilizes carbonized foam inserts in select channels of the head, jamb and

Winter Energy Savings: Low-E insulating glass helps reduce heat loss by reflecting warmth back into your home.

**Summer Energy Savings:** Low-E helps block unwanted solar heat penetration to help conserve air-conditioning use.

sill to create a highly effective thermal barrier against energy loss. The graphiteenhanced foam insulation outperforms typical EPS foam insulation in preventing air infiltration, thereby helping to reduce heating and cooling needs. Available in single-hung, double-hung, sliding and picture windows.