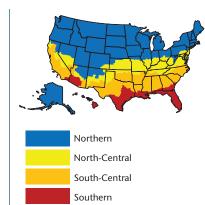

Mezzo Windows and Alside Patio Doors are available with a variety of glass options. Please consult your window professional to help you choose an energy-efficient glass package to meet the ENERGY STAR requirements for your home and climate zone.