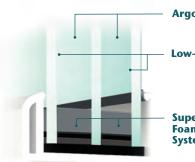

#### TAKE A CLOSER LOOK AT MEZZO'S TRIPLE-PANE, **ULTRA-EFFICIENT GLASS SYSTEM**

Further increase the energy efficiency of your Mezzo Windows with triple-pane glass protection. This high-performance design features a 1" thick (nominal) insulating glass unit, three panes of glass, up to three surfaces of Low-E technology, and two spaces of argon or krypton gas, along with the Quanex® Super Spacer® structural foam spacer system for a powerful energy-saving shield. You'll also appreciate the improved overall comfort and quieter indoor ambiance of your home.

Argon

**Low-E Glass** 

Super Spacer® Foam Spacer