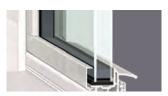

#### Forecaster

TRUE SLOPED SILL

Forecaster elevates both the appearance and performance of Mezzo Windows with its smooth, uniform design. The true sloped sill is expertly crafted to provide a highly efficient drainage system that helps promote water runoff. <sup>2</sup>

The benefits distinction here is three-fold: protection from air and water infiltration, increased structural stability and enhanced beauty. The integrated telescoping sill dam effortlessly blends strength with style.

DUAL-PANE, DOUBLE-STRENGTH GLASS increases strength, durability and insulation.

AIRTIGHT INSULATING CHAMBERS enhance thermal performance and durability.

DUAL BULB SEALS along the bottom of the lower sash improve the appearance and create a tighter seal between the lower sash and true sloped sill when the window is closed and locked.