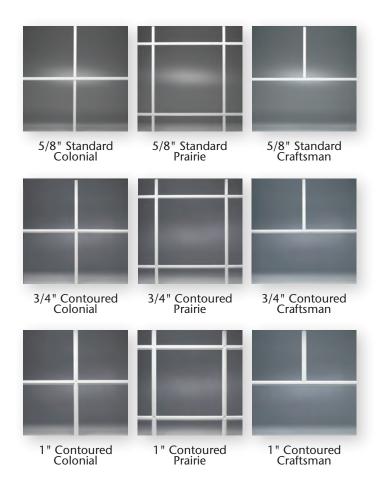

## Design Options

#### **GRID OPTIONS**

Decorative grids lend an added measure of style and dimension to your windows. All grids are enclosed within the insulated glass unit for easy cleaning. Select a grid profile and pattern to achieve your ideal finished look.