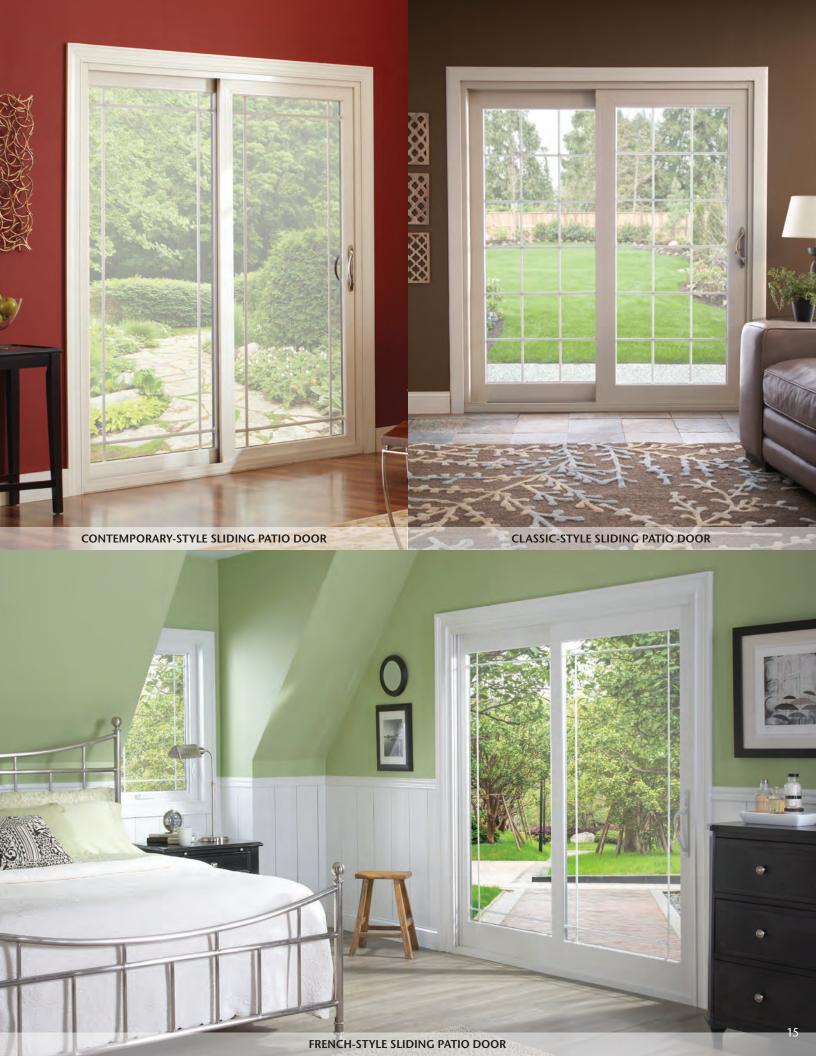

## Sliding Patio Doors

#### LEGENDARY QUALITY WITH MODERN DETAIL

There's no better measurement for a patio door than performance. From a quality design and excellent construction to smooth operation and enduring beauty – our sliding patio doors are a premier choice. Each door combines superior manufacturing technology with artistic detail to provide an entry that's beautifully welcoming and always weathertight. Choose from three distinctive styles in Contemporary, Classic and French.

# combines French door charm with floor space-saving functionality. Contemporary, Classic and French-style exterior patio door handles are

Opposite page

upper left: The Contemporary-style patio door features 3" symmetrical sash rails

for a sleek, clean-line design. **Opposite page upper right:** The Classic-style door conveys traditional

beauty with generous 5" sash rails. Opposite page bottom: The 5" top rail, 7" bottom rail and 3" side rails of

our French-style door

and French-style exterior patio door handles are available in White, Almond, Desert Clay and Black.