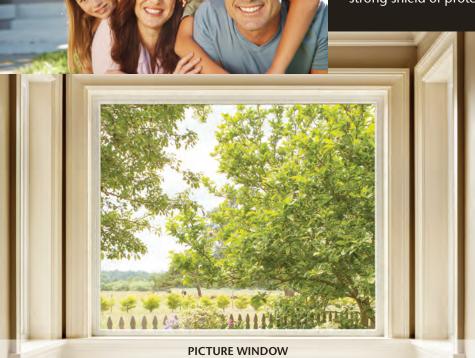

## Picture Windows and Special Shapes

#### SOMETIMES BOLD, ALWAYS BEAUTIFUL

The true beauty of the picture window is its versatility. Whether grand or small, alone or combined with other window styles, Mezzo Picture Windows and Special Shapes make a statement of quality. The narrowline frame and full glass exposure offer an unobstructed outdoor view, while the high-performance insulating components provide a strong shield of protection against harsh weather and energy loss.

**Above:** Picture windows and special shapes invite creativity when designing your home's window system. Use alone or combine multiple units to create a dramatic focal point.

- Narrowline frame with fusion-welded corners for exceptional beauty, strength and energy efficiency.
- High-performance insulated glass unit with double-strength glass and Super Spacer® foam spacer system (picture windows) provides thermal protection and longevity.
- Embedded, multichambered construction creates airtight insulating compartments for increased thermal performance and strength.
- Choose from a variety of architectural styles, including Circle Top, Quarter Arch, Eyebrow, Half Eyebrow, Ellipse, Full Circle, Hexagon, Octagon, Pentagon, Cathedral, Trapezoid, Triangle and more.