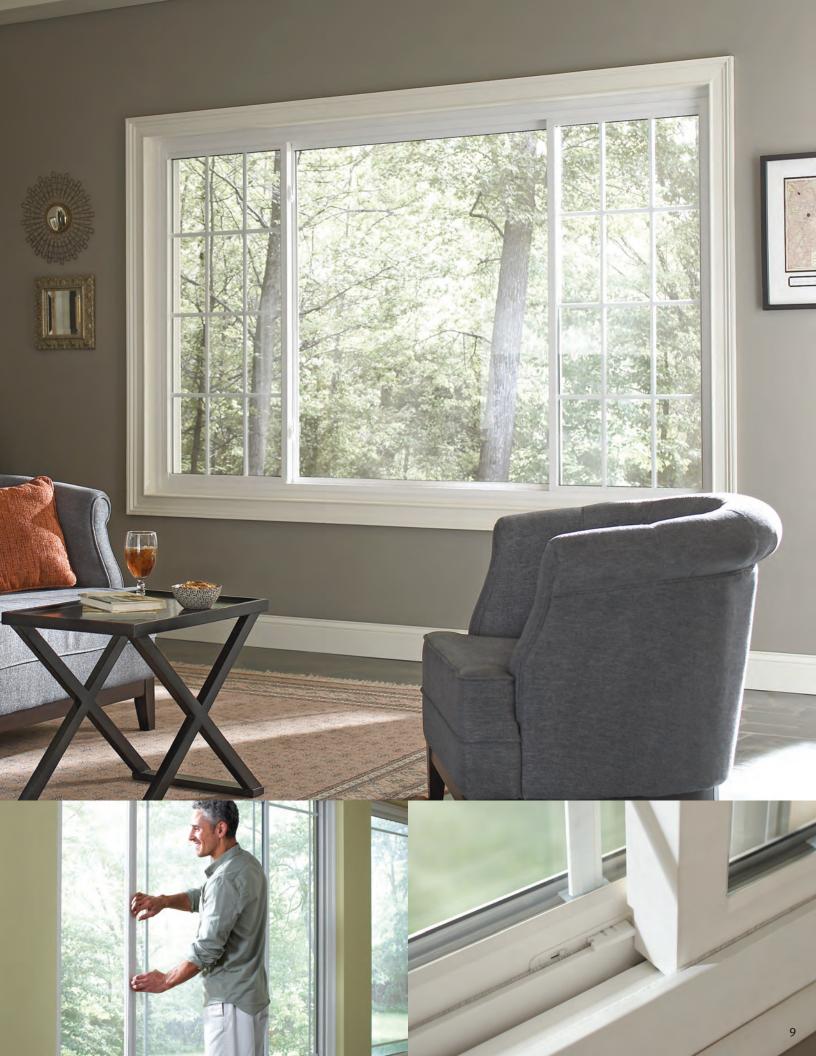

## Sliding Windows

#### SIMPLICITY AND EASE

Visually sleek and deceptively strong, sliding windows are distinct in their slim silhouette, ample glass area and smooth gliding action. Mezzo Dual Sliding Window sashes slide horizontally for easy opening and closing and lift out for convenient cleaning. The heavy-duty construction and weathertight fit ensure excellent performance and protection.

Comfortable, playful and proctical home is inspired by life.

**Near Right:** Quiet and smooth operation is assured with a precision-engineered roller system. **Far Right:** Sash vent stops allow fresh airflow.