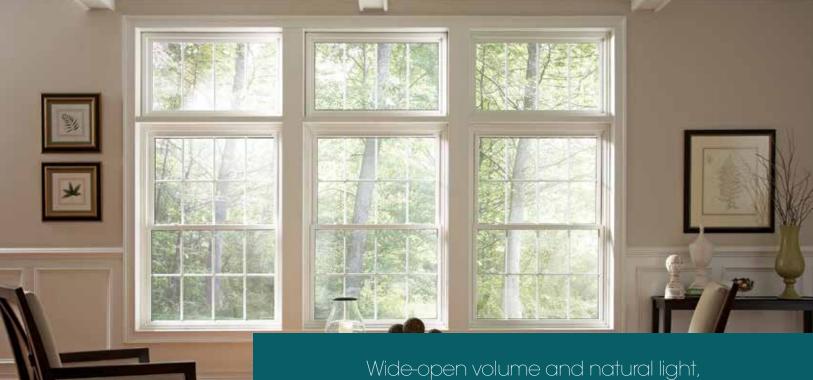

### Double-Hung Windows

#### FOREVER IN STYLE.

Mezzo's refined and purposeful design stays true to the classic double-hung style, yet exudes a cool, contemporary elegance with clean lines and crisp corners. The double-hung window is equally loved for its carefree functionality. No need to struggle with hard-to-reach areas. Both sashes tilt in to allow easy cleaning from inside the comfort of your home.

Built for everyday wear and tear, the expertly constructed sashes raise and lower easily on a constant force balance system, thus eliminating sash cords, weights and pulleys. Both the beauty and smooth operation of Mezzo Double-Hung Windows will be a simple pleasure.