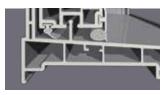

CoreFX is a structural component that never quits. This innovative low-conductive composite reinforcement in the sash meeting rails is designed for energy efficiency and the secure mounting of hardware.1

### Gatekeeper

When extreme wind and weather hit your home, Gatekeeper stands strong. Traditional sloped sill designs can allow the sash to bow during powerful winds, but with Gatekeeper interlocking sash-to-sill technology, the sash is channeled firmly into the window frame for a unified wall of strength. Combined with three layers of weatherstripping, Gatekeeper delivers outstanding protection, as well as peace of mind.