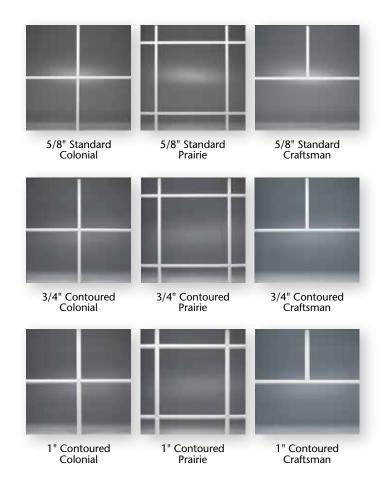

### GRID OPTIONS.

Decorative grids lend an added measure of style and dimension to your windows. All grids are enclosed within the insulated glass unit for easy cleaning. Select a grid profile and pattern to achieve your ideal finished look.