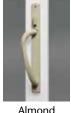

Opposite page

upper left: The Contemporary-style patio door features 3"

Contemporary, Classic and French-style exterior patio door handles are available in White, Almond, Desert Clay and Black.

floor space-saving functionality.

Almond

Clav

Bright

Chrome

Brushed

Chrome

Brushed

Chrome