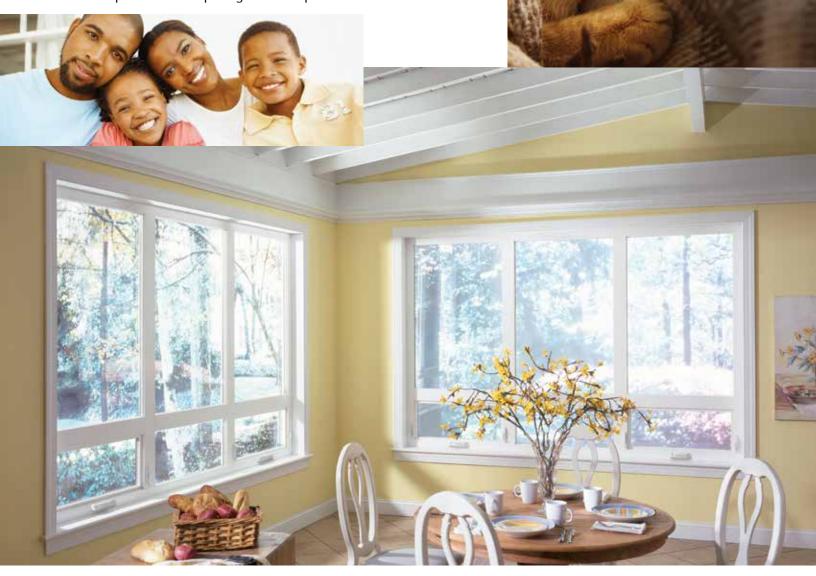

### Sliding Windows

### SIMPLICITY AND EASE.

Visually sleek and deceptively strong, sliding windows are distinct in their slim silhouette, ample glass area and smooth gliding action. Mezzo Dual Sliding Window sashes slide horizontally for easy opening and closing and lift out for convenient cleaning. The heavy-duty construction and weathertight fit ensure excellent performance and protection.

- Narrowline frame and sashes with fusionwelded corners for exceptional beauty, strength and energy efficiency.
- Insulated glass unit with double-strength glass and warm-edge spacer system provides superior thermal protection and longevity.
- Embedded, multi-chambered construction creates airtight insulating compartments for increased thermal performance and strength.
- Low-conductive composite reinforcement in the meeting rails allows for secure mounting of hardware and improves energy efficiency.
- Nylon-encased dual brass roller system for easy-glide performance.
- Hidden screen track for a neat, clean appearance.