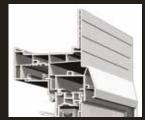

The beauty of our EdgeForce narrowline frame and sashes is subtle and substantial at the same time. The sleek design is visually clean and contemporary, with a larger glass area for exceptional daylighting and outside viewing. And beneath the elegance? Internal chambers are meticulously engineered for structural integrity and enhanced energy efficiency.

CoreFX is a structural component that never quits. This innovative low-conductive composite reinforcement in the sash meeting rails is designed for energy efficiency and the secure mounting of hardware.1

### Beauty Forged with Performance

The closer you look, the more you'll see why Mezzo is a standout choice for your home.

FULLY FUSION-WELDED FRAME AND SASH CORNERS create superior strength and a clean, low-profile finished look.