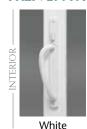

Opposite page

upper left: The Contemporary-style patio door features 3"

Contemporary, Classic and French-style exterior patio door handles are available in White, Almond, Desert Clay and Black.

floor space-saving functionality.

Almond

Clav

Bright

Chrome

Brushed

Chrome

Brushed

Chrome