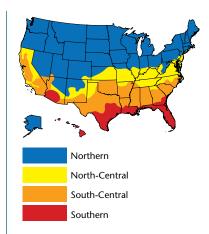

Mezzo Windows and Alside Patio Doors are available with a variety of glass options. Please consult your window professional to help you choose an energy-efficient glass package to meet the ENERGY STAR requirements for your home and climate zone.

#### GLASS PACKAGES SPECIFIC TO YOUR NEEDS.

Insulated glass units increase the energy efficiency of your windows beyond ordinary clear glass and can tailor the window to your specific climate challenges. The chart below makes it easy to compare the glass performance. The lower the U-Factor, the less energy you'll need to heat your home. The lower the Solar Heat Gain Coefficient (SHGC), the more you'll conserve on air-conditioning.