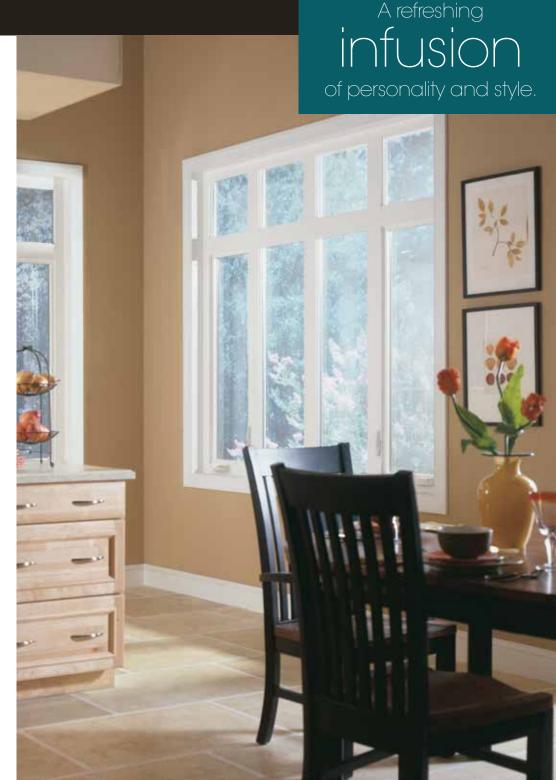

### Double-Hung Windows

#### FOREVER IN STYLE.

Mezzo's refined and purposeful design stays true to the classic double-hung style, yet exudes a cool, contemporary elegance with clean lines and crisp corners. The double-hung window is equally loved for its carefree functionality. No need to struggle with hard-to-reach areas. Both sashes tilt in to allow easy cleaning from inside the comfort of your home.

Built for everyday wear and tear, the expertly constructed sashes raise and lower easily on a constant force balance system, thus eliminating sash cords, weights and pulleys. Both the beauty and smooth operation of Mezzo Double-Hung Windows will be a simple pleasure.