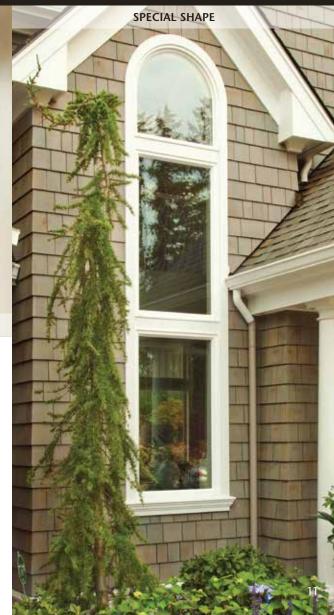

## Picture Windows and Special Shapes

### SOMETIMES BOLD, ALWAYS BEAUTIFUL.

The true beauty of the picture window is its versatility. Whether grand or small, alone or combined with other window styles, Mezzo Picture Windows and Special Shapes make a statement of quality. The narrowline frame and full glass exposure offer an unobstructed outdoor view, while the high-performance insulating components provide a strong shield of protection against harsh weather and energy loss.

**Above:** Picture windows and special shapes invite creativity when designing your home's window system. Use alone or combine multiple units to create a dramatic focal point.

- Narrowline frame with fusion-welded corners for exceptional beauty, strength and energy efficiency.
- High-performance insulated glass unit with double-strength glass and warm-edge spacer system (picture windows) provides thermal protection and longevity.
- Embedded, multi-chambered construction creates airtight insulating compartments for increased thermal performance and strength.
- Choose from a variety of architectural styles, including Circle Top, Quarter Arch, Eyebrow, Half Eyebrow, Ellipse, Full Circle, Hexagon, Octagon, Pentagon, Cathedral, Trapezoid, Triangle and more.