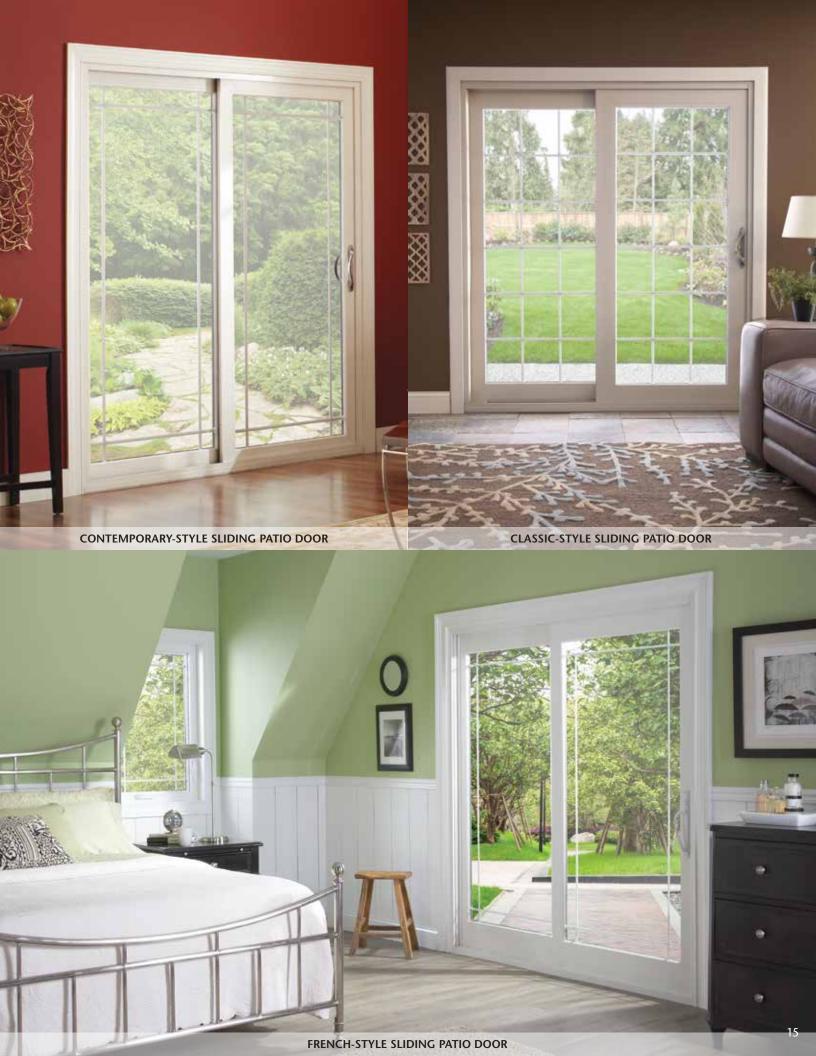

## Sliding Patio Doors

#### LEGENDARY QUALITY WITH MODERN DETAIL.

There's no better measurement for a patio door than performance. From a quality design and excellent construction to smooth operation and enduring beauty - our sliding patio doors are a premier choice. Each door combines superior manufacturing technology with artistic detail to provide an entry that's beautifully welcoming and always weathertight. Choose from three distinctive styles in Contemporary, Classic and French.

#### CONTEMPORARY AND CLASSIC PATIO DOOR HANDLES

symmetrical sash rails for a sleek, clean-line design. Opposite page upper right: The Classic-style door conveys traditional beauty with generous 5" sash rails. Opposite page bottom: The 5" top rail, 7" bottom rail and 3" side rails of our French-style door combines French door charm with

Opposite page

upper left: The Contemporary-style patio door features 3"

Contemporary, Classic and French-style exterior patio door handles are available in White, Almond, Desert Clay and Black.

floor space-saving functionality.