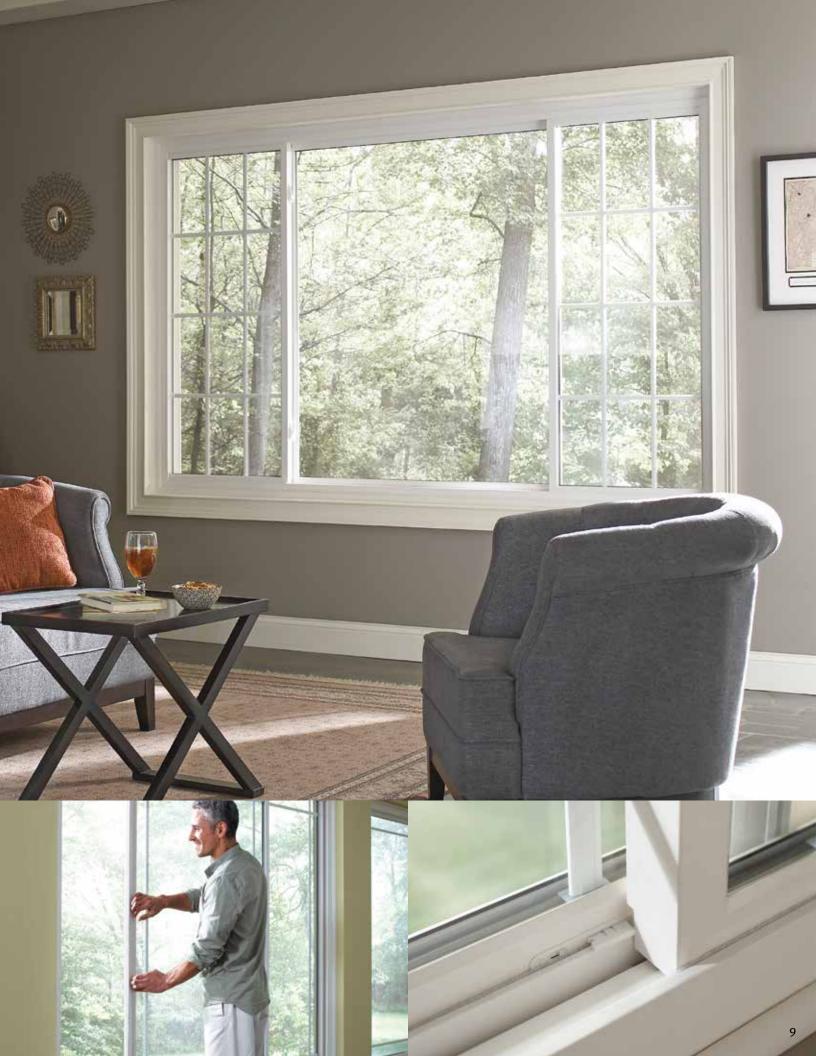

### Sliding Windows

### SIMPLICITY AND EASE.

Visually sleek and deceptively strong, sliding windows are distinct in their slim silhouette, ample glass area and smooth gliding action. Mezzo Dual Sliding Window sashes slide horizontally for easy opening and closing and lift out for convenient cleaning. The heavy-duty construction and weathertight fit ensure excellent performance and protection.

- Narrowline frame and sashes with fusionwelded corners for exceptional beauty, strength and energy efficiency.
- Insulated glass unit with double-strength glass and warm-edge spacer system provides superior thermal protection and longevity.
- Embedded, multi-chambered construction creates airtight insulating compartments for increased thermal performance and strength.
- Low-conductive composite reinforcement in the meeting rails allows for secure mounting of hardware and improves energy efficiency.
- Nylon-encased dual brass roller system for easy-glide performance.
- Hidden screen track for a neat, clean appearance.