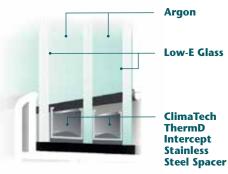

#### Frame Type

Double- or Triple-Pane Glass

Sized to Exact Opening

Mezzo Windows achieve exquisite detail you'll appreciate every day, from every angle. Reducing energy loss is often the number one reason for purchasing replacement windows. Windows are roughly 80% glass, so it's important to choose an energy-efficient glass system for your home and climate. Upgrading to a high-performance Low-E (low-emissivity) insulated glass package will further help contribute to year-round energy savings.

Mezzo offers a variety of high-performance insulated glass packages:

- ClimaTech® combines insulating Low-E glass, argon gas\*\* and the Intercept® Warm-Edge Spacer System featuring a unique, one-piece metal alloy, U-channel design that creates an effective thermal barrier.
- ClimaTech ThermD features insulating Low-E glass, argon gas and a Stainless Steel Intercept Warm-Edge Spacer System for even greater thermal efficiency.

## TAKE A CLOSER LOOK AT MEZZO'S TRIPLE-PANE, ULTRA-EFFICIENT GLASS SYSTEM:

Further increase the energy efficiency of your Mezzo Windows with triple-pane glass protection. This high-performance design features a 1" thick (nominal) glass unit, three panes of glass, two surfaces of Low-E technology, and two spaces of argon gas, along with the ClimaTech ThermD Intercept Stainless Steel Spacer for a powerful energy-saving shield. You'll also appreciate the improved overall comfort and quieter indoor ambiance of your home.