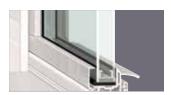

### Forecaster

Forecaster elevates both the appearance and performance of Mezzo Windows with its smooth, uniform design. The true sloped sill is expertly crafted to provide a highly efficient drainage system that promotes water runoff without the use of weep holes.2

HP<sup>3</sup>

TELESCOPING SILL

The benefits distinction here is three-fold: protection from air and water infiltration, increased structural stability and enhanced beauty. The integrated telescoping sill dam effortlessly blends strength with style.

### Gatekeeper

When extreme wind and weather hit your home, Gatekeeper stands strong. Traditional sloped sill designs can allow the sash to bow during powerful winds, but with Gatekeeper interlocking sash-to-sill technology, the sash is channeled firmly into the window frame for a unified wall of strength. Combined with three layers of weatherstripping, Gatekeeper delivers outstanding protection, as well as peace of mind.