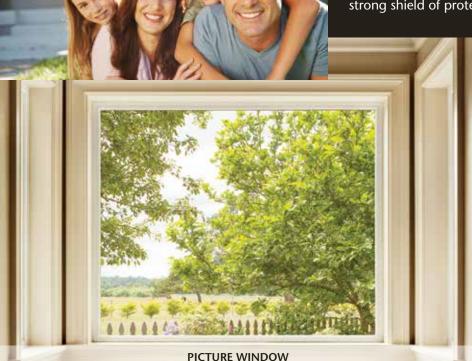

## Picture Windows and Special Shapes

### SOMETIMES BOLD, ALWAYS BEAUTIFUL.

The true beauty of the picture window is its versatility. Whether grand or small, alone or combined with other window styles, Mezzo Picture Windows and Special Shapes make a statement of quality. The narrowline frame and full glass exposure offer an unobstructed outdoor view, while the high-performance insulating components provide a strong shield of protection against harsh weather and energy loss.

**Above:** Picture windows and special shapes invite creativity when designing your home's window system. Use alone or combine multiple units to create a dramatic focal point.

- Narrowline frame with fusion-welded corners for exceptional beauty, strength and energy efficiency.
- High-performance insulated glass unit with double-strength glass and warm-edge spacer system (picture windows) provides thermal protection and longevity.
- Embedded, multi-chambered construction creates airtight insulating compartments for increased thermal performance and strength.
- Choose from a variety of architectural styles, including Circle Top, Quarter Arch, Eyebrow, Half Eyebrow, Ellipse, Full Circle, Hexagon, Octagon, Pentagon, Cathedral, Trapezoid, Triangle and more.