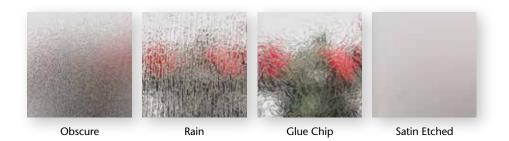

### GRID OPTIONS.

Decorative grids lend an added measure of style and dimension to your windows. All grids are enclosed within the insulated glass unit for easy cleaning. Select a grid profile and pattern to achieve your ideal finished look.

### **OBSCURE GLASS.**

Obscure glass styles offer privacy for bathrooms and other areas of your home without blocking the natural light.