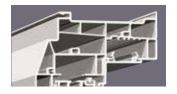

### Beauty Forged with Performance

The closer you look, the more you'll see why Mezzo is a standout choice for your home.

FULLY FUSION-WELDED FRAME AND SASH CORNERS create superior strength and a clean, low-profile finished look.

DUAL-PANE, DOUBLE-STRENGTH GLASS increases strength, durability and insulation.

AIRTIGHT INSULATING CHAMBERS enhance thermal performance and durability.

DUAL BULB SEALS along the bottom of the lower sash improve the appearance and create a tighter seal between the lower sash and true sloped sill when the window is closed and locked.