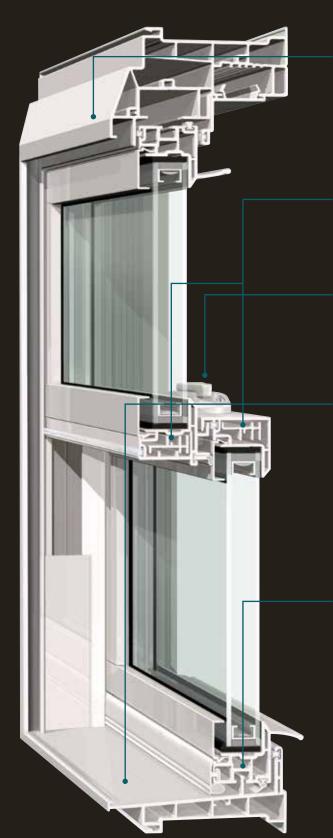

The beauty of our EdgeForce narrowline frame and sashes is subtle and substantial at the same time. The sleek design is visually clean and contemporary, with a larger glass area for exceptional daylighting and outside viewing. And beneath the elegance? Internal chambers are meticulously engineered for structural integrity and enhanced energy efficiency.

CoreFX is a structural component that never quits. This innovative low-conductive composite reinforcement in the sash meeting rails is designed for energy efficiency and the secure mounting of hardware.1

### Defense-Tek

Stylish and strong, this low-profile secure locking hardware features an indicator that tells you if your windows are left unlocked. But the true beauty of Defense-Tek is its end-of-throw cam shift locking action, expertly constructed for increased protection.

### Forecaster

Forecaster elevates both the appearance and performance of Mezzo Windows with its smooth, uniform design. The true sloped sill is expertly crafted to provide a highly efficient drainage system that promotes water runoff without the use of weep holes.2

HP<sup>3</sup>

TELESCOPING SILL

The benefits distinction here is three-fold: protection from air and water infiltration, increased structural stability and enhanced beauty. The integrated telescoping sill dam effortlessly blends strength with style.

### Gatekeeper

When extreme wind and weather hit your home, Gatekeeper stands strong. Traditional sloped sill designs can allow the sash to bow during powerful winds, but with Gatekeeper interlocking sash-to-sill technology, the sash is channeled firmly into the window frame for a unified wall of strength. Combined with three layers of weatherstripping, Gatekeeper delivers outstanding protection, as well as peace of mind.

Ocular

Improved form and functionality is the focus of our Ocular screen bulb seal. The compression bulb aids in the installation and removal of the extruded aluminum screen. The snug fit also reduces light penetration between the screen and frame and helps block insect access.3

### Beauty Forged with Performance

The closer you look, the more you'll see why Mezzo is a standout choice for your home.

FULLY FUSION-WELDED FRAME AND SASH CORNERS create superior strength and a clean, low-profile finished look.

DUAL-PANE, DOUBLE-STRENGTH GLASS increases strength, durability and insulation.

AIRTIGHT INSULATING CHAMBERS enhance thermal performance and durability.

DUAL BULB SEALS along the bottom of the lower sash improve the appearance and create a tighter seal between the lower sash and true sloped sill when the window is closed and locked.

(Double-hung and single-hung only.)

DUAL VENT STOPS for limited and convenient opening of the window for ventilation. (Not available on single-hung or single-sliding windows.)

HIDDEN SCREEN TRACK creates a clean-line design for enhanced visual appeal; half screens are standard, optional full screens available.4