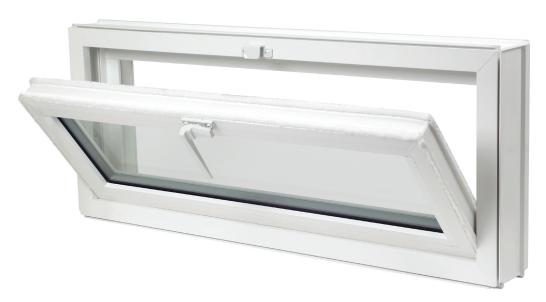

## Hopper Window

Hopper Windows offer a crisp, clean design that will accentuate both the interior and exterior style of your home.

- Fusion-welded mitered corners for strength and durability
- Durable and solid, multi-chambered frame won't chip, peel, crack or warp
- Insulated glass unit\* featuring double-strength glass and foam spacer system
- Barrier-fin weatherstripping
- Optional ClimaTech® glass package
- Available in white only
- Rollform full screen
- Lifetime transferable warranty<sup>†</sup> and optional glass breakage warranty