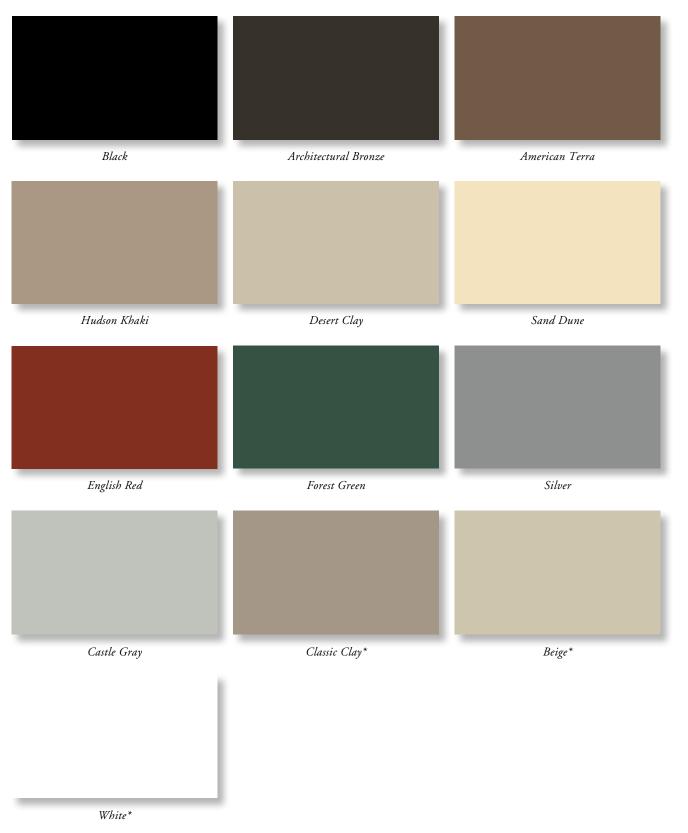

## Architecturally coordinated exterior window colors.

Whether you prefer windows that command attention or beautifully blend in, FrameWorks exterior colors let you customize the appearance of your home with refined style.

FrameWorks finishes are available on Alside Premium Windows and Patio Doors in a variety of styles and configurations. Ask your professional window dealer for specific product offering.

\* Extruded solid color. \*\* White Woodgrain is available with a Beige or Classic Clay base only. Not all products are offered in all colors; see your Alside Sales Representative for details.