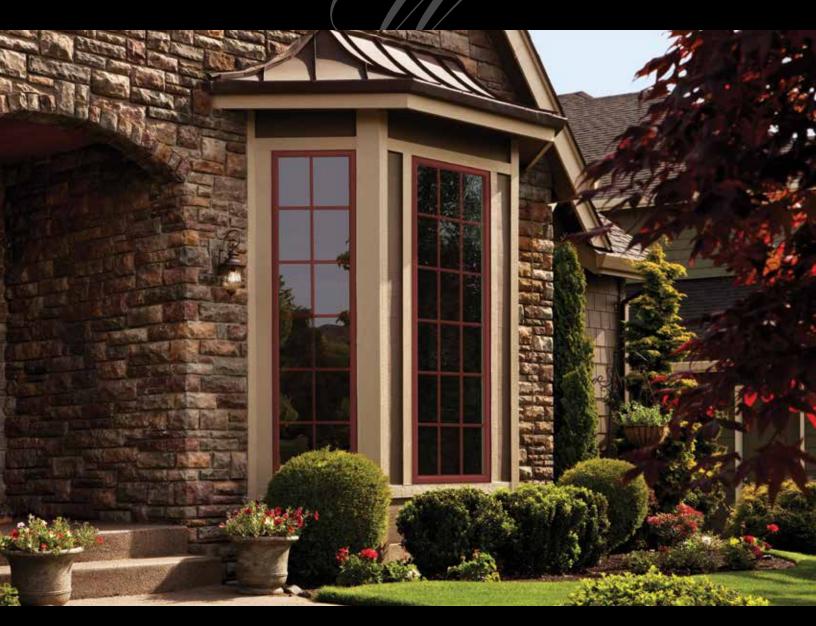

Shown: Forest Green (above), Architectural Bronze (upper right), Hudson Khaki (lower right).

## Architecturally coordinated exterior window colors.

Whether you prefer windows that command attention or beautifully blend in, FrameWorks exterior colors let you customize the appearance of your home with refined style.