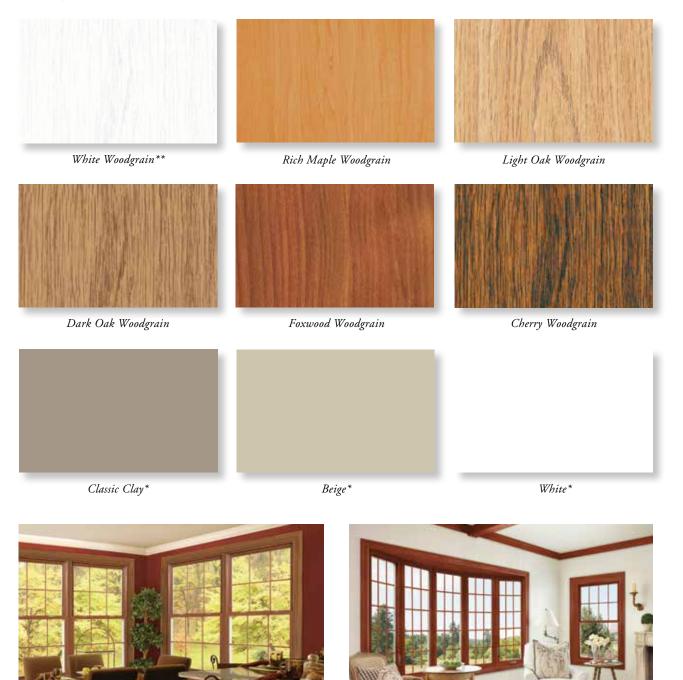

### Interior woodgrain styles and classic colors to complement your décor.

With subtle sophistication, FrameWorks interior finishes convey a warm and welcoming ambiance while beautifully reflecting your personal taste.

FrameWorks finishes are available on Alside Premium Windows and Patio Doors in a variety of styles and configurations. Ask your professional window dealer for specific product offering.

\* Extruded solid color. \*\* White Woodgrain is available with a Beige or Classic Clay base only. Not all products are offered in all colors; see your Alside Sales Representative for details.