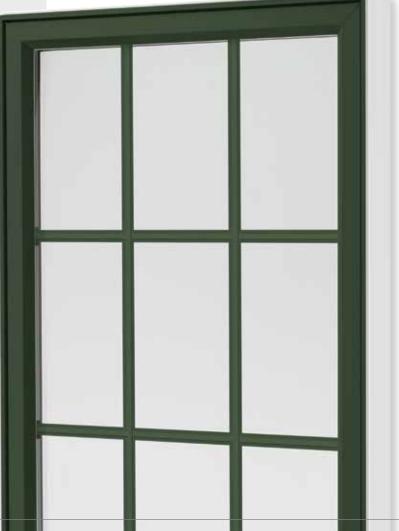

## Architecturally coordinated exterior window colors.

Whether you prefer windows that command attention or beautifully blend in, FrameWorks exterior colors let you customize the appearance of your home with refined style.

POLYURETHANE COATING TECHNOLOGY