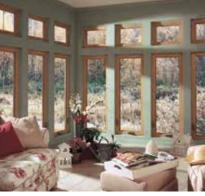

## Architecturally coordinated exterior window colors.

Whether you prefer windows that command attention or beautifully blend in, FrameWorks exterior colors let you customize the appearance of your home with refined style.

### Interior woodgrain styles and classic colors to complement your décor.

With subtle sophistication, FrameWorks interior finishes convey a warm and welcoming ambiance while beautifully reflecting your personal taste.