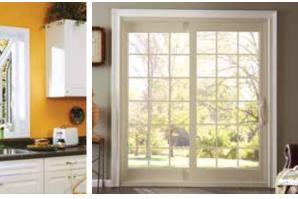

# FrameWorks® Color Collection

Transform the appearance of your home both inside and out with our elegant FrameWorks window and patio door finishes.

From visually exciting colors to warm spices of wood, you can achieve custom-crafted style and appeal without the time-consuming maintenance. Masterfully crafted with attention to detail, FrameWorks lets you enjoy rich hues and sumptuous woodgrain beauty previously available only with hand painted or stained wood windows.

Shown: Forest Green (above), Architectural Bronze (upper right), Hudson Khaki (lower right).