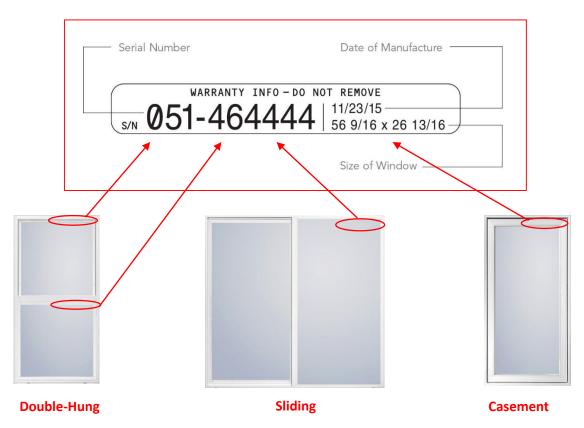

## Window Warranty Label Example

The warranty label on your windows will provide all the pertinent information about your windows for years to come. The label should be left on the window frame for possible future reference. The label includes the following information: