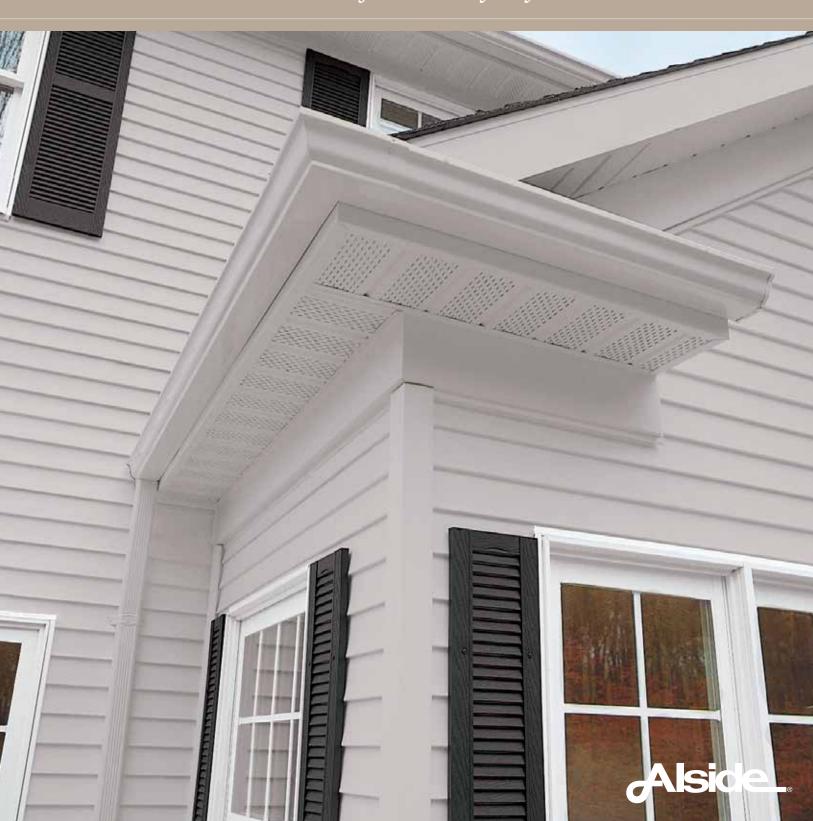

### THE ALSIDE ALUMINUM RAINWARE SYSTEM

Alside Rainware System components are designed and manufactured – and then custom-installed by our dealers – to effectively remove water running off your roof. If not properly channeled, rainwater can take a toll on your home and surroundings, like landscaping, soil, decking and concrete. You need our system to carry harmful moisture away to avoid damage and unwanted run-off.

### THE COMPONENTS THAT ARE USED TO CREATE A CUSTOM RAINWARE SYSTEM

To keep running water under control, custom gutters, elbows, downspouts and miters are installed to create a comprehensive system. Brackets, hangers and clips are used to connect and hang these components. Your professional installer uses these and other Alside accessories to customize

other Alside accessories to customize a complete system for your home.

#### DESIGN AND QUALITY YOU CAN TRUST

Today, most professional installers fabricate gutters on-site from our aluminum gutter coil. This "stock" material is corrosion-resistant, and features a finished side coated with a durable, baked linear polyester finish, providing optimal dirt and stain resistance.

Color-matched, pre-formed downspouts, elbows, miters and other accessories are also manufactured from this same coil material. Hangers and other utility components are mill finish metal. When these components are installed by a professional Alside dealer, the result is a beautiful and functional rain carrying system.