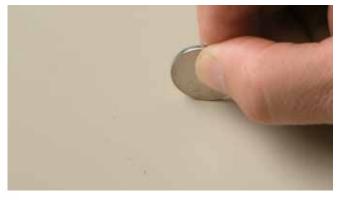

### SEE THE DIFFERENCE!

As shown below, each aluminum coil surface was subjected to a Nickel Marring Rub Test. While both PVC and Poly coil easily mar, durable Performance G8 coil remains virtually mar-free and unchanged!

These are **unretouched photographs** of actual aluminum coil. The coin test involves rubbing the flat edge of a nickel across the surface.

#### PVC COATED

POLY COATED

#### PERFORMANCE G8