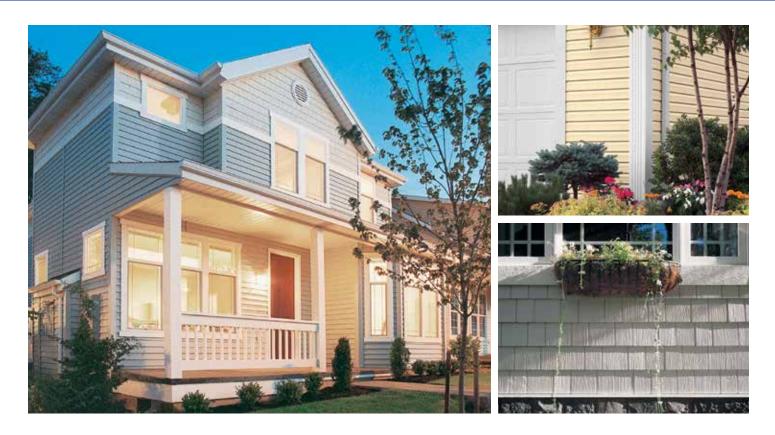

### THE BEAUTY IS BUILT IN – AND MADE TO LAST

When you stand back and look at the exterior design of a beautiful home, it's often the trim and decorative details that catch your eye. Window trim, door surrounds, gables and other accent areas bring the architectural style to life, so it's essential to protect these features with a resilient finish that will beautifully withstand the challenges of time and nature.

### EXTERIOR TRIM, ACCESSORIES AND ACCENTS

Rooflines, corners, windows and door frames – some elements deserve special treatment. Enhancing these areas can give your home a custom finished look while letting your individual style shine through. Our Trimworks<sup>®</sup> collection of decorative trim and accents, along with shakes, scallops and other ornamental panels, makes it easy to achieve a flawless finish. All options are fully color-coordinated with Alside siding products.