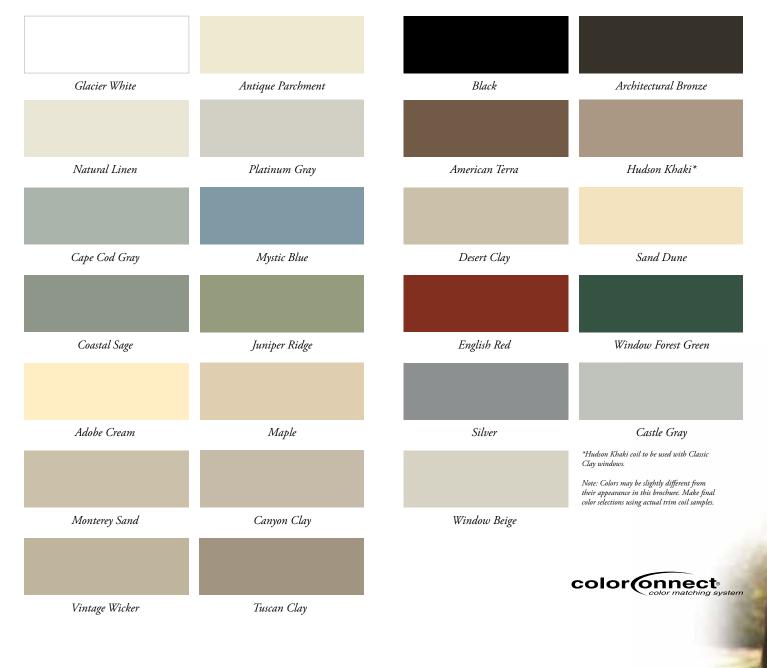

## GUARD YOUR HOME'S EXTERIOR WITH PERFORMANCE G8

Choosing the best trim coil color for your exterior design is easy and convenient. Used by professional installers to custom-install beautiful trim components that complement your Alside vinyl siding and windows, Performance G8 delivers outstanding resistance to wear and ensures a durable, low-maintenance finish that will enhance the beauty of your home for years. Choose from 25 colors infused with rich hues for timeless beauty. And best of all, every color is formulated to match Alside vinyl siding products as part of our ColorConnect<sup>®</sup> color matching system.

# MATCHING TRIM COIL for ALSIDE SIDING

### MATCHING TRIM COIL for ALSIDE WINDOWS