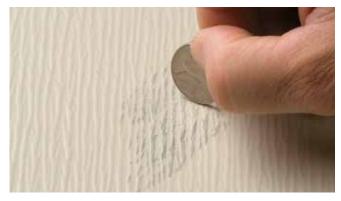

### SEE THE DIFFERENCE!

As shown below, each aluminum coil surface was subjected to a Nickel Marring Rub Test. While both PVC and Poly coil easily mar, durable Performance G8 coil remains virtually mar-free and unchanged!

These are **unretouched photographs** of actual aluminum coil. The coin test involves rubbing the flat edge of a nickel across the surface.

#### PVC COATED

POLY COATED