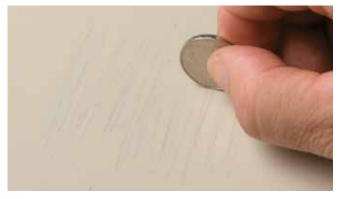

### SEE THE DIFFERENCE!

As shown below, each aluminum coil surface was subjected to a Nickel Marring Rub Test. While both PVC and Poly coil easily mar, durable Performance G8 coil remains virtually mar-free and unchanged!

These are **unretouched photographs** of actual aluminum coil. The coin test involves rubbing the flat edge of a nickel across the surface.

#### PERFORMANCE G8