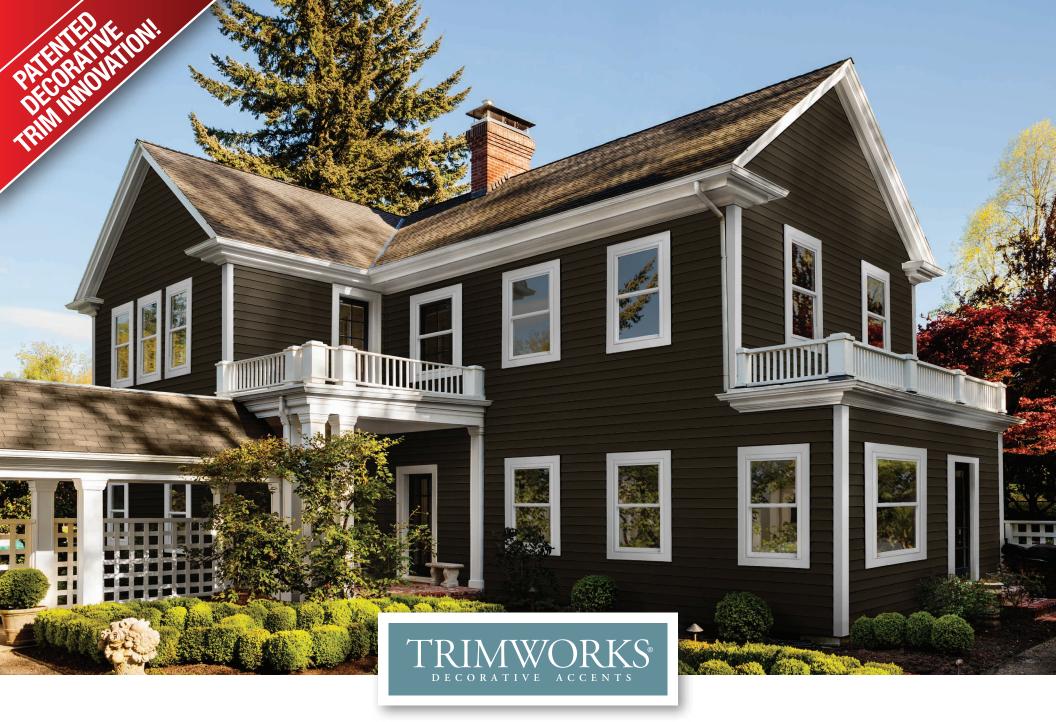

## Discover the look and performance of The Mezzo Full-Frame Replacement System

A unique solution that provides a superb installation, along with peace of mind and added value.

Our most popular window line now has an innovative trim solution designed for full-frame replacement projects. In addition to the beauty and performance of Mezzo<sup>®</sup> Windows installed with proper flashing and water management methods, you get matching Trimworks<sup>®</sup> Decorative Window Accents featuring our secure SwiftLock<sup>®</sup> Technology. Not only is this a smarter way to replace your vinyl windows, you're going to love the consistent, clean look and custom fit. It's the finishing touch that truly makes a big difference!

### Looking to Replace Your Vinyl Windows?

The Mezzo Full-Frame Replacement System is an excellent choice due to its superior performance, pleasing aesthetic and innovative, snap-fit trim. This precision-engineered system helps prevent water intrusion while delivering durability and energy efficiency.<sup>1</sup> And now with Trimworks, you're ensured consistent beauty across all the windows of your home in a variety of aesthetic options.

### Beautiful. Durable. Essential.

This innovative full-frame replacement solution achieves a watertight seal and consistent aesthetic across all windows. With installation ease, Mezzo Windows with Trimworks Decorative Window Accents will increase the curb appeal of your home from every angle.