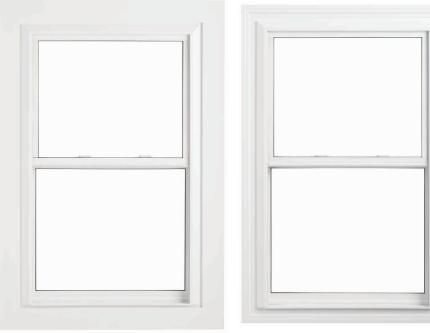

#### Flat Casing or Brickmould Options

From contemporary to traditional, Trimworks Decorative Window Accents are available in multiple designs to add dimension and detail to the appearance of your home.

Flat Casing Available with and without bullnose sill.

**Brickmould** Available in 1-1/2" and 3/4" designs.