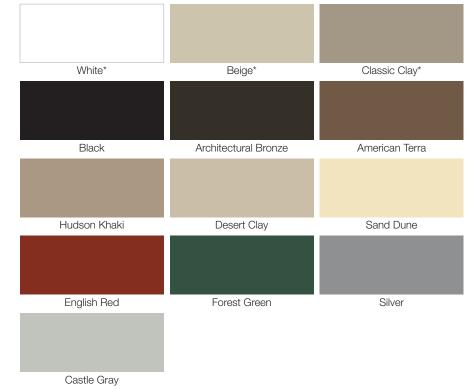

### **Exterior Color Options**

Beauty and performance come together in Mezzo's full array of curated colors, featuring a specially formulated polyurethane coating technology with heat-reflective pigments for a strong and fade-resistant finish.

\*Extruded solid color. Note: Classic Clay base is not available with exterior color finishes.

Alside 3773 State Road Cuyahoga Falls, Ohio 44223 1-800-922-6009 *www.alside.com* 

Please recycle

this literature.