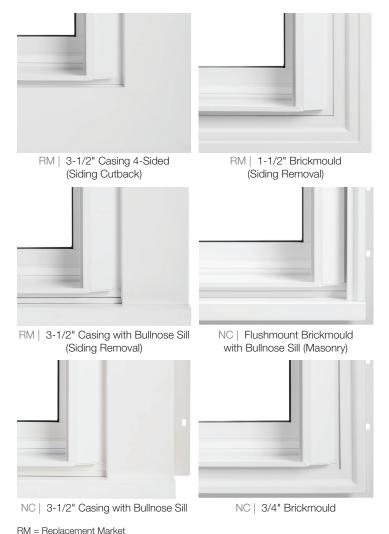

### Casing and Brickmould Options

Choose from four distinct designs that utilize six installation applications to enhance a home's exterior.