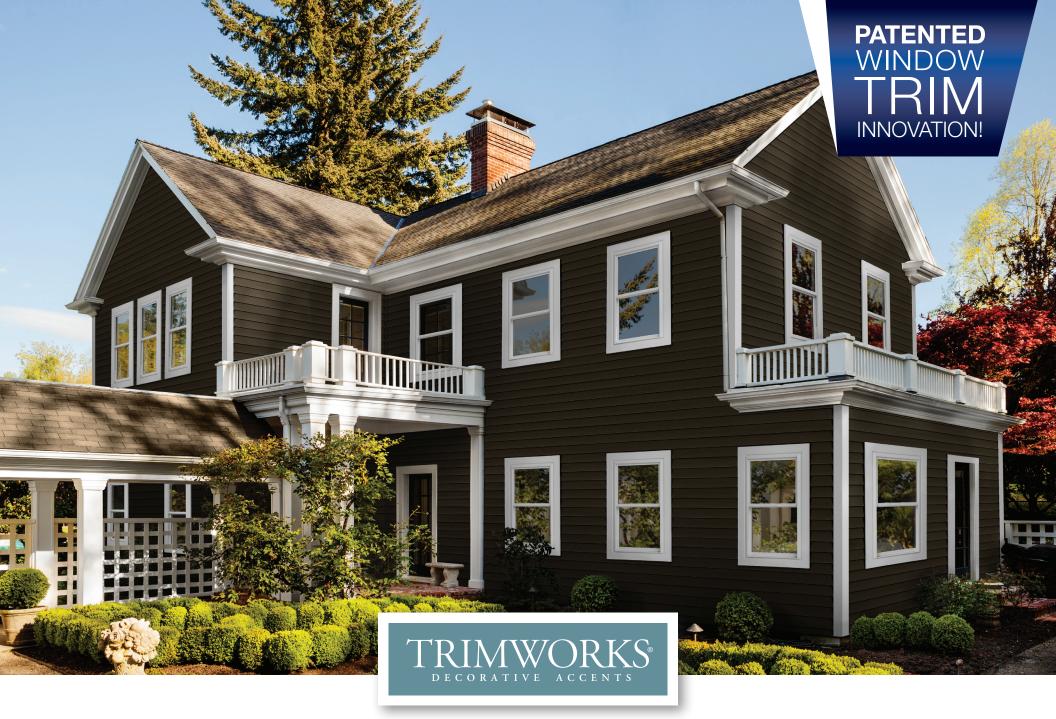

Mezzo<sup>®</sup> Full-Frame Replacement System with SwiftLock<sup>®</sup> Technology

## **Discover the look and performance of** The Mezzo Full-Frame Replacement System

# A unique solution designed to increase productivity and profitability of full-frame replacement window installations while providing the beautiful aesthetics customers expect.

Our most popular window line features an industry-first trim solution designed for full-frame replacement projects! Completely removing the old window, including its nail fin, and installing a new integral nail fin window is the most reliable solution for replacing vinyl windows – and it's now faster and easier. Not only can you give your customers the beauty and performance of Mezzo<sup>®</sup> Windows installed with proper flashing and water management methods, you'll be able to add decorative custom window trim in a snap, thanks to the patented SwiftLock<sup>®</sup> Technology.

Trimworks<sup>®</sup> Decorative Window Accents were created with you in mind. Replacing integral nail fin vinyl windows can be time-consuming and costly. From removing or cutting back siding to dealing with extra trim work to create a clean finished look is typically a lengthy, complicated process that requires skilled labor. When not done properly, it can generate service calls, drive up costs and result in poor-quality work that has to be redone.