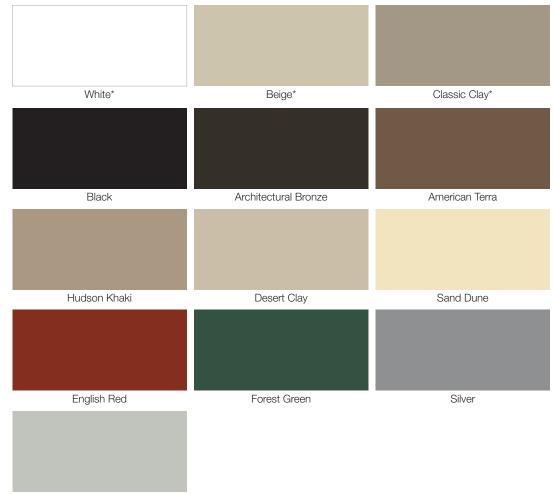

### **Exterior Color Options**

Beauty and performance come together in Mezzo's full array of curated colors, featuring a specially formulated coating technology with heat-reflective pigments for a strong and fade-resistant finish.

Castle Gray

\*Extruded solid color. Note: Classic Clay base is not available with exterior finishes.

NC = New Construction/Home Addition Market

Alside 3773 State Road Cuyahoga Falls, Ohio 44223 1-800-922-6009 www.alside.com