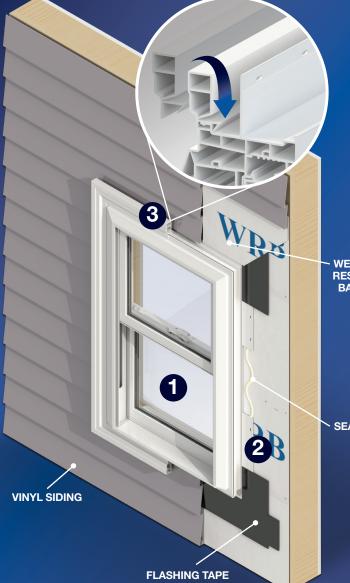

#### SYSTEM COMPONENTS

MEZZO REPLACEMENT WINDOW High-performing, narrowline frame for a greater viewable glass area and superior energy efficiency.<sup>1</sup>

#### 2 INTEGRAL NAIL FIN Provides for proper flash

Provides for proper flashing and water management, consistent with new construction building codes.

#### SWIFTLOCK TECHNOLOGY

Quick and easy snap-on solution for trimming out the new window, reducing the total install time.

Trimworks Decorative Window Accents can reduce installation times per window by **20-40 minutes** 

WEATHER-RESISTANT BARRIER

**CONSISTENCY** Creates a uniform, clean-finished aesthetic from window to window.

**WEATHERPROOF** A properly flashed integral nail fin helps avoid leaks and customer callbacks. Secure trim attachment design withstands powerful winds.<sup>3</sup>

**INNOVATIVE** SwiftLock Technology is a patented attachment method that ensures a secure, perfect fit.

SEALANT