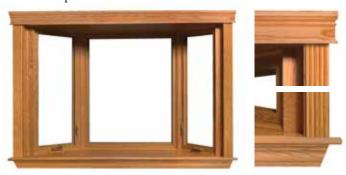

# PACKAGE I

3-1/2" Solid Hardwood Beaded/Grooved Casing with Crown Header, Sill and Apron\*