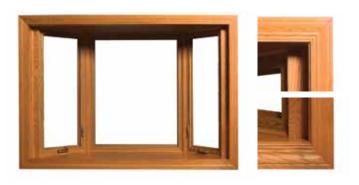

# Bay and Bow

Custom-Made, Energy-Efficient Windows

# Custom Hardwood Casing and Decorative Trim Packages

# PACKAGE A

2-1/4" Perimeter Solid Hardwood Colonial Style Casing\*



# PACKAGE B

2-1/4" Solid Hardwood Colonial Style Casing with Sill and Apron\*



# PACKAGE C

2-1/4" Solid Hardwood Colonial Style Casing with Rosettes, Sill and Apron\*



# PACKAGE D

3-1/2" Perimeter Solid Hardwood Colonial Style Casing\*



# PACKAGE E

3-1/2" Solid Hardwood Colonial Style Casing with Sill and Apron\*



# PACKAGE F

3-1/2" Solid Hardwood Colonial Style Casing with Rosettes, Sill and  ${\sf Apron}^*$ 





# BAY AND BOW

# Custom Hardwood Casing and Decorative Trim Packages

# PACKAGE G

3-1/2" Solid Hardwood Colonial Style Casing with Crown Header, Sill and Apron\*



# PACKAGE H

3-1/2" Solid Hardwood Beaded/Grooved Casing with Rosettes, Sill and Apron\*



# PACKAGE I

3-1/2" Solid Hardwood Beaded/Grooved Casing with Crown Header, Sill and Apron\*



# PACKAGE J

3-1/2" Solid Hardwood Fluted Casing with Rosettes, Sill and Apron\*



# PACKAGE K

3-1/2" Solid Hardwood Fluted Casing with Crown Header, Sill and Apron\*



# PACKAGE L

6" Solid Hardwood Colonial Stacked Casing\*