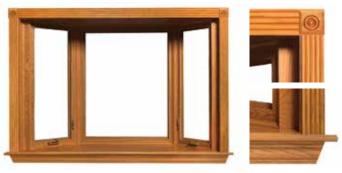

# PACKAGE H

3-1/2" Solid Hardwood Beaded/Grooved Casing with Rosettes, Sill and Apron\*