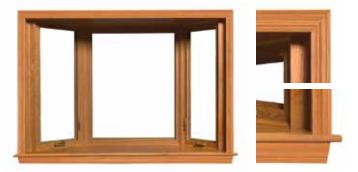

# Bay and Bow

Custom-Made, Energy-Efficient Windows

# Custom Hardwood Casing and Decorative Trim Packages

# PACKAGE A

2-1/4" Perimeter Solid Hardwood Colonial Style Casing\*



# PACKAGE B

2-1/4" Solid Hardwood Colonial Style Casing with Sill and Apron\*



# PACKAGE C

2-1/4" Solid Hardwood Colonial Style Casing with Rosettes, Sill and Apron\*



# PACKAGE D

3-1/2" Perimeter Solid Hardwood Colonial Style Casing\*



# PACKAGE E

3-1/2" Solid Hardwood Colonial Style Casing with Sill and Apron\*



# PACKAGE F

3-1/2" Solid Hardwood Colonial Style Casing with Rosettes, Sill and  ${\sf Apron}^*$ 





# BAY AND BOW

# Custom Hardwood Casing and Decorative Trim Packages

# PACKAGE G

3-1/2" Solid Hardwood Colonial Style Casing with Crown Header, Sill and Apron\*



# PACKAGE H

3-1/2" Solid Hardwood Beaded/Grooved Casing with Rosettes, Sill and Apron\*



# PACKAGE I

3-1/2" Solid Hardwood Beaded/Grooved Casing with Crown Header, Sill and Apron\*



# PACKAGE J

3-1/2" Solid Hardwood Fluted Casing with Rosettes, Sill and Apron\*



# PACKAGE