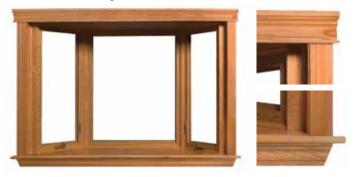

# Bay and Bow

Custom-Made, Energy-Efficient Windows

# Custom Hardwood Casing and Decorative Trim Packages

# PACKAGE A

2-1/4" Perimeter Solid Hardwood Colonial Style Casing\*



# PACKAGE B

2-1/4" Solid Hardwood Colonial Style Casing with Sill and Apron\*



# PACKAGE C

2-1/4" Solid Hardwood Colonial Style Casing with Rosettes, Sill and Apron\*



# PACKAGE D

3-1/2" Perimeter Solid Hardwood Colonial Style Casing\*



# PACKAGE E

3-1/2" Solid Hardwood Colonial Style Casing with Sill and Apron\*



# PACKAGE F

3-1/2" Solid Hardwood Colonial Style Casing with Rosettes, Sill and  ${\sf Apron}^*$ 





# BAY AND BOW

# Custom Hardwood Casing and Decorative Trim Packages

# PACKAGE G

3-1/2" Solid Hardwood Colonial Style Casing with Crown Header, Sill and Apron\*



# PACKAGE H

3-1/2" Solid Hardwood Beaded/Grooved Casing with Rosettes, Sill and Apron\*



# PACKAGE I

3-1/2" Solid Hardwood Beaded/Grooved Casing with Crown Header, Sill and Apron\*



# PACKAGE J

3-1/2" Solid Hardwood Fluted Casing with Rosettes, Sill and Apron\*



# PACKAGE K

3-1/2" Solid Hardwood Fluted Casing with Crown Header, Sill and Apron\*



# PACKAGE L

6" Solid Hardwood Colonial Stacked Casing\*