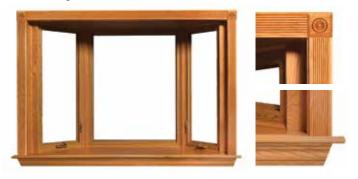

# PACKAGE C

2-1/4" Solid Hardwood Colonial Style Casing with Rosettes, Sill and Apron\*