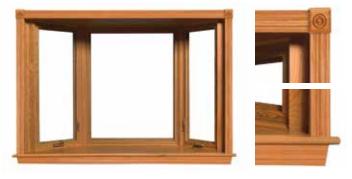

# PACKAGE C

2-1/4" Solid Hardwood Colonial Style Casing with Rosettes, Sill and Apron\*