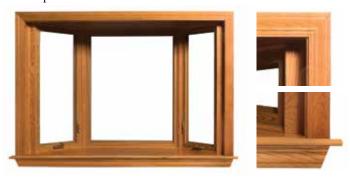

# Bay and Bow

Custom-Made, Energy-Efficient Windows

# Custom Hardwood Casing and Decorative Trim Packages

# PACKAGE A

2-1/4" Perimeter Solid Hardwood Colonial Style Casing\*



# PACKAGE B

2-1/4" Solid Hardwood Colonial Style Casing with Sill and Apron\*



# PACKAGE C

2-1/4" Solid Hardwood Colonial Style Casing with Rosettes, Sill and Apron\*



# PACKAGE D

3-1/2" Perimeter Solid Hardwood Colonial Style Casing\*



# PACKAGE E

3-1/2" Solid Hardwood Colonial Style Casing with Sill and Apron\*



# PACKAGE F

3-1/2" Solid Hardwood Colonial Style Casing with Rosettes, Sill and  ${\sf Apron}^*$ 





# BAY AND BOW

# Custom Hardwood Casing and Decorative Trim Packages

# PACKAGE G

3-1/2" Solid Hardwood Colonial Style Casing with Crown Header, Sill and Apron\*



# PACKAGE H

3-1/2" Solid Hardwood Beaded/Grooved Casing with Rosettes, Sill and Apron\*



# PACKAGE I

3-1/2" Solid Hardwood Beaded/Grooved Casing with Crown Header, Sill and Apron\*



# PACKAGE J

3-1/2" Solid Hardwood Fluted Casing with Rosettes, Sill and Apron\*



# PACKAGE K

3-1/2" Solid Hardwood Fluted Casing with Crown Header, Sill and Apron\*



# PACKAGE L

6" Solid Hardwood Colonial Stacked Casing\*