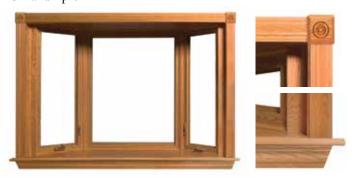

# PACKAGE C

2-1/4" Solid Hardwood Colonial Style Casing with Rosettes, Sill and Apron\*