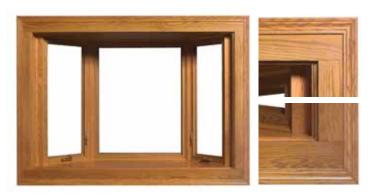

# PACKAGE J

3-1/2" Solid Hardwood Fluted Casing with Rosettes, Sill and Apron\*