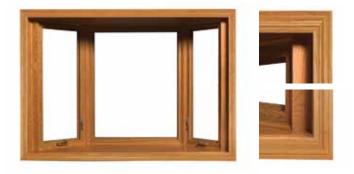

# Bay and Bow

Custom-Made, Energy-Efficient Windows

# Custom Hardwood Casing and Decorative Trim Packages

# PACKAGE A

2-1/4" Perimeter Solid Hardwood Colonial Style Casing\*



# PACKAGE B

2-1/4" Solid Hardwood Colonial Style Casing with Sill and Apron\*



# PACKAGE C

2-1/4" Solid Hardwood Colonial Style Casing with Rosettes, Sill and Apron\*



# PACKAGE D

3-1/2" Perimeter Solid Hardwood Colonial Style Casing\*



# PACKAGE E

3-1/2" Solid Hardwood Colonial Style Casing with Sill and Apron\*



# PACKAGE F

3-1/2" Solid Hardwood Colonial Style Casing with Rosettes, Sill and  ${\sf Apron}^*$ 





# BAY AND BOW

# Custom Hardwood Casing and Decorative Trim Packages

# PACKAGE G

3-1/2" Solid Hardwood Colonial Style Casing with Crown Header, Sill and Apron\*



# PACKAGE H

3-1/2" Solid Hardwood Beaded/Grooved Casing with Rosettes, Sill and Apron\*



# PACKAGE I

3-1/2" Solid Hardwood Beaded/Grooved Casing with Crown Header, Sill and Apron\*



# PACKAGE J