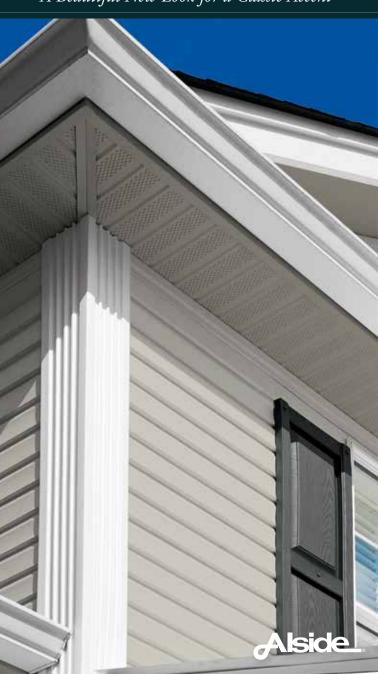

# ALLIANCE T4...ADD CLASSIC DETAILS TO YOUR HOME

for an exterior design that's both polished and cost-effective.

Featuring a premium construction and a clean-line design, Alliance T4 vinyl soffit makes it easy to protect the hard-to-reach areas of your home with a durable finish that's virtually maintenance-free.

### **OUTSTANDING STYLE**

You'll appreciate the classic details of Alliance T4 soffit from the first glance. Deep V-grooves and a milled-like flat surface recreate the look of individual bevel-edged boards. The traditional 4" exposure width and wood grain texture further add to its aesthetic appeal. A generous selection of low-gloss colors beautifully complements all Alside siding, trim and accessories for a superb exterior design.