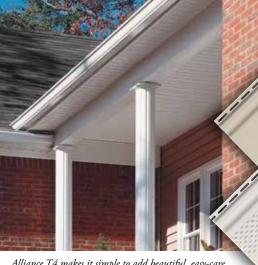

presentative. Limited warranty does not apply to damage caused by faulty or improper installation, or causes outside of Alside's control. Printed in USA 05/23 1.5M/OP 75-2220-01



# ALLIANCE T4...ADD CLASSIC DETAILS TO YOUR HOME

for an exterior design that's both polished and cost-effective.





Featuring a premium construction and a clean-line design, Alliance T4 vinyl soffit makes it easy to protect the hard-to-reach areas of your home with a durable finish that's virtually maintenance-free.

This quality-crafted soffit system enhances eaves, porch ceilings and entry ways, while providing essential ventilation for the roof structure and rafters. Solid soffit panels also can be installed as vertical siding to add interest and visual appeal to gables and other architectural accents.





Alliance T4 makes it simple to add beautiful, easy-care porch ceilings.

### **OUTSTANDING STYLE**

You'll appreciate the classic details of Alliance T4 soffit from the first glance. Deep V-grooves and a milled-like flat surface recreate the look of individual bevel-edged boards. The traditional 4" exposure width and wood grain texture further add to its aesthetic appeal. A generous selection of low-gloss colors beautifully complements all Alside siding, trim and accessories for a superb exterior design.

## **EFFECTIVE VENTILATION**

Alliance T4 soffit's fully vented panels feature an attractive "outward weave" design to promote effective air circulation and moisture evaporation to roof overhangs or attic areas.

# **EASY-CARE CONVENIENCE**

Alliance T4 is made from durable premium viny