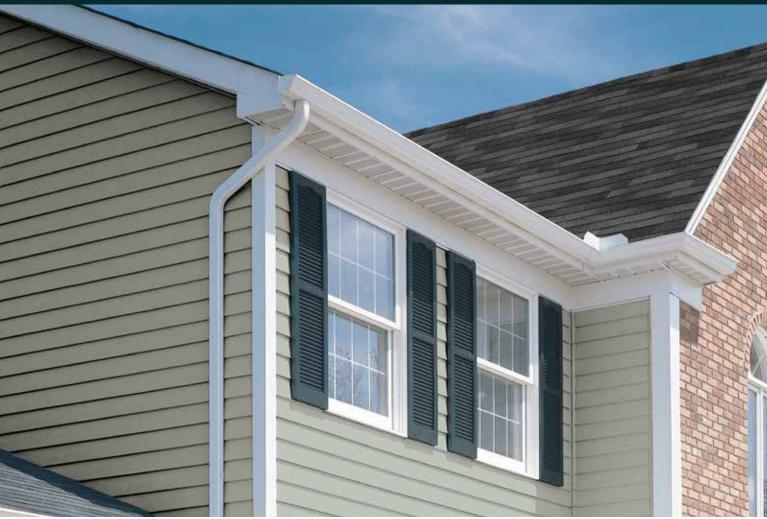

# STYLISH and FUNCTIONAL Protection for the Hard-to-Reach Areas of Your Home

# ALLIANCE T4...ADD CLASSIC DETAILS TO YOUR HOME

for an exterior design that's both polished and cost-effective.

Featuring a premium construction and a clean-line design, Alliance T4 vinyl soffit makes it easy to protect the hard-to-reach areas of your home with a durable finish that's virtually maintenance-free.

This quality-crafted soffit system enhances eaves, porch ceilings and entry ways, while providing essential ventilation for the roof structure and rafters. Solid soffit panels also can be installed as vertical siding to add interest and visual appeal to gables and other architectural accents.

### **OUTSTANDING STYLE**

You'll appreciate the classic details of Alliance T4 soffit from the first glance. Deep V-grooves and a milled-like flat surface recreate the look of individual bevel-edged boards. The traditional 4" exposure width and wood grain texture further add to its aesthetic appeal. A generous selection of low-gloss colors beautifully complements all Alside siding, trim and accessories for a superb exterior design.

## **EFFECTIVE VENTILATION**

Alliance T4 soffit's fully vented panels feature an attractive "outward weave" design to promote effective air circulation and moisture evaporation to roof overhangs or attic areas.