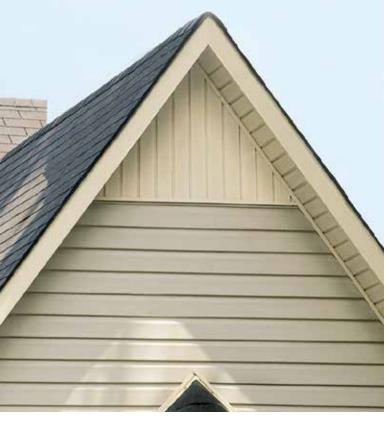

# ALLIANCE T4 Premium Vinyl Soffit

A Beautiful New Look for a Classic Accent

Solid panels create striking accents at entrances and gable ends.

## ALLIANCE T4 – BEAUTIFULLY VERSATILE!

Soffit lends a refined appearance to the eaves and rooflines of a home, but did you know it also helps keep it structurally strong? A properly installed soffit system allows air movement through the roof structure, eliminating moisture buildup that can cause rotting and decay.

Combine solid and vented panels to design the ideal soffit system for your home, with colors that match your siding or add striking contrast to the exterior design. Solid soffit also installs beautifully as vertical siding, dressing up gables and other architectural accents.

This quality-crafted soffit system enhances eaves, porch ceilings and entry ways, while providing essential ventilation for the roof structure and rafters. Solid soffit panels also can be installed as vertical siding to add interest and visual appeal to gables and other architectural accents.