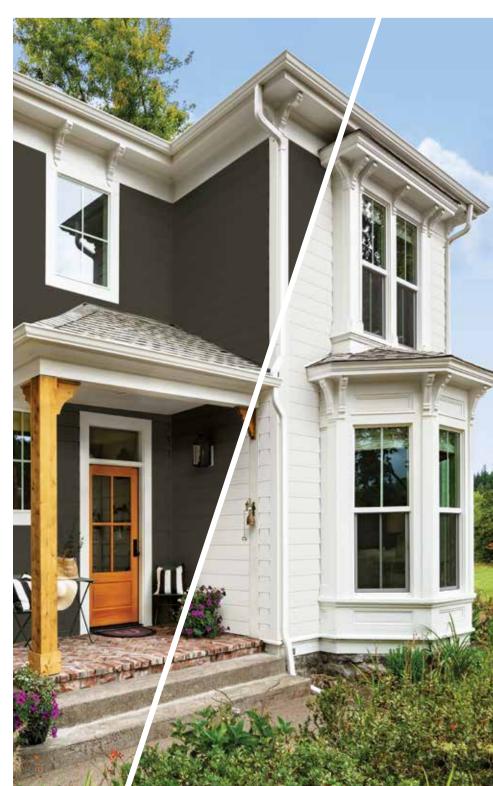

### SEE YOUR HOME **TRANSFORMED,** EVEN BEFORE THE WORK BEGINS.

Take your home to the next level with the ASCEND Visualizer. This easy-to-use program lets you create "before and after" shots featuring a variety of color schemes.

- Design-ready with a gallery of house images; access it from any mobile device and start designing.
- Upload a photo of your home and use the design tools to apply products to your photo (our design team can also prep the photo for you).
- Save your designs all of your selections are listed and ready to go.

Try the ASCEND Visualizer tool at alside.renoworks.com/ ASCENDCladding