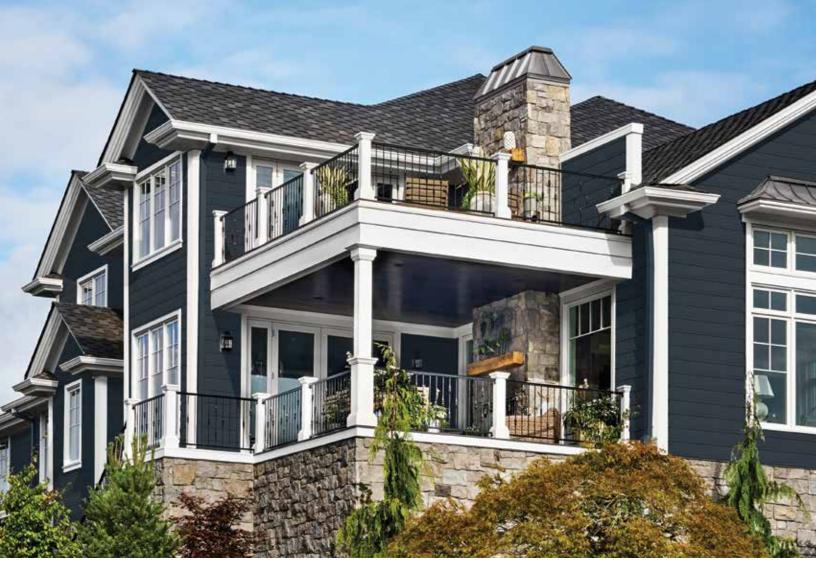

# UNRIVALED PEACE OF MIND.

With ASCEND, not only will your home's exterior have the high-end look of real wood, it will deliver exceptional thermal and impact performance with fire- and moisture-resistance. Available in 20 on-trend colors, ASCEND provides long-lasting elegance with carefree maintenance.

### **RESISTS THE ELEMENTS. LOOKS GREAT DOING IT.**

Wind. Rain. Hail. Heat. The occasional baseball. You never know when your house will be hit by the elements, both natural and man-made.

The ASCEND Composite Cladding System protects the beauty of your home with the power of  $(GP)^2$  Technology. It's an outstanding solution for performance and strength.