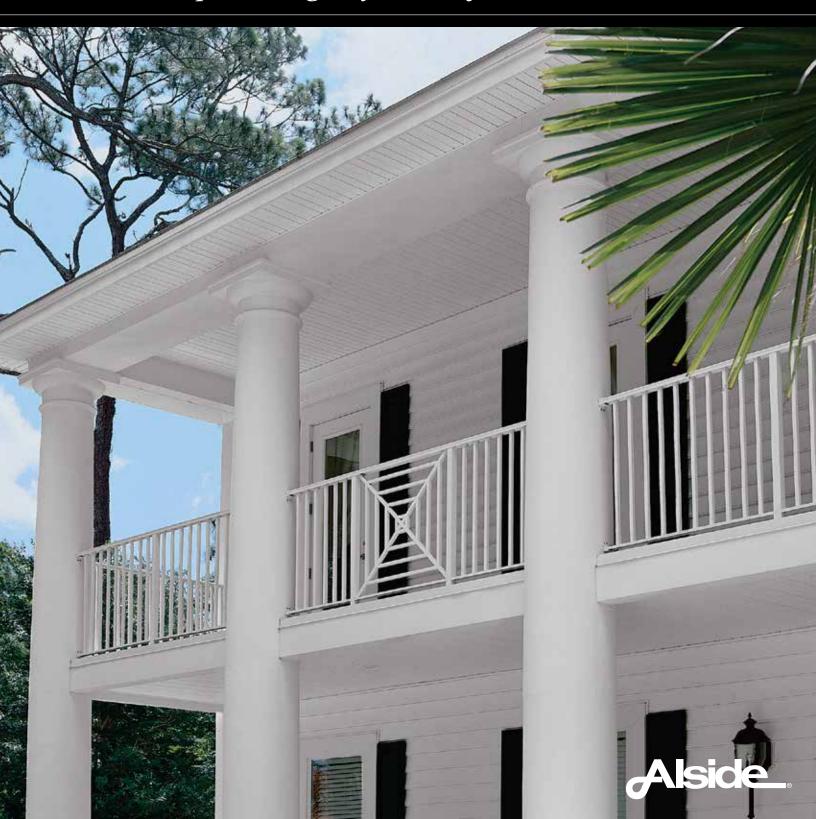

## Designed for Superior Performance

Charter Oak panels are so rigid that they can be used as vertical siding to create dramatic emphasis at entry ways, gable end walls and other accent areas.

#### PREMIUM APPEARANCE

The look of custom-milled soffit has gently rounded "board" edges and an elegant 3-1/3" exposure width. Its finely textured, low-gloss finish looks and feels like painted wood and has deep, realistic shadow lines. Plus for greater design flexibility, it's available in a full selection of architectural colors.

#### SUPERIOR RIGIDITY

Featuring the superior rigidity of the TriBeam design, Charter Oak soffit panels are performance-engineered to stay flat and level like solid wood soffit. It's beauty ordinary vinyl soffit can't provide.