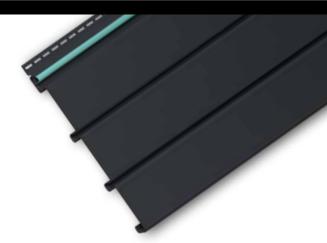

Charter Oak soffit is one of the most rigid soffit products on the market. Its superior rigidity is the result of Alside's innovative TriBeam system, which makes Charter Oak not only stiffer than competitive panels, but also lighter and easier to install.

#### NO SAGGING - TESTS PROVE IT

This advanced panel design allows Charter Oak soffit to easily span long runs without sagging. Plus, cupping is virtually eliminated. The result is an installation of exceptional beauty.

In independent tests, Charter Oak proved to be substantially more rigid than leading competitive soffit panels.

Extra-rigid Charter Oak stays flat, providing outstanding appearance and quality, year after year.