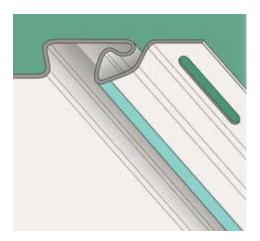

## CHARTER OAK'S TRIBEAM® SYSTEM

# INNOVATIVE TRIBEAM SYSTEM PROVIDES IMPRESSIVE PANEL RIGIDITY AND SUPERIOR WIND RESISTANCE

Charter Oak's lasting beauty isn't a result of just blending premium raw materials. Product engineers have created an exceptional design for Charter Oak that provides greater rigidity and resistance to high winds.

Charter Oak soffit is one of the most rigid soffit products on the market. Its superior rigidity is the result of Alside's innovative TriBeam system, which makes Charter Oak not only stiffer than competitive panels, but also lighter and easier to install.