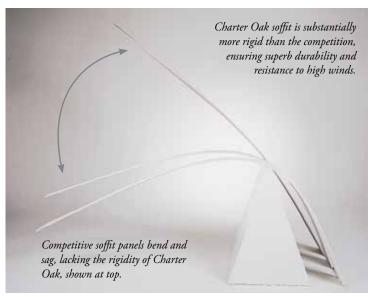

# INNOVATIVE TRIBEAM SYSTEM PROVIDES IMPRESSIVE PANEL RIGIDITY AND SUPERIOR WIND RESISTANCE

Charter Oak's lasting beauty isn't a result of just blending premium raw materials. Product engineers have created an exceptional design for Charter Oak that provides greater rigidity and resistance to high winds.

Charter Oak soffit is one of the most rigid soffit products on the market. Its superior rigidity is the result of Alside's innovative TriBeam system, which makes Charter Oak not only stiffer than competitive panels, but also lighter and easier to install.

#### NO SAGGING - TESTS PROVE IT

This advanced panel design allows Charter Oak soffit to easily span long runs without sagging. Plus, cupping is virtually eliminated. The result is an installation of exceptional beauty.

In independent tests, Charter Oak proved to be substantially more rigid than leading competitive soffit panels.

Extra-rigid Charter Oak stays flat, providing outstanding appearance and quality, year after year.

Ordinary soffit lacks stiffness, so it tends to cup when installed.

DID YOU KNOW for nearly two decades vinyl siding has been a leading choice for exterior cladding on new single-family homes. This broad appeal stems not only from its beauty, durability, and easy upkeep, but also from the fact that vinyl siding adds value to homes.