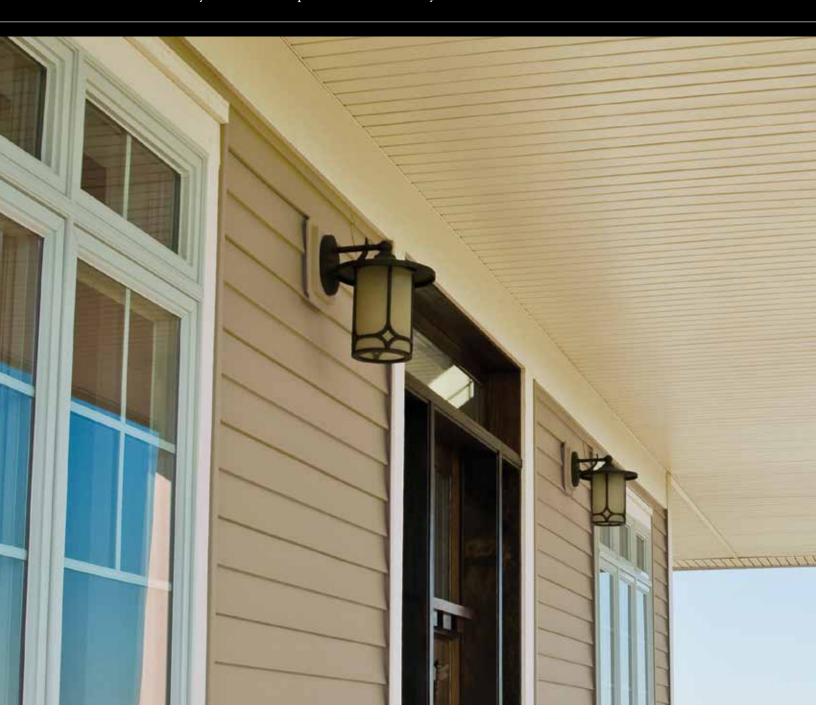

#### BEAUTIFUL VENTILATION

Aeration openings are hidden in the grooves of Charter Oak vented soffit panels. This means exceptional beauty . . . plus the continuous airflow needed to keep attics cool and dry.

Virtually invisible vent slots provide essential airflow without detracting from the beautiful appearance.