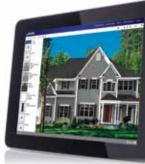

#### HOME VISUALIZER

See the finished look before the work begins! Our Alside siding visualizer lets you create multiple exterior designs with just the click of a mouse. Simply select a house style - or submit

a photo of your own home - and choose siding profiles, accents, soffit and trim, along with color options for doors, roofing, shutters and more. Visit www.alside.com/color-design to get started today.