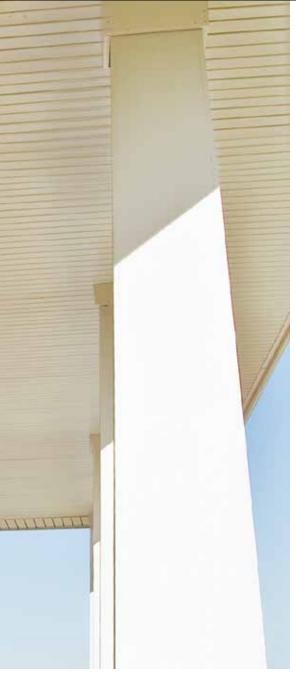

Charter Oak soffit is one of the most rigid soffit products on the market. Its superior rigidity is the result of Alside's innovative TriBeam system, which makes Charter Oak not only stiffer than competitive panels, but also lighter and easier to install.

#### NO SAGGING - TESTS PROVE IT

This advanced panel design allows Charter Oak soffit to easily span long runs without sagging. Plus, cupping is virtually eliminated. The result is an installation of exceptional beauty.

In independent tests, Charter Oak proved to be substantially more rigid than leading competitive soffit panels.

Extra-rigid Charter Oak stays flat, providing outstanding appearance and quality, year after year.