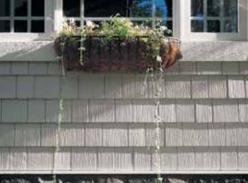

#### **OUTSTANDING DEPENDABILITY**

Wood soffit looks good, but it can warp and rot after exposure to dampness normally found at eaves and porch ceilings. Charter Oak soffit is made with weather-resistant vinyl, so rain and humidity don't cause problems.

#### **EASY-CARE CONVENIENCE**

Dampness also produces a tough cleanup problem – mold and mildew stains. But with Charter Oak, simply wash panels occasionally with a garden hose to remove most airborne dust and dirt and restore the like-new beauty. No more sanding, staining or painting.