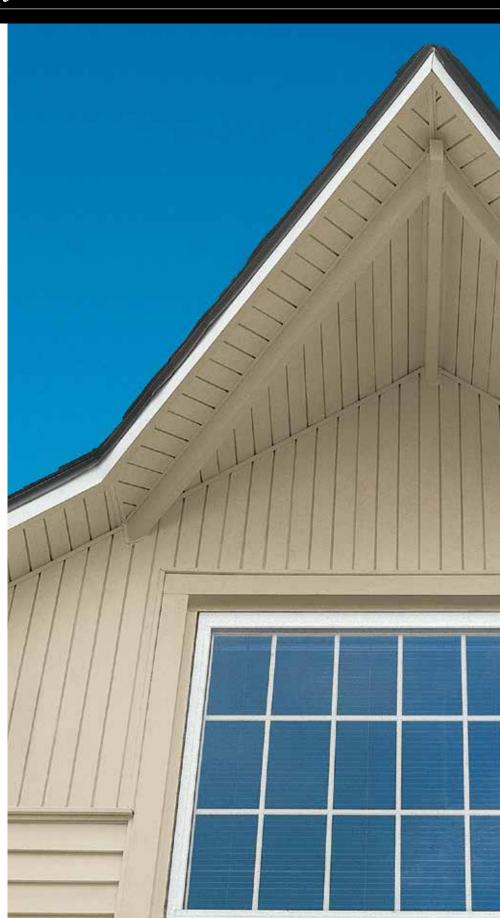

### CHARTER OAK PREMIUM VINYL SOFFIT

Exceptional Quality, Durability and Style

#### PREMIUM APPEARANCE

The look of custom-milled soffit has gently rounded "board" edges and an elegant 3-1/3" exposure width. Its finely textured, low-gloss finish looks and feels like painted wood and has deep, realistic shadow lines. Plus for greater design flexibility, it's available in a full selection of architectural colors.

#### SUPERIOR RIGIDITY

Featuring the superior rigidity of the TriBeam design, Charter Oak soffit panels are performance-engineered to stay flat and level like solid wood soffit. It's beauty ordinary vinyl soffit can't provide.