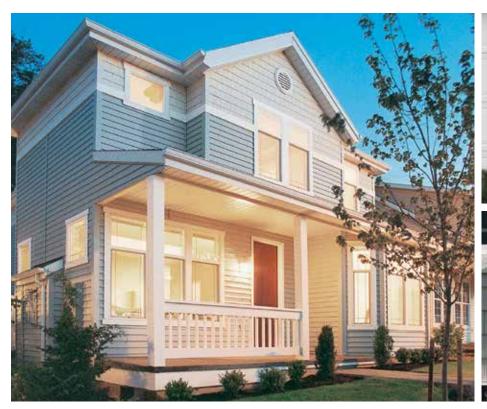

# SIDING EFFORTLESSLY

SecureLock advanced lock design from Alside provides outstanding performance. Double staggered nail slots and a fully rolled over nailing hem ensure exceptional wall gripping strength. Odyssey Plus has been laboratory tested to meet or exceed the ASTM D5206 industry test standard for negative windload

#### **OUTSTANDING PERFORMANCE**

Heavy-duty panel thickness (.044" nominal) and an advanced lock design deliver increased rigidity so walls stay straight and smooth. The strengthened lock provides superior holding power, keeping panels tight on walls, even in challenging winds.