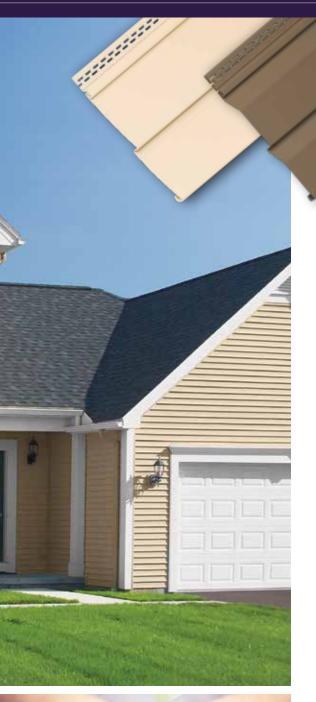

### ODYSSEY PLUS® . . . PERFECT FOR EVERY PROJECT

Odyssey Plus is the perfect siding for homeowners who want outstanding performance, a beautiful appearance and low-maintenance convenience. This attractive easy-care exterior can also enhance the value of your home.

Extra-strong rolled over nail hem.

Locking panels resist challenging winds.

Choose from two of America's most popular siding styles – traditional clapboard or beveled-edge dutch lap. Both styles are available in double 4" and 5" widths. A natural grain pattern, realistic shadow lines and a low-gloss, look-of-paint finish recreate the distinctive details of genuine wood siding. For greater design flexibility, choose from up to 24 popular colors including 11 designer hues.

#### A VARIETY OF PROFILE DESIGNS

Odyssey Plus offers a wide variety of options when designing your home's exterior. With four profiles to choose from and a full selection of decorative trim and accessories, you can create a custom design that's a clear reflection of your personal taste.