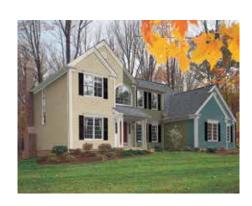

### ODYSSEY PLUS® . . . PERFECT FOR EVERY PROJECT

Odyssey Plus is the perfect siding for homeowners who want outstanding performance, a beautiful appearance and low-maintenance convenience. This attractive easy-care exterior can also enhance the value of your home.

Extra-strong rolled over nail hem.

Locking panels resist challenging winds.

Choose from two of America's most popular siding styles – traditional clapboard or beveled-edge dutch lap. Both styles are available in double 4" and 5" widths. A natural grain pattern, realistic shadow lines and a low-gloss, look-of-paint finish recreate the distinctive details of genuine wood siding. For greater design flexibility, choose from up to 24 popular colors including 11 designer hues.