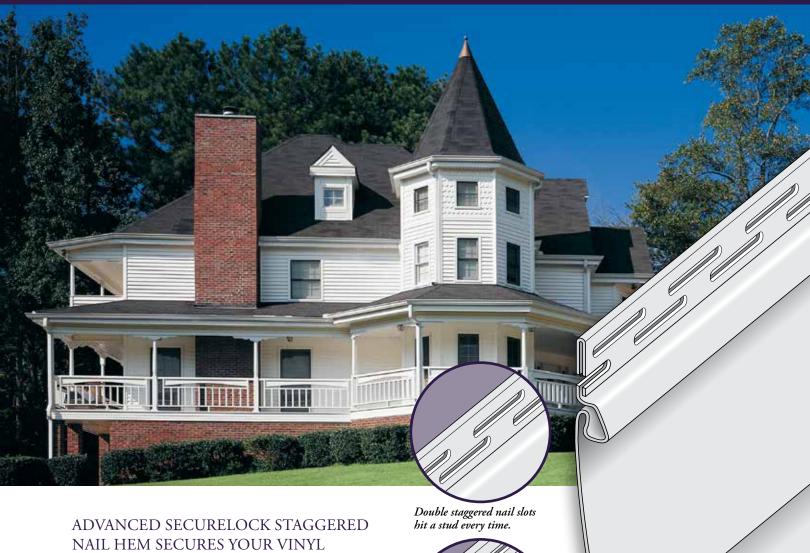

# SIDING EFFORTLESSLY

SecureLock advanced lock design from Alside provides outstanding performance. Double staggered nail slots and a fully rolled over nailing hem ensure exceptional wall gripping strength. Odyssey Plus has been laboratory tested to meet or exceed the ASTM D5206 industry test standard for negative windload

resistance. This strong locking system also means your siding will lay flat and look beautiful year after year.

Whether you are replacing your existing siding or building a new home, choose a brand that provides both advanced performance and lasting beauty . . . choose Odyssey Plus.

Extra-strong rolled over nail hem.

Locking panels resist challenging winds.

Choose from two of America's most popular siding styles – traditional clapboard or beveled-edge dutch lap. Both styles are available in double 4" and 5" widths. A natural grain pattern, realistic shadow lines and a low-gloss, look-of-paint finish recreate the distinctive details of genuine wood siding. For greater design flexibility, choose from up to 24 popular colors including 11 designer hues.

#### **OUTSTANDING PERFORMANCE**

Heavy-duty panel thickness (.044" nominal) and an advanced lock design deliver increased rigidity so walls stay straight and smooth. The strengthened lock provides superior holding power, keeping panels tight on walls, even in challenging winds.