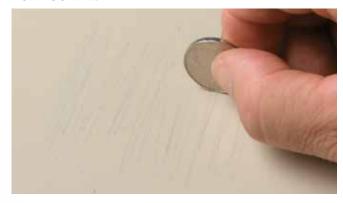

#### SEE THE DIFFERENCE!

As shown below, each aluminum coil surface was subjected to a Nickel Marring Rub Test. While both PVC and Poly coil easily mar, durable Performance G8 coil remains virtually mar-free and unchanged!

These are **unretouched photographs** of actual aluminum coil. The coin test involves rubbing the flat edge of a nickel across the surface.

#### PERFORMANCE G8