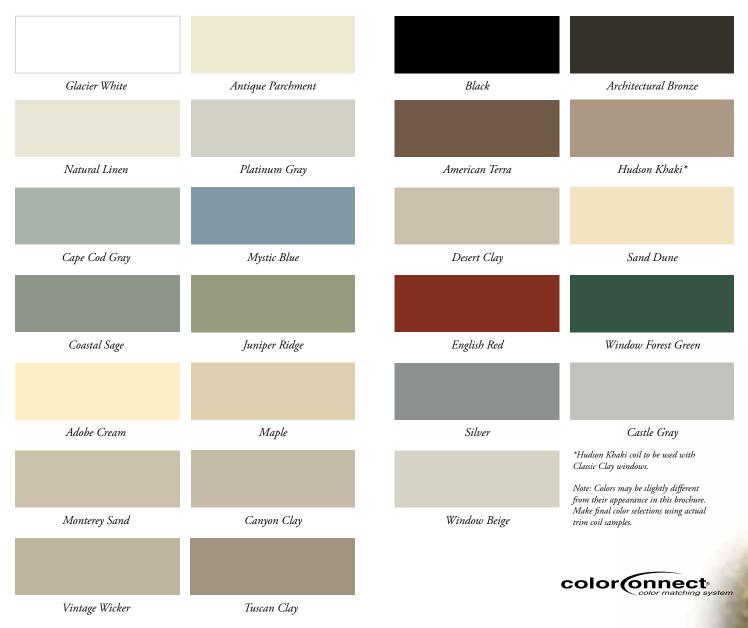

### GUARD YOUR HOME'S EXTERIOR WITH PERFORMANCE G8

Choosing the best trim coil color for your exterior design is easy and convenient. Used by professional installers to custom-install beautiful trim components that complement your Alside siding and windows, Performance G8 delivers outstanding resistance to wear and ensures a durable, low-maintenance finish that will enhance the beauty of your home for years. Choose from 25 colors infused with rich hues for timeless beauty. And best of all, every color is formulated to match Alside siding products as part of our ColorConnect® color matching system.

### MATCHING TRIM COIL for ALSIDE SIDING

### MATCHING TRIM COIL for ALSIDE WINDOWS