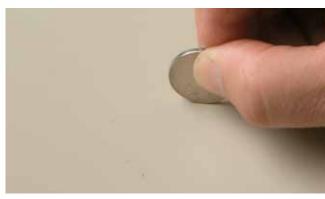

#### SEE THE DIFFERENCE!

As shown below, each aluminum coil surface was subjected to a Nickel Marring Rub Test. While both PVC and Poly coil easily mar, durable Performance G8 coil remains virtually mar-free and unchanged!

These are **unretouched photographs** of actual aluminum coil. The coin test involves rubbing the flat edge of a nickel across the surface.

#### PERFORMANCE G8