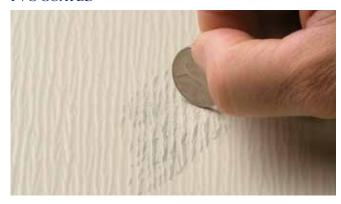

#### SEE THE DIFFERENCE!

As shown below, each aluminum coil surface was subjected to a Nickel Marring Rub Test. While both PVC and Poly coil easily mar, durable Performance G8 coil remains virtually mar-free and unchanged!

These are **unretouched photographs** of actual aluminum coil. The coin test involves rubbing the flat edge of a nickel across the surface.

#### PVC COATED