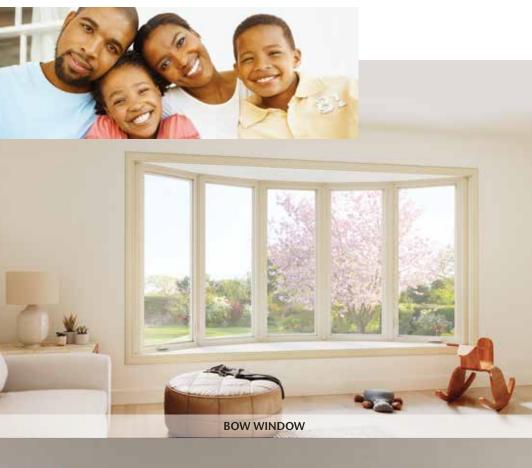

### Bay, Bow and Garden Windows

#### BRING OUT THE CHARACTER

A striking focal point, a cozy reading nook, a bright display of herbs and flowers – anything is possible with bay, bow and garden windows. Each of these windows can transform your room from basic to beautiful.

#### BAY AND BOW WINDOWS

- 1-1/4" furniture-grade hardwood veneer is standard in the construction of head, seatboard and jambs.
- Head and seatboard are available in oak or birch veneer finishes and may be finished with your own paint or stain.<sup>†</sup>
- Internal sill pan adds greater protection against water infiltration.
- 3" or 5" high-density foam insulated seatboard option adds comfort and promotes energy efficiency.
- Heavy-duty turnbuckle hanging system; no external braces are needed.
- Exterior roof system is available with optional copper or painted aluminum roof clad kits.