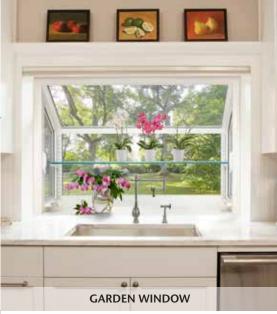

### Bay, Bow and Garden Windows

#### BRING OUT THE CHARACTER

A striking focal point, a cozy reading nook, a bright display of herbs and flowers – anything is possible with bay, bow and garden windows. Each of these windows can transform your room from basic to beautiful.

#### GARDEN WINDOWS

- Fully welded mainframe for greater strength and stability.
- Clear 1" thick (nominal) insulated glass unit provides all-weather protection.
- Top sloped insulating glass panel is tempered for increased durability.
- Multi-point locking system for a tighter seal and added comfort.
- Available with white screens and white hardware only.