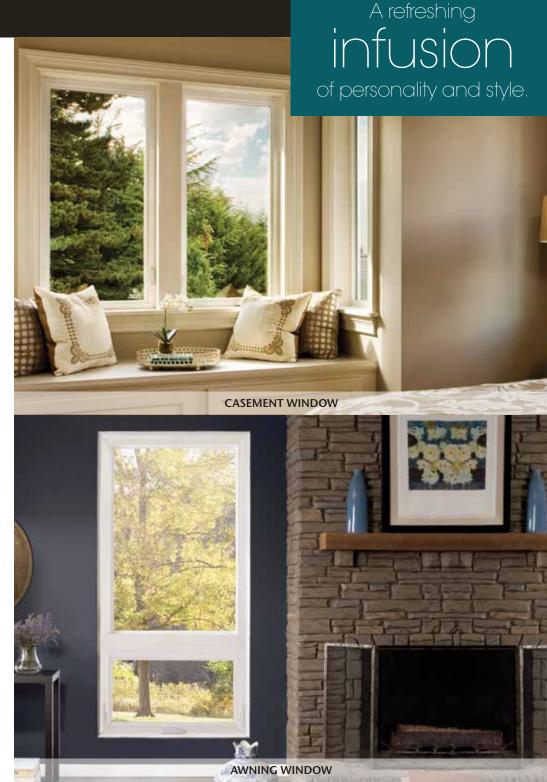

### Casement and Awning Windows

#### THE PINNACLE OF UTILITY AND DESIGN

There's more to casement and awning windows than meets the eye. There's history and practicality, merging the old-world craftsmanship of a charming crank handle with the refined details of today's advanced window technology. Featuring a low-profile, easy-touch nesting handle, the casement sash gently opens outward, while the awning window opens up and out.

#### CASEMENT WINDOWS

- Beveled exterior sash design creates the appearance of a larger glass area with an attractive slimline look.
- Step-down frame with compressiontype inner bulb seal achieves a tight seal during inclement weather.
- State-of-the-art hinge system provides multi-directional ventilation and allows sash cleaning from inside the home.
- Positive crank mechanism permits easy operation when opening and closing the sash.
- Multi-point locking system ensures a tight seal and increased comfort.
- Multiple lite configurations available in a single mainframe.

#### **AWNING WINDOWS**

- Beveled exterior sash design gives the window the appearance of a larger glass area with an attractive slimline look.
- Heavy-duty, state-of-the-art hinge system provides easy operation when opening and closing.
- A dual locking system on each side of the window ensures a tight seal for added comfort.
- Multiple lite configurations available in a single mainframe.
- Combine with fixed lites for an expanded window design with refreshing airflow.