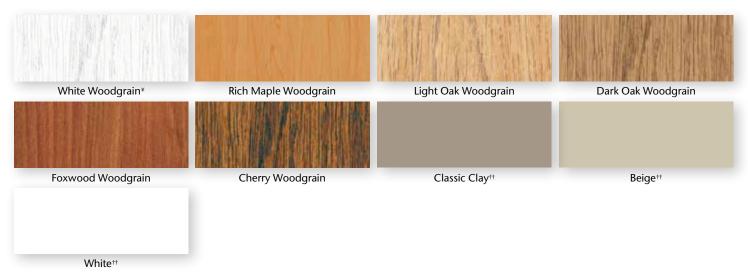

#### **EXCEPTIONAL STYLE FOR EVERY HOME**

Beauty and vision, performance and strength – it all comes together in Mezzo's exciting collection of styles, colors and custom accents. Our FrameWorks exterior colors feature a cutting-edge polyurethane coating technology with heat-reflective pigments for a remarkably strong and fade-resistant finish. Interior woodgrain laminates are performance-engineered for superb durability that maintains its attractive appearance over the life of the product.

#### **INTERIOR COLORS**

 $<sup>^{\</sup>dagger\dagger}$  Extruded solid color. Note: Classic Clay base is not available with exterior color finishes.

<sup>\*</sup>White woodgrain is available with a Beige or Classic Clay base only.

Note: White, Beige and Classic Clay windows and patio doors will have matching interior hardware. Windows and patio doors ordered with a Light Oak, Dark Oak or Rich Maple interior will receive Pontiac Gold hardware. Windows and patio doors ordered with a Cherry or Foxwood interior will receive Brown hardware.