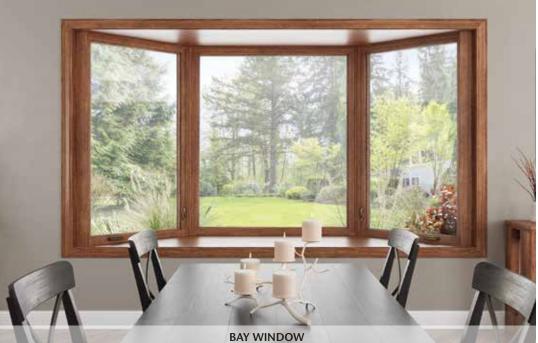

### Bay, Bow and Garden Windows

#### BRING OUT THE CHARACTER

A striking focal point, a cozy reading nook, a bright display of herbs and flowers – anything is possible with bay, bow and garden windows. Each of these windows can transform your room from basic to beautiful.

#### BAY AND BOW WINDOWS

- 1-1/4" furniture-grade hardwood veneer is standard in the construction of head, seatboard and jambs.
- Head and seatboard are available in oak or birch veneer finishes and may be finished with your own paint or stain.<sup>†</sup>
- Internal sill pan adds greater protection against water infiltration.
- 3" or 5" high-density foam insulated seatboard option adds comfort and promotes energy efficiency.
- Heavy-duty turnbuckle hanging system; no external braces are needed.
- Exterior roof system is available with optional copper or painted aluminum roof clad kits.