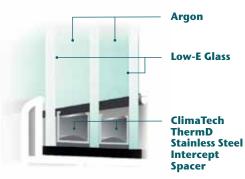

Mezzo offers a variety of high-performance insulated glass packages:

- ClimaTech® combines insulating Low-E glass, argon gas\*\* and the Intercept® Warm-Edge Spacer System featuring a unique, one-piece metal alloy, U-channel design that creates an effective thermal barrier.
- ClimaTech ThermD features insulating Low-E glass, argon gas and a Stainless Steel Intercept Warm-Edge Spacer System for even greater thermal efficiency.

### TAKE A CLOSER LOOK AT MEZZO'S TRIPLE-PANE, ULTRA-EFFICIENT GLASS SYSTEM

Further increase the energy efficiency of your Mezzo Windows with triple-pane glass protection. This high-performance design features a 1" thick (nominal) glass unit, three panes of glass, two surfaces of Low-E (low-emissivity) technology and two spaces of argon gas, along with the ClimaTech ThermD Stainless Steel Intercept Spacer for a powerful energy-saving shield. You'll also appreciate the improved overall comfort and quieter indoor ambiance of your home.