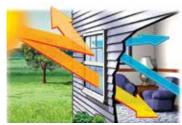

Winter Energy Savings: Low-E insulating glass helps reduce heat loss by reflecting warmth back into your home.

Summer Energy Savings: Low-E helps block unwanted solar heat penetration to help conserve air-conditioning use.