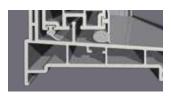

When harsh wind and weather hit your home, Gatekeeper stands strong. Traditional sloped sill designs can allow the sash to bow during powerful winds, but with Gatekeeper interlocking sash-to-sill technology, the sash is channeled firmly into the window frame for a unified wall of strength. Combined with three layers of weatherstripping, Gatekeeper delivers unmatched protection, as well as peace of mind.

Improved form and functionality is the focus of our Ocular screen bulb seal. The compression bulb aids in the installation and removal of the extruded aluminum screen. The snug fit also helps eliminate light penetration between the screen and frame and helps block insect access.<sup>3</sup>