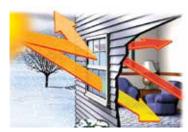

Winter Energy Savings: Low-E insulating glass helps reduce heat loss by reflecting warmth back into your home.

Summer Energy Savings: Low-E helps block unwanted solar heat penetration to help conserve air-conditioning use.