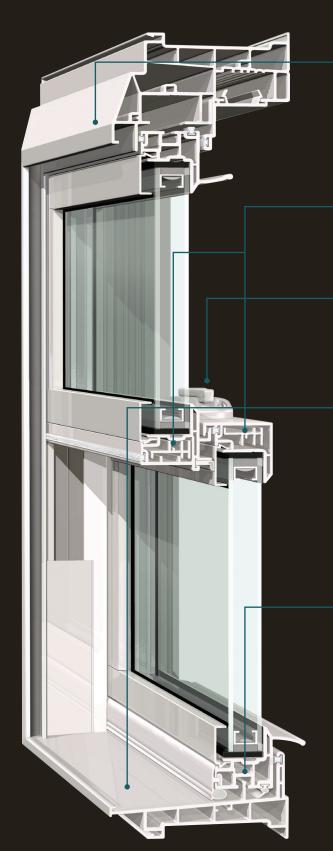

<sup>3</sup>Available only with the full screen option.

The beauty of our EdgeForce narrowline frame and sashes is subtle and substantial at the same time. The sleek design is visually clean and contemporary, with a larger glass area for exceptional daylighting and outside viewing. And beneath the elegance? Internal chambers are meticulously engineered for structural integrity and enhanced energy efficiency.

CoreFX is a structural component that never quits. This innovative low-conductive composite reinforcement in the sash meeting rails is designed for energy efficiency and the secure mounting of hardware.

Stylish and strong, this low-profile secure locking hardware features an indicator that tells you if your windows are left unlocked. But the true beauty of Defense-Tek is its end-of-throw cam shift locking action, expertly constructed for increased protection.

#### Forecaster

TRUE SLOPED SILL

Forecaster elevates both the appearance and performance of Mezzo Windows with its smooth, uniform design. The true sloped sill is expertly crafted to provide a highly efficient drainage system that promotes water runoff without the use of weep holes.<sup>2</sup>

The benefits distinction here is three-fold: protection from air and water infiltration, increased structural stability and enhanced beauty. The integrated telescoping sill dam effortlessly blends strength with style.

When harsh wind and weather hit your home, Gatekeeper stands strong. Traditional sloped sill designs can allow the sash to bow during powerful winds, but with Gatekeeper interlocking sash-to-sill technology, the sash is channeled firmly into the window frame for a unified wall of strength. Combined with three layers of weatherstripping, Gatekeeper delivers unmatched protection, as well as peace of mind.

Improved form and functionality is the focus of our Ocular screen bulb seal. The compression bulb aids in the installation and removal of the extruded aluminum screen. The snug fit also helps eliminate light penetration between the screen and frame and helps block insect access.<sup>3</sup>