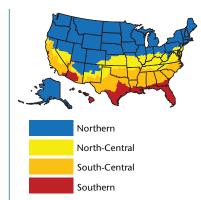

#### GLASS PACKAGES SPECIFIC TO YOUR NEEDS

Insulated glass units increase the energy efficiency of your windows beyond ordinary clear glass and can tailor the window to your specific climate challenges. The chart below makes it easy to compare the glass performance. The lower the U-Factor, the less energy you'll need to heat your home. The lower the Solar Heat Gain Coefficient (SHGC), the more you'll conserve on air-conditioning.

#### THERMAL PERFORMANCE COMPARISON<sup>6</sup>

|                               | <b>Double</b> -<br>U-Factor | Hung<br>SHGC | ENERGY STAR 7.0<br>Climate Zone |
|-------------------------------|-----------------------------|--------------|---------------------------------|
| Clear Glass                   | 0.46                        | 0.57         | _                               |
| ClimaTech                     | 0.28                        | 0.28         | _                               |
| ClimaTech Quattro ThermD      | 0.24                        | 0.47         | N                               |
| ClimaTech SF ThermD           | 0.24                        | 0.27         | NC                              |
| ClimaTech Elite               | 0.28                        | 0.21         | SC, S                           |
| ClimaTech SF Elite ThermD     | 0.23                        | 0.20         | NC, SC, S                       |
| ClimaTech Elite ThermD        | 0.27                        | 0.21         | SC, S                           |
| ClimaTech Elite Plus          | 0.27                        | 0.21         | SC, S                           |
| ClimaTech PriME TG2 ThermD S6 | 0.19                        | 0.21         | N, NC, SC, S, ME                |
| ClimaTech TG2 ThermD          | 0.21                        | 0.24         | N, NC                           |
| ClimaTech TG2 ThermD Elite    | 0.22                        | 0.19         | N, NC, SC, S                    |

#### MEETING ENERGY STAR 7.0 CRITERIA

Alside windows offer a variety of ClimaTech glass packages to meet ENERGY STAR 7.0 certification in all climate zones. Window products that achieve **ENERGY STAR Most Efficient** may also qualify for federal tax credits.7