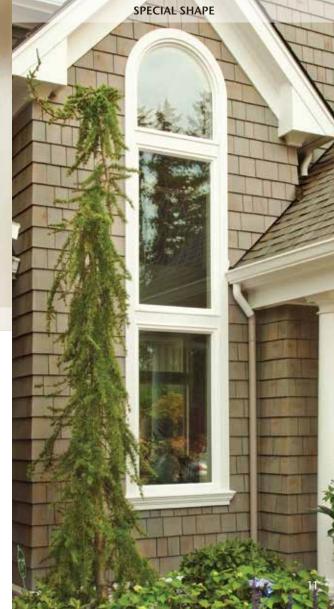

# Picture Windows and Special Shapes

#### SOMETIMES BOLD, ALWAYS BEAUTIFUL

The true beauty of the picture window is its versatility. Whether grand or small, alone or combined with other window styles, Mezzo Picture Windows and Special Shapes make a statement of quality. The narrowline frame and full glass exposure offer an unobstructed outdoor view, while the high-performance insulating components provide a strong shield of protection against harsh weather and energy loss.

**Above:** Picture windows and special shapes invite creativity when designing your home's window system. Use alone or combine multiple units to create a dramatic focal point.

- Narrowline frame with fusion-welded corners for exceptional beauty, strength and energy efficiency.
- High-performance insulated glass unit with double-strength glass and warm-edge spacer system (picture windows) provides thermal protection and longevity.
- Embedded, multi-chambered construction creates airtight insulating compartments for increased thermal performance and strength.
- Choose from a variety of architectural styles, including Circle Top, Quarter Arch, Eyebrow, Half Eyebrow, Ellipse, Full Circle, Hexagon, Octagon, Pentagon, Cathedral, Trapezoid, Triangle and more.