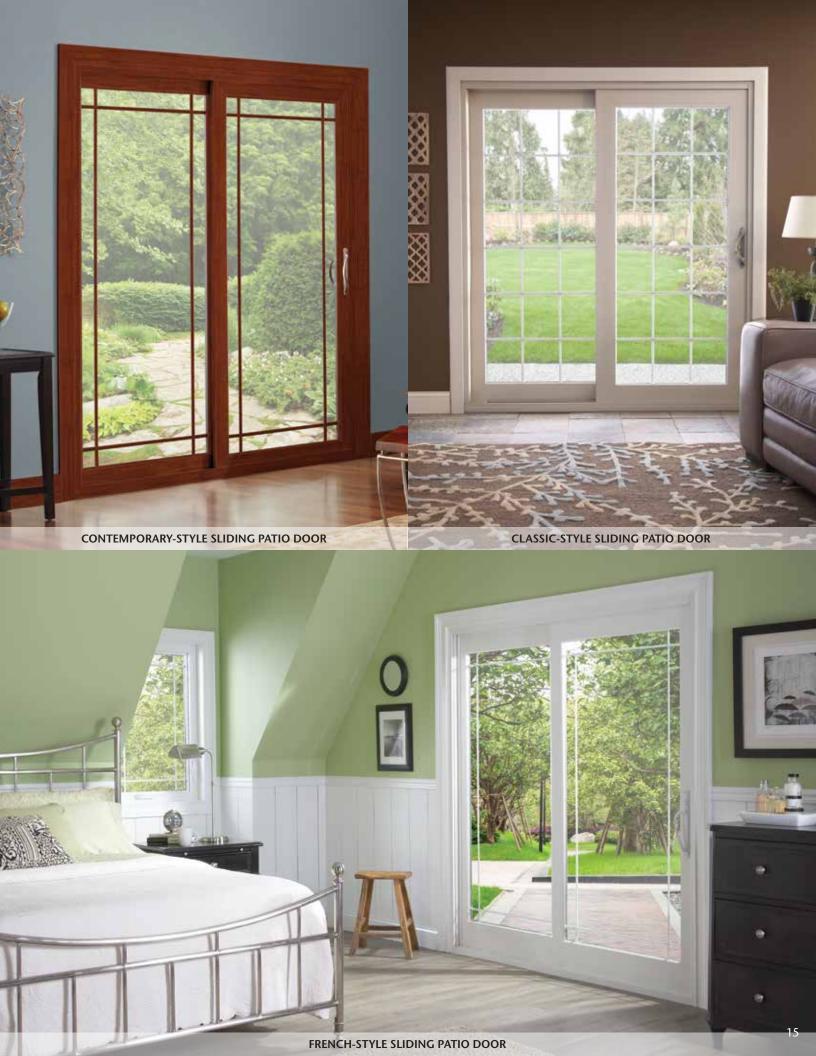

### Sliding Patio Doors

#### LEGENDARY QUALITY WITH MODERN DETAIL

There's no better measurement for a patio door than performance. From a quality design and excellent construction to smooth operation and enduring beauty – our sliding patio doors are a premier choice. Each door combines superior manufacturing technology with artistic detail to provide an entry that's beautifully welcoming and always weathertight. Choose from three distinctive styles in Contemporary, Classic and French.

- Precision-engineered tandem roller system ensures easy and quiet door operation.
- Heavy-duty extruded aluminum screen features four adjustable rollers for smooth gliding.
- Available in a 2-panel style in 5', 6', 8' and Wisconsin-style widths; 3-panel styles in 9' and 12' widths; and a 4-panel style in a 12' width with center panels that open to each side.
- Choose from a variety of solid colors, woodgrain options, hardware finishes and grid patterns to complement your Mezzo Windows.

#### CONTEMPORARY AND CLASSIC PATIO DOOR HANDLES

Opposite page

upper left: The Contemporary-style patio door features 3" symmetrical sash

rails for a sleek, cleanline design. Opposite

Classic-style door conveys traditional beauty with generous

page bottom: The 5" top rail, 7" bottom

rail and 3" side rails of

our French-style door

combines French door charm with

floor space-saving

functionality.

Beige

Clav