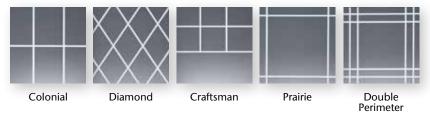

#### **GRID OPTIONS**

Decorative grids lend an added measure of style and dimension to your windows. Contoured grids are available in 3/4" and 1" profiles with complementary colors and matching woodgrains. 10 All grids are enclosed within the insulated glass unit for easy cleaning. First, select a grid pattern from one of our five styles, and then choose a grid profile to achieve your ideal finished look.

Flat Grids – available in Colonial, Diamond, Craftsman, Prairie and Double Perimeter patterns.

**Contoured Grids** – available in Colonial, Craftsman, Prairie and Double Perimeter patterns.

<sup>10</sup>1" contoured grids are not available in matching woodgrains.