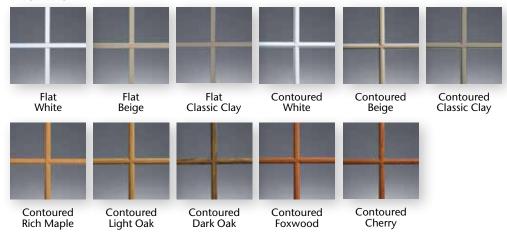

#### **GRID OPTIONS**

Decorative grids lend an added measure of style and dimension to your windows. Contoured grids are available in 3/4" and 1" profiles with complementary colors and matching woodgrains. 10 All grids are enclosed within the insulated glass unit for easy cleaning. First, select a grid pattern from one of our five styles, and then choose a grid profile to achieve your ideal finished look.

Flat Grids – available in Colonial, Diamond, Craftsman, Prairie and Double Perimeter patterns.

**Contoured Grids** – available in Colonial, Craftsman, Prairie and Double Perimeter patterns.

<sup>10</sup>1" contoured grids are not available in matching woodgrains.