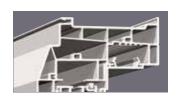

### Beauty Forged with Performance

The closer you look, the more you'll see why Mezzo is a standout choice for your home.

FULLY FUSION-WELDED FRAME AND SASH CORNERS create superior strength and a clean, low-profile finished look.

DUAL-PANE, DOUBLE-STRENGTH GLASS increases strength, durability and insulation.

AIRTIGHT INSULATING CHAMBERS enhance thermal performance and durability.

DUAL BULB SEALS along the bottom of the lower sash improve the appearance and create a tighter seal between the lower sash and true sloped sill when the window is closed and locked. (Double-hung and single-hung only.)

DUAL VENT STOPS for limited and convenient opening of the window for ventilation. (Not available on single-hung or single-sliding windows.)

HIDDEN SCREEN TRACK creates a clean-line design for enhanced visual appeal; half screens are standard, optional full screens available.<sup>5</sup>