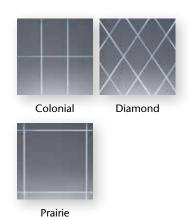

#### **GRID OPTIONS**

Decorative grids lend an added measure of style and dimension to your windows. Contoured grids are available in 3/4" and 1" profiles with complementary colors and matching woodgrains. 10 All grids are enclosed within the insulated glass unit for easy cleaning. First, select a grid pattern from one of our five styles, and then choose a grid profile to achieve your ideal finished look.

Flat Grids – available in Colonial, Diamond, Craftsman, Prairie and Double Perimeter patterns.

**Contoured Grids** – available in Colonial, Craftsman, Prairie and Double Perimeter patterns.

<sup>10</sup>1" contoured grids are not available in matching woodgrains.

#### **PATTERNS**