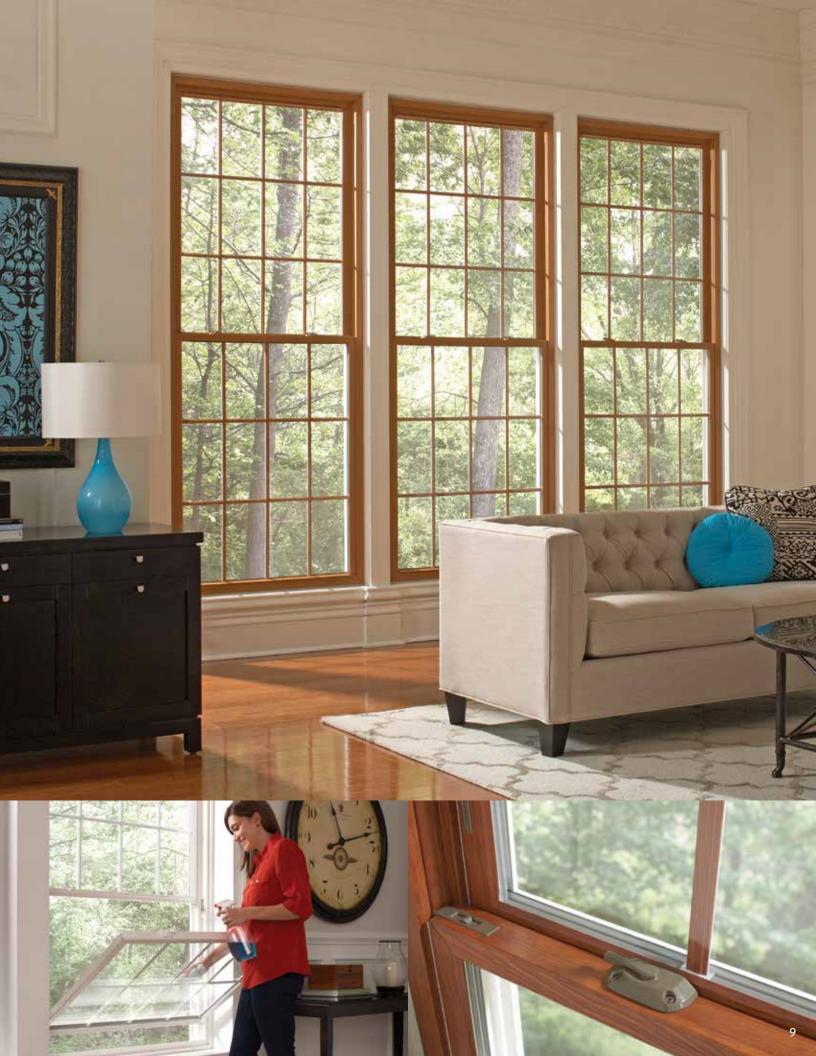

Comfortable, playful and practical, home is inspired by life.

**Near Right:** The easy-to-clean feature of Mezzo Double-Hung Windows adds to its popularity. Simply tilt in the sashes to access both sides of the glass from inside your home. Single-hung windows also are available, with a tilt-in bottom sash only. **Far Right:** Narrowline frame and sashes enhance the aesthetic appeal, inside and out.