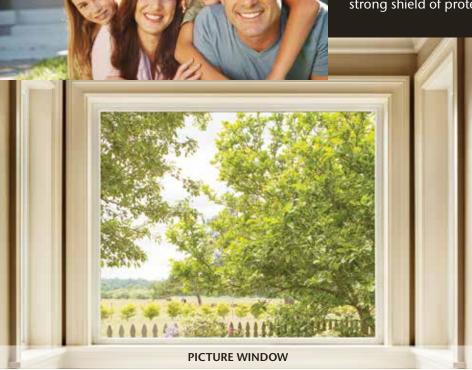

# Picture Windows and Special Shapes

#### SOMETIMES BOLD, ALWAYS BEAUTIFUL

The true beauty of the picture window is its versatility. Whether grand or small, alone or combined with other window styles, Mezzo Picture Windows and Special Shapes make a statement of quality. The narrowline frame and full glass exposure offer an unobstructed outdoor view, while the high-performance insulating components provide a strong shield of protection against harsh weather and energy loss.

**Above:** Picture windows and special shapes invite creativity when designing your home's window system. Use alone or combine multiple units to create a dramatic focal point.

- Narrowline frame with fusion-welded corners for exceptional beauty, strength and energy efficiency.
- High-performance insulated glass unit with double-strength glass and warm-edge spacer system (picture windows) provides thermal protection and longevity.
- Embedded, multi-chambered construction creates airtight insulating compartments for increased thermal performance and strength.
- Choose from a variety of architectural styles, including Circle Top, Quarter Arch, Eyebrow, Half Eyebrow, Ellipse, Full Circle, Hexagon, Octagon, Pentagon, Cathedral, Trapezoid, Triangle and more.