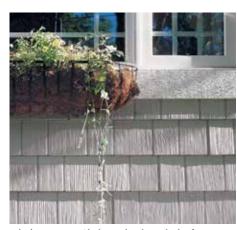

Charter Oak clapboard with Trimworks 5" window trim.

Charter Oak dutch lap with Trimworks 3-1/2" window trim.

Charter Oak soffit easily spans long runs without sagging.