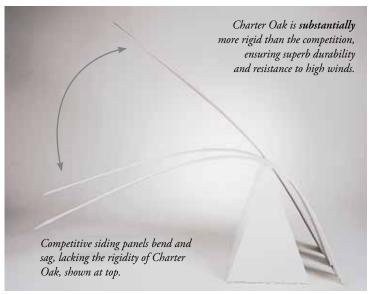

# INNOVATIVE TRIBEAM SYSTEM PROVIDES IMPRESSIVE PANEL RIGIDITY AND SUPERIOR WIND RESISTANCE

Charter Oak's lasting beauty isn't a result of just blending premium raw materials. Product engineers have created an exceptional design for Charter Oak that provides greater rigidity and resistance to high winds.

The unique TriBeam system fortifies Charter Oak's rigidity, helping to ensure straight course lines and even walls, on both new and existing homes. The result is a markedly superior installation with the built-in strength to ensure an enduring beautiful appearance.

The TriBeam illustration above shows another feature that's especially important if you live in an area where high winds are common. It's a rolled-edge nail hem that gives Charter Oak its increased strength to resist the force of intense winds. This high-performance panel has been tested to withstand negative windload resistance per ASTM D5206 and meets or exceeds the industry standard for windload performance.

## BEAUTIFULLY RESILIENT AGAINST SAGGING

Charter Oak is substantially more rigid than the competition. Rigidity, as with Charter Oak panels, is important for long-lasting performance and resistance to bending and sagging. Your home will have a beautifully uniform finish that stands the test of time.