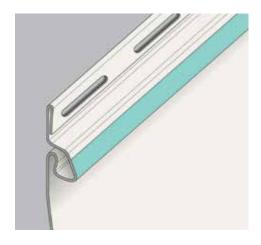

## CHARTER OAK'S TRIBEAM® SYSTEM

# INNOVATIVE TRIBEAM SYSTEM PROVIDES IMPRESSIVE PANEL RIGIDITY AND SUPERIOR WIND RESISTANCE

Charter Oak's lasting beauty isn't a result of just blending premium raw materials. Product engineers have created an exceptional design for Charter Oak that provides greater rigidity and resistance to high winds.

The unique TriBeam system fortifies Charter Oak's rigidity, helping to ensure straight course lines and even walls, on both new and existing homes. The result is a markedly superior installation with the built-in strength to ensure an enduring beautiful appearance.

The TriBeam illustration above shows another feature that's especially important if you live in an area where high winds are common. It's a rolled-edge nail hem that gives Charter Oak its increased strength to resist the force of intense winds. This high-performance panel has been tested to withstand negative windload resistance per ASTM D5206 and meets or exceeds the industry standard for windload performance.