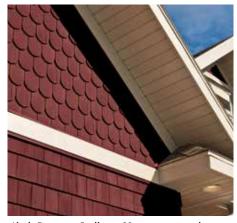

Alside Premium Scallops – Victorian-inspired half-round shingles.

Alside Premium Shakes – the classic look of deep-grained cedar shakes.

Board & Batten vertical siding accentuates gables and other areas.