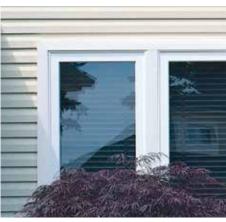

Charter Oak clapboard with Trimworks 5" window trim.

Charter Oak dutch lap with Trimworks 3-1/2" window trim.

Charter Oak soffit easily spans long runs without sagging.