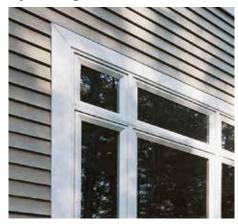

Charter Oak clapboard with Trimworks 5" window trim.

Charter Oak dutch lap with Trimworks 3-1/2" window trim.

Charter Oak soffit easily spans long runs without sagging.