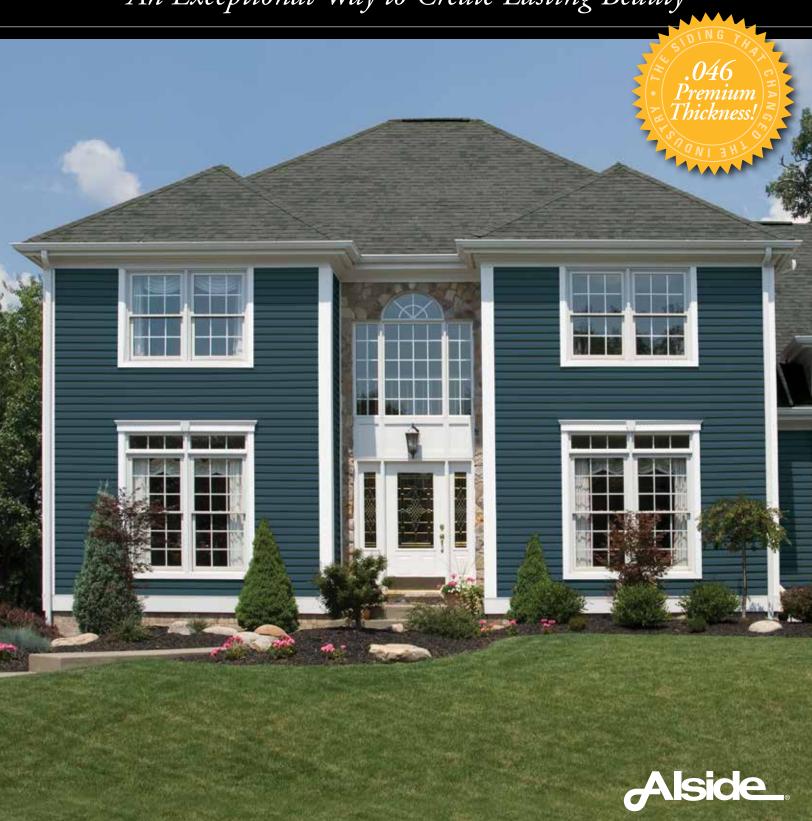

An Exceptional Way to Create Lasting Beauty

## A PREMIER HOME EXTERIOR

Refined style, outstanding performance and a lifetime of protection – that's the power of Charter Oak Premium Vinyl Siding. Featuring a wide range of architectural colors in the timeless beauty of clapboard and handcrafted old-world charm of dutch lap, Charter Oak makes it easy to achieve custom elegance for your home.

If you like the idea of having more free time and less home maintenance, you will appreciate Charter Oak. It recreates the beauty of freshly painted wood siding, but without the worries of rotting, splitting or insect damage. An occasional rinse with a garden hose will remove most airborne dust and dirt to restore the like-new appearance.