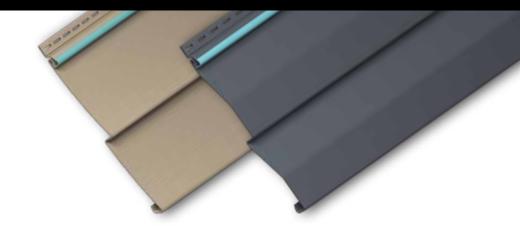

## CHARTER OAK'S TRIBEAM® SYSTEM

# INNOVATIVE TRIBEAM SYSTEM PROVIDES IMPRESSIVE PANEL RIGIDITY AND SUPERIOR WIND RESISTANCE

Charter Oak's lasting beauty isn't a result of just blending premium raw materials. Product engineers have created an exceptional design for Charter Oak that provides greater rigidity and resistance to high winds.

The unique TriBeam system fortifies Charter Oak's rigidity, helping to ensure straight course lines and even walls, on both new and existing homes. The result is a markedly superior installation with the built-in strength to ensure an enduring beautiful appearance.

The TriBeam illustration above shows another feature that's especially important if you live in an area where high winds are common. It's a rolled-edge nail hem that gives Charter Oak its increased strength to resist the force of intense winds. This high-performance panel has been tested to withstand negative windload resistance per ASTM D5206 and meets or exceeds the industry standard for windload performance.