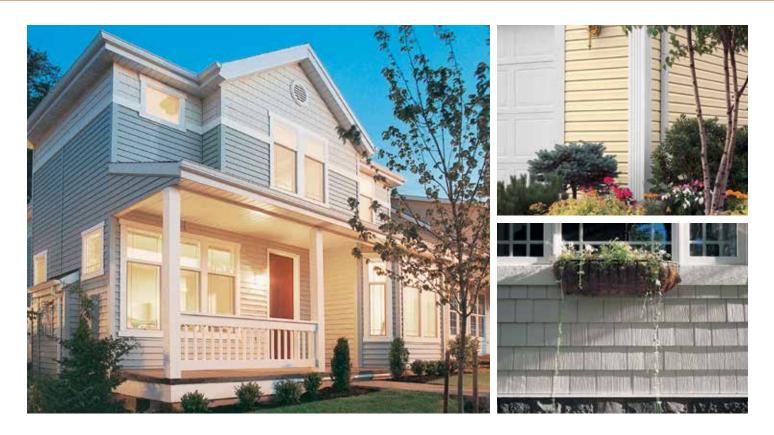

#### A VARIETY OF PROFILE DESIGNS

Coventry offers a wide variety of options when designing your home's exterior. With four profiles to choose from and a full selection of decorative trim and accessories, you can create a custom design that's a clear reflection of your personal taste.

## EXTERIOR TRIM, ACCESSORIES AND ACCENTS

Rooflines, corners, windows and door frames – some elements deserve special treatment. Enhancing these areas can give your home a custom finished look while letting your individual style shine through. Our Trimworks<sup>®</sup> collection of decorative trim and accents, along with shakes, scallops and other ornamental panels, makes it easy to achieve a flawless finish. All options are fully color-coordinated with Coventry by Alside Vinyl Siding.