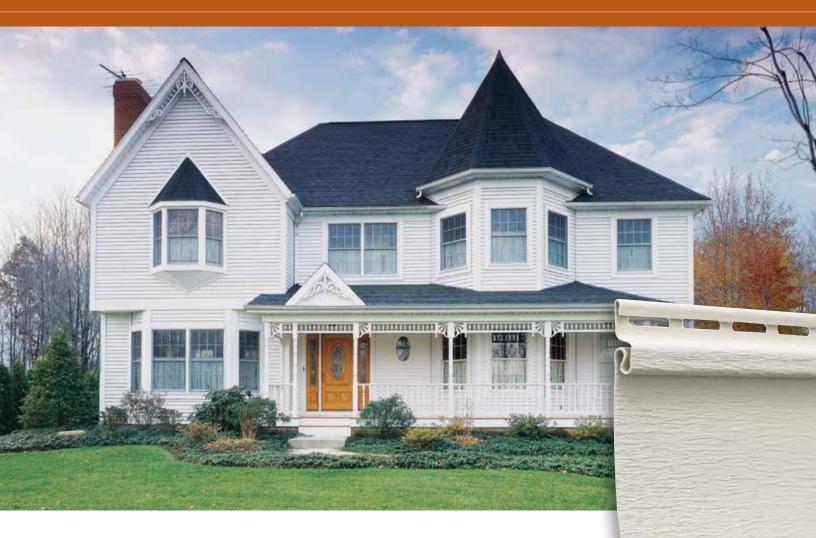

#### **BUILT WEATHER-TOUGH**

Coventry's solid vinyl construction is built to withstand almost anything Mother Nature can dish out. Each panel features high-performance vinyl color, so it won't chip, flake and blister like painted surfaces and won't rot or warp due to moisture. Unlike metal sidings, Coventry resists denting from impact, maintaining an attractive finish that will stand the test of time.

#### EASY CARE, EASY CLEAN

A longtime favorite for its easy-care features, Coventry vinyl siding recreates the beauty of freshly painted wood siding, but without the time-consuming upkeep. There's no need for scraping or repainting. A simple rinse with a garden hose will remove most airborne dust and dirt to help restore the like-new beauty.