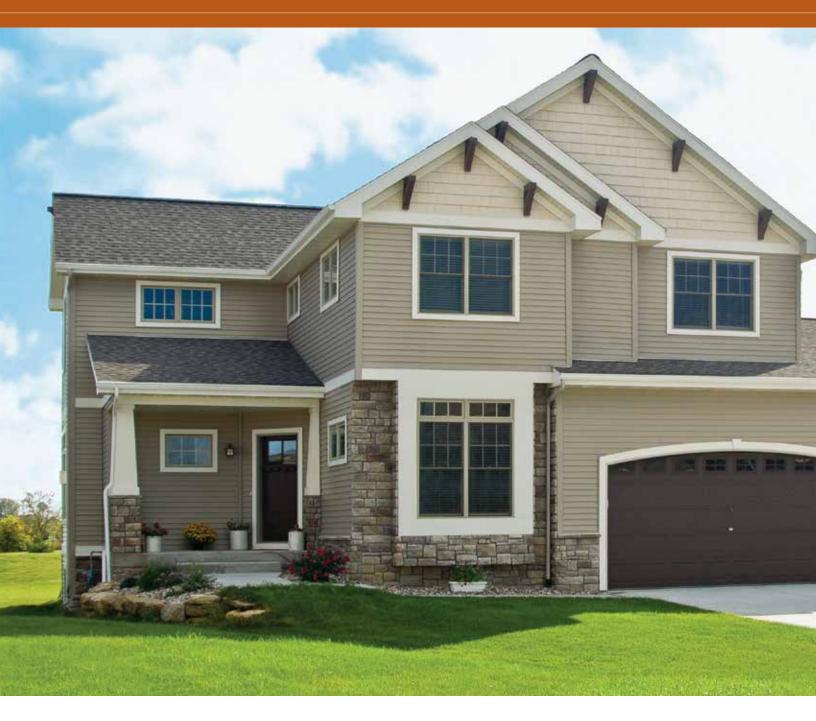

## SUPERIOR PERFORMANCE IS INHERENT IN THE DESIGN

From the first glance, you may be drawn to Coventry for its elegant appearance, yet it's also important to consider the siding's durability and strength. How will it hold up after years of exposure to strong winds, pounding rain, harsh temperatures and other challenging outdoor elements?

Performance-engineered Coventry vinyl siding incorporates essential design features to deliver outstanding protection for your home. Each panel is infused with rigidity and structural integrity to ensure crisp, smooth wall lines and a beautifully uniform appearance.

## REFINED QUALITY AND STYLE

Once it's installed, the finished look makes a substantial statement about the quality of your siding. With Coventry, wall lines will be straight with the panels lying neat and flat. The siding's rigid construction and 1/2" panel projection will also help conceal any imperfections in the exterior walls, resulting in a markedly refined appearance.